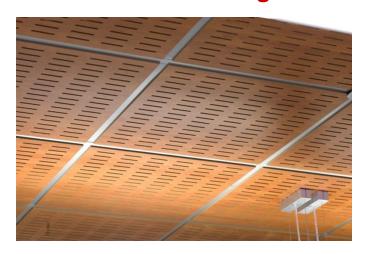

le



Acoustic performance





Made of recycled plastic bottles

#### **ACOUSTIC CLOUDS/BAFFLE**

 $\mathcal{NRC}-0.7$ Shapes Square/Convex/Concave/Circle/ Hexagon / Trapezoid /Parallelogram/ Rectangle Thickness -25mm, 30mm, 40mm, 50mm, 75mm **Density** – 100-120 Kg/m3 Light reflection - 90 % Humidity Resistance RH 90%



#### ACOUSTIC CLOUDS/BAFFLE

**NRC 0.7** 



#### SOFT FIBER ACOUSTIC CEILING

 $\mathcal{NRC} - 0.95$ 

*Size*: 600mmx600mm,

600mmx1200mm, 1200mmx1200mm

Thickness: 15mm, 20 mm, 25 mm

Colours: White, Black

**Density** – 100-120 Kg/m3

Light reflection > 80 %

Thermal resistance: > 0.4 (m2.k/m)

Fire Resistance: BS476 (Part 6 & 7)



#### **SOFT FIBER ACOUSTIC CEILING**

**NRC 0.95** 



### **ACOUSTIC CEILING**

#### **Wood wool ceiling**



#### **Wooden Ceiling**





**PET Ceiling** 

#### **CREDENCE METAL CEILING**













Gallery of Completed Projects















AUDITORIUM OF SKILL DEVELOPMENT INSTITUTE, BHUBNESHWAR (NBCC)





SILVER JUBILEE HALL, DRL TEZPUR ASSAM (DRDO)



ACOUSTIC WORK AT NGS ,KOLKATA ( CPWD)



NATIONAL INSTITUTE OF BIOTIC STRESS MANAGEMENT, CPWD, RAIPUR



24 NOS.CLASSROOM AT DELHI TECHNICAL UNIVERSITY (PWD), NEW DELHI























## GOVERNMENT SECTOR





























### MS717UMIONAL SECTOR



















(A Government of India Enterprise)







# BANKING SECTOR





















## PRNATE SECTORS



























#### अमरउजाला

Welspun Energy Ltd.









# THANKS FROM TEAM CREDENCE

Mail your Queries at info@credenceindustries.com

Call: @ +919990049959

www.credenceindus