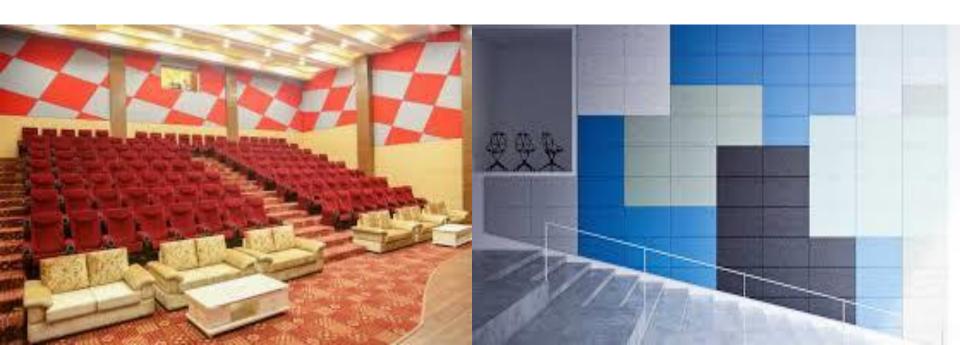

#### FABRIC ACOUSTICAL WALL PANELING

Credence Fabric acoustical panel is made from high density bio soluble resin bonded glass wool Absorber. It has plain glass tissue on the back and multiple textile fabric surface options.

Features –

1.environmental friendly,

- 2. fire retardant for high performance & safety
- 3. Excellent decorative panels which gives various choice to create an environment of high standard in sound, colour, appearance comfort and ambience.

- Avoid flutter echo
- Avoid late sound reflexes