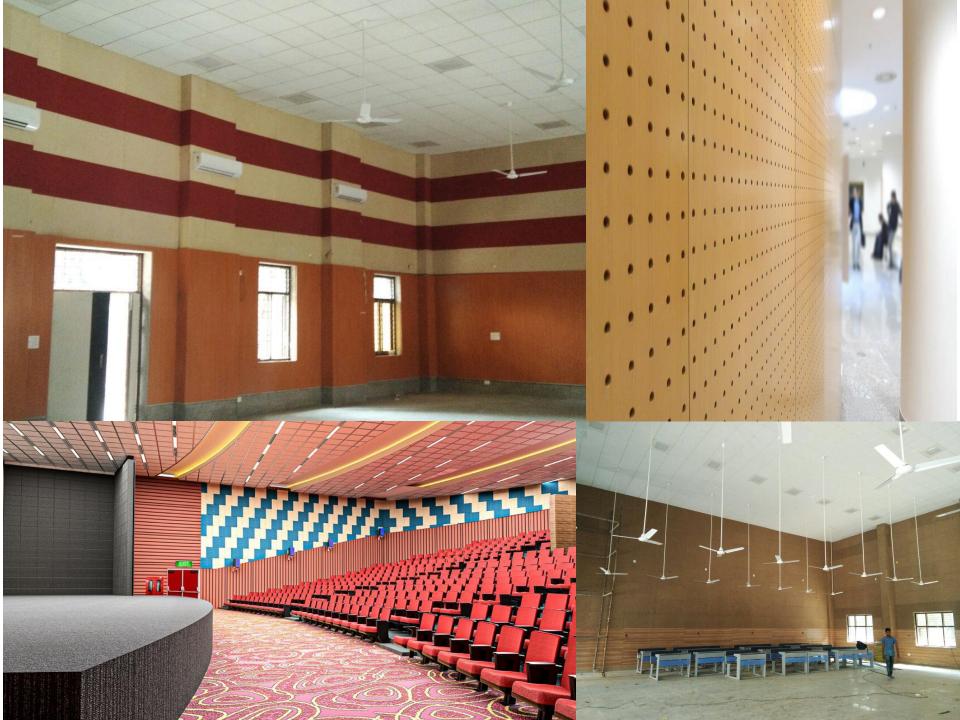

#### **CREDENCE METAL CEILING**

Gallery of Completed Projects

AUDITORIUM OF SKILL DEVELOPMENT INSTITUTE, BHUBNESHWAR (NBCC)

SILVER JUBILEE HALL, DRL TEZPUR ASSAM (DRDO)

ACOUSTIC WORK AT NGS ,KOLKATA ( CPWD)

NATIONAL INSTITUTE OF BIOTIC STRESS MANAGEMENT, CPWD, RAIPUR

24 NOS.CLASSROOM AT DELHI TECHNICAL UNIVERSITY (PWD), NEW DELHI