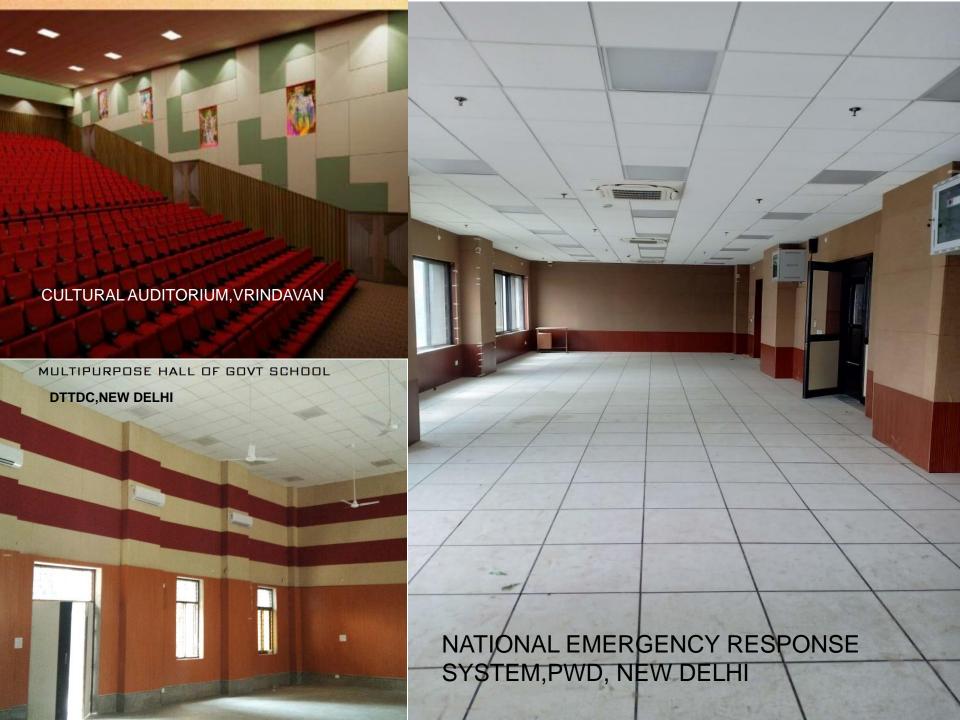

#### **CREDENCE METAL CEILING**

Gallery of Completed Projects

AUDITORIUM OF SKILL DEVELOPMENT INSTITUTE, BHUBNESHWAR (NBCC)

SILVER JUBILEE HALL, DRL TEZPUR ASSAM (DRDO)

ACOUSTIC WORK AT NGS ,KOLKATA ( CPWD)

NATIONAL INSTITUTE OF BIOTIC STRESS MANAGEMENT, CPWD, RAIPUR

24 NOS.CLASSROOM AT DELHI TECHNICAL UNIVERSITY (PWD), NEW DELHI