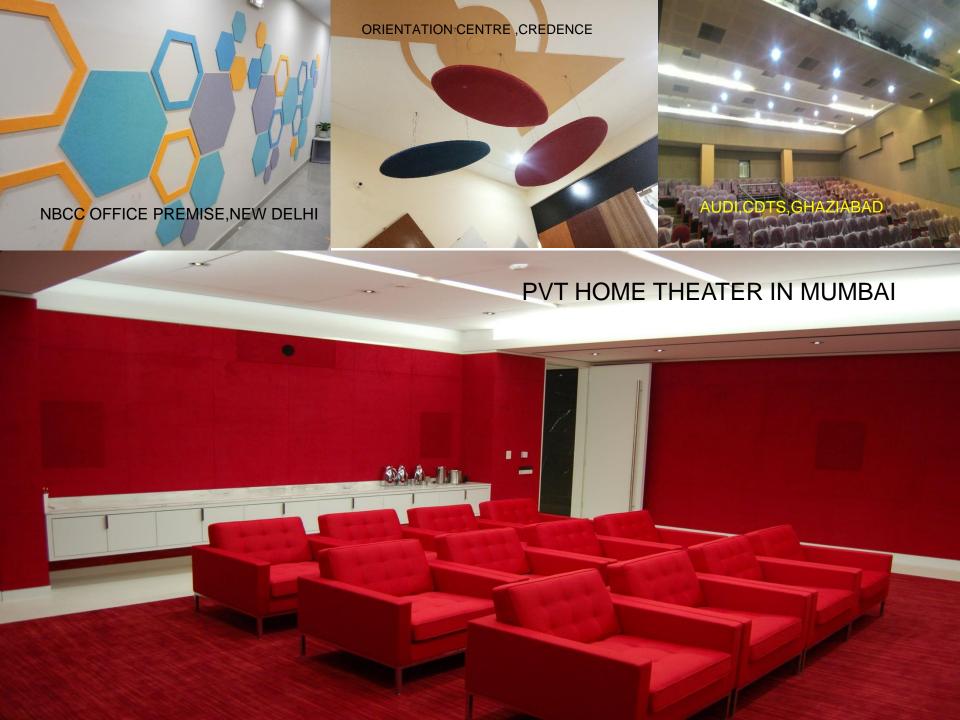

cal{NRC} - 0.95$ 

*Size*: 600mmx600mm,

600mmx1200mm, 1200mmx1200mm

Thickness: 15mm, 20 mm, 25 mm

Colours: White, Black

**Density** – 100-120 Kg/m3

Light reflection > 80 %

Thermal resistance: > 0.4 (m2.k/m)

Fire Resistance: BS476 (Part 6 & 7)



#### **SOFT FIBER ACOUSTIC CEILING**

**NRC 0.95** 



### **ACOUSTIC CEILING**

#### **Wood wool ceiling**



#### **Wooden Ceiling**





**PET Ceiling** 

#### **CREDENCE METAL CEILING**













Gallery of Completed Projects















AUDITORIUM OF SKILL DEVELOPMENT INSTITUTE, BHUBNESHWAR (NBCC)





SILVER JUBILEE HALL, DRL TEZPUR ASSAM (DRDO)



ACOUSTIC WORK AT NGS ,KOLKATA ( CPWD)



NATIONAL INSTITUTE OF BIOTIC STRESS MANAGEMENT, CPWD, RAIPUR



24 NOS.CLASSROOM AT DELHI TECHNICAL UNIVERSITY (PWD), NEW DELHI























## GOVERNMENT SECTOR





























### MS717UMIONAL SECTOR



















(A Government of India Enterprise)







# BANKING SECTOR





















## PRNATE SECTORS



























#### अमरउजाला

Welspun Energy Ltd.









# THANKS FROM TEAM CREDENCE

Mail your Queries at info@credenceindustries.com

Call: @ +919990049959

www.credenceindustries.com