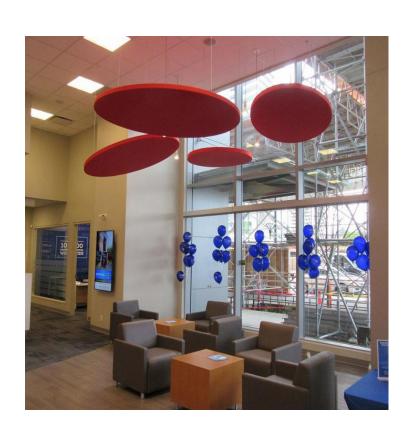

#### **ACOUSTIC CLOUDS/BAFFLE**

 $\mathcal{NRC}-0.7$ Shapes Square/Convex/Concave/Circle/ Hexagon / Trapezoid /Parallelogram/ Rectangle Thickness -25mm, 30mm, 40mm, 50mm, 75mm **Density** – 100-120 Kg/m3 Light reflection - 90 % Humidity Resistance RH 90%

#### ACOUSTIC CLOUDS/BAFFLE

**NRC 0.7** 