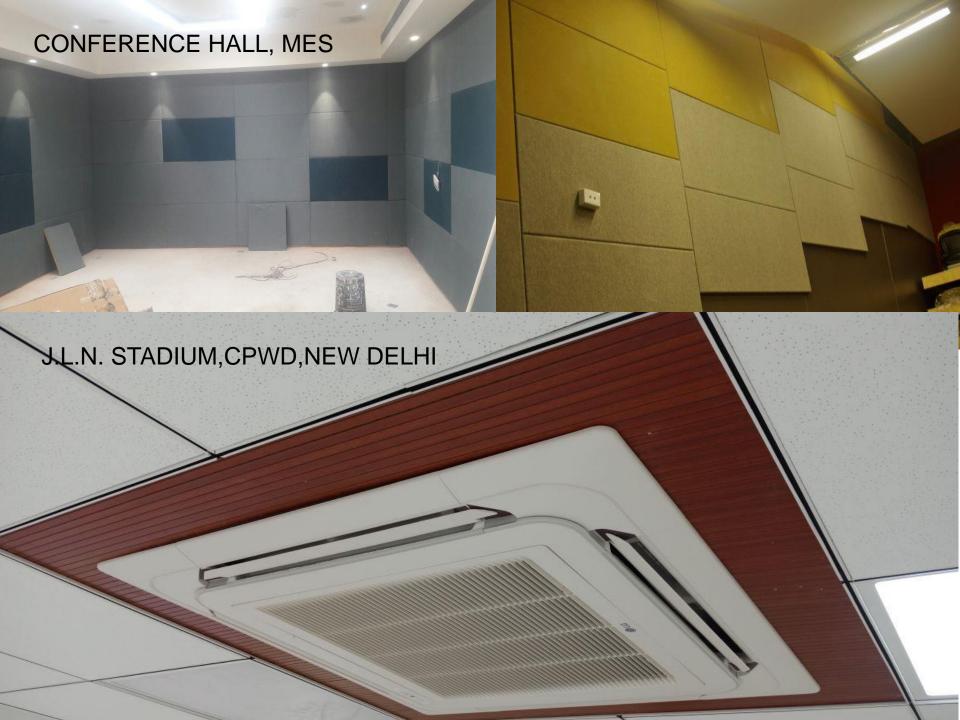

l{NRC} - 0.95$ 

*Size*: 600mmx600mm,

600mmx1200mm, 1200mmx1200mm

Thickness: 15mm, 20 mm, 25 mm

Colours: White, Black

**Density** – 100-120 Kg/m3

Light reflection > 80 %

Thermal resistance: > 0.4 (m2.k/m)

Fire Resistance: BS476 (Part 6 & 7)



#### **SOFT FIBER ACOUSTIC CEILING**

**NRC 0.95** 



### **ACOUSTIC CEILING**

#### **Wood wool ceiling**



#### **Wooden Ceiling**





**PET Ceiling** 

#### **CREDENCE METAL CEILING**













Gallery of Completed Projects















AUDITORIUM OF SKILL DEVELOPMENT INSTITUTE, BHUBNESHWAR (NBCC)





SILVER JUBILEE HALL, DRL TEZPUR ASSAM (DRDO)



ACOUSTIC WORK AT NGS ,KOLKATA ( CPWD)



NATIONAL INSTITUTE OF BIOTIC STRESS MANAGEMENT, CPWD, RAIPUR



24 NOS.CLASSROOM AT DELHI TECHNICAL UNIVERSITY (PWD), NEW DELHI























## GOVERNMENT SECTOR





























### MS717UMIONAL SECTOR



















(A Government of India Enterprise)







# BANKING SECTOR





















## PRNATE SECTORS



























#### अमरउजाला

Welspun Energy Ltd.









# THANKS FROM TEAM CREDENCE

Mail your Queries at info@credenceindustries.com

Call: @ +919990049959

www.credenceindustries.com