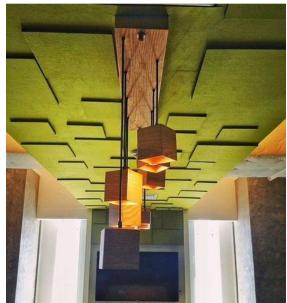

#### **ACOUSTIC CLOUDS/BAFFLE**

 $\mathcal{NRC}-0.7$ Shapes Square/Convex/Concave/Circle/ Hexagon / Trapezoid /Parallelogram/ Rectangle Thickness -25mm, 30mm, 40mm, 50mm, 75mm **Density** – 100-120 Kg/m3 Light reflection - 90 % Humidity Resistance RH 90%

#### ACOUSTIC CLOUDS/BAFFLE

**NRC 0.7** 