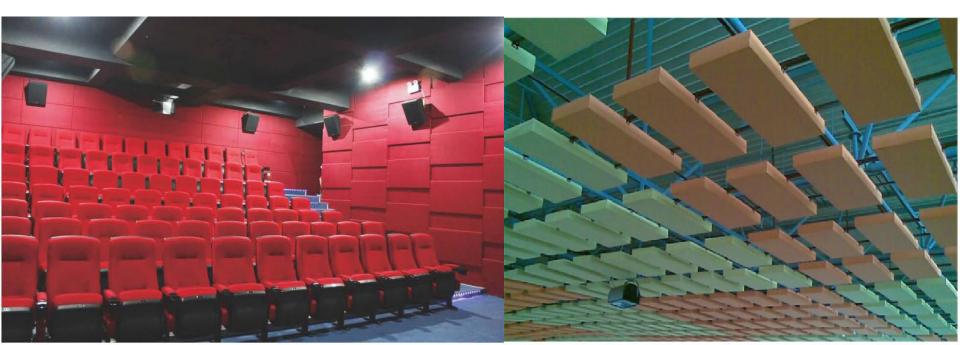

#### **ACOUSTIC CLOUDS/BAFFLE**

 $\mathcal{NRC}-0.7$ Shapes Square/Convex/Concave/Circle/ Hexagon / Trapezoid /Parallelogram/ Rectangle Thickness -25mm, 30mm, 40mm, 50mm, 75mm **Density** – 100-120 Kg/m3 Light reflection - 90 % Humidity Resistance RH 90%

#### ACOUSTIC CLOUDS/BAFFLE

**NRC 0.7** 