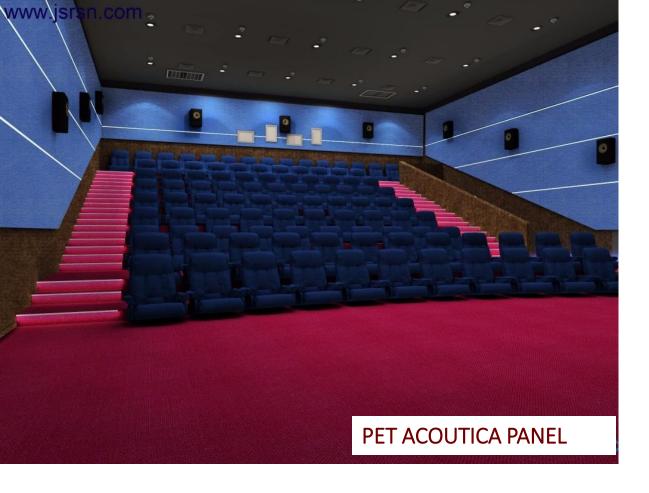

#### PET ACOUSTICAL PANEL

CIPET"is a decorative acoustically absorbent panel made from 100% PET plastic with a felt-like finish by needle punching processing. The production process is completely eco-friendly, no wastage of water, no emissions, no waste. The porous nature of acoustic panel makes it sound absorptive & thermal insulated, adhered to walls and ceilings for clean looks and sound absorption up to 0.7 NRC, custom cut and print

#### PET ACOUSTICAL PANEL