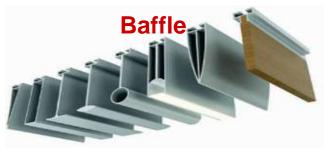

#### **ACOUSTIC CLOUDS/BAFFLE**

 $\mathcal{NRC}-0.7$ Shapes Square/Convex/Concave/Circle/ Hexagon / Trapezoid /Parallelogram/ Rectangle Thickness -25mm, 30mm, 40mm, 50mm, 75mm **Density** – 100-120 Kg/m3 Light reflection - 90 % Humidity Resistance RH 90%

#### ACOUSTIC CLOUDS/BAFFLE

**NRC 0.7** 