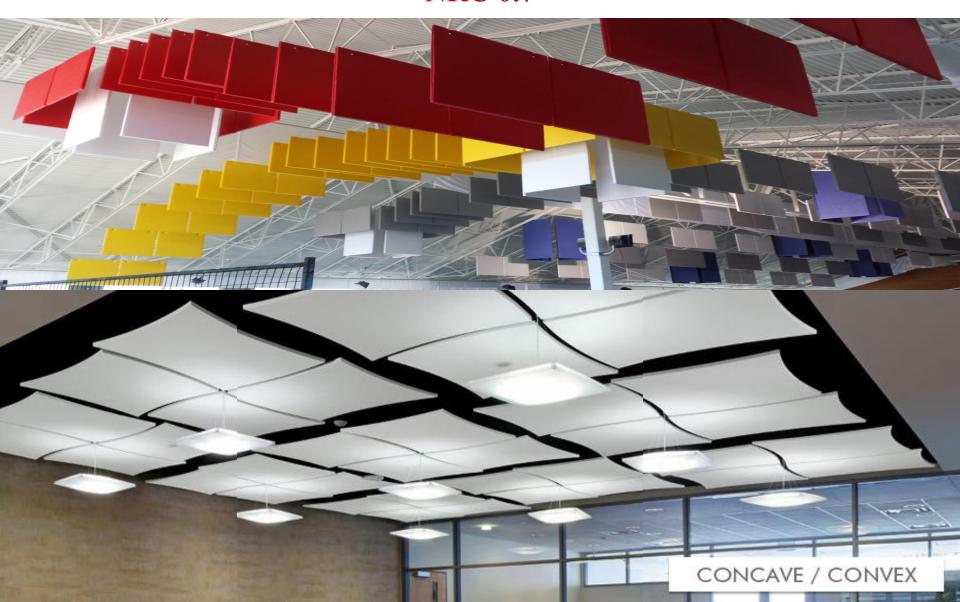

#### **ACOUSTIC CLOUDS/BAFFLE**

 $\mathcal{NRC}-0.7$ Shapes Square/Convex/Concave/Circle/ Hexagon / Trapezoid /Parallelogram/ Rectangle Thickness -25mm, 30mm, 40mm, 50mm, 75mm **Density** – 100-120 Kg/m3 Light reflection - 90 % Humidity Resistance RH 90%

#### ACOUSTIC CLOUDS/BAFFLE

**NRC 0.7** 