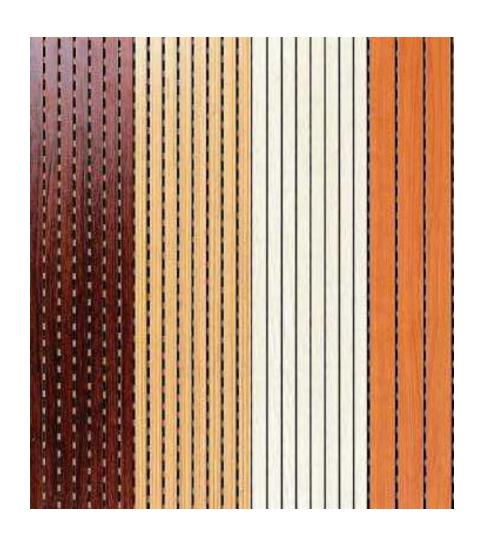

### WOODEN GROOVED ACOUSTICAL PANEL

• Credence Grooved Acoustic Panel is a kind of slit resonance absorption material which is made from high density MDF board with grooves on the surface and perforated holes at the back side. It has strong selection on the sound spectrum and great sound absorbing effect.

# WOODEN GROOVED ACOUSTICAL PANEL

#### WOODEN GROOVED ACOUSTICAL PANEL

#### • Technical specifications

| Front Finish         | Melamine, Natural Wood, Veneer Paint etc. |
|----------------------|-------------------------------------------|
| Back surface         | Black Fleece                              |
| Acoustic Performance | Resonance Absorption                      |
| Size in MM           | 128mmX2440mm,<br>192mmX2440mm             |
| Thickness in MM      | 16 mm, 17 mm                              |
| NRC                  | 0.7-0.9                                   |
| Grooved Pattern      | 13-3, 21-3,14-2, 28-4                     |
| Fire Resistance      | Class B1 & BS476 Part Class 1             |