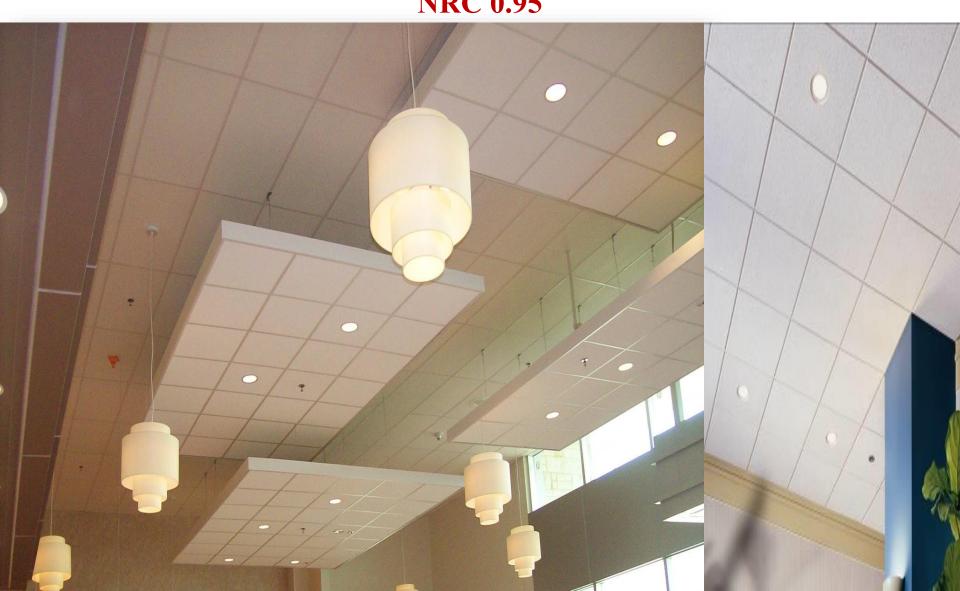

#### FABRIC ACOUSTICAL WALL PANELING

Credence Fabric acoustical panel is made from high density bio soluble resin bonded glass wool Absorber. It has plain glass tissue on the back and multiple textile fabric surface options.

Features –

1.environmental friendly,

- 2. fire retardant for high performance & safety
- 3. Excellent decorative panels which gives various choice to create an environment of high standard in sound, colour, appearance comfort and ambience.

- Avoid flutter echo
- Avoid late sound reflexes