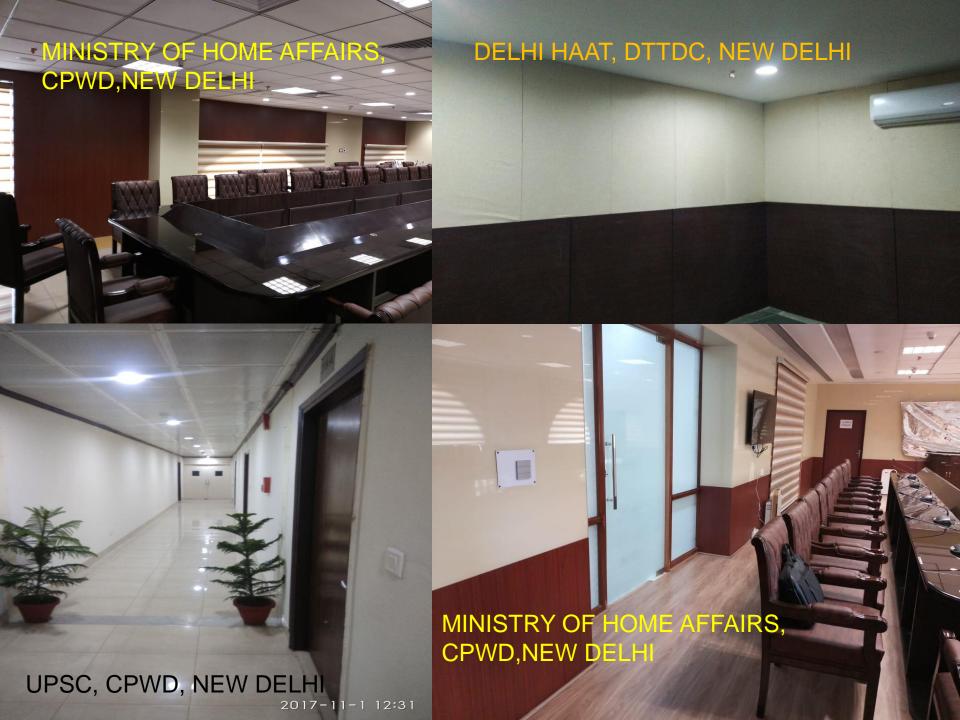

ILING

 $\mathcal{NRC} - 0.95$ 

*Size*: 600mmx600mm,

600mmx1200mm, 1200mmx1200mm

Thickness: 15mm, 20 mm, 25 mm

Colours: White, Black

**Density** – 100-120 Kg/m3

Light reflection > 80 %

Thermal resistance: > 0.4 (m2.k/m)

Fire Resistance: BS476 (Part 6 & 7)



#### **SOFT FIBER ACOUSTIC CEILING**

**NRC 0.95** 



### **ACOUSTIC CEILING**

#### **Wood wool ceiling**



#### **Wooden Ceiling**





**PET Ceiling** 

#### **CREDENCE METAL CEILING**













Gallery of Completed Projects















AUDITORIUM OF SKILL DEVELOPMENT INSTITUTE, BHUBNESHWAR (NBCC)





SILVER JUBILEE HALL, DRL TEZPUR ASSAM (DRDO)



ACOUSTIC WORK AT NGS ,KOLKATA ( CPWD)



NATIONAL INSTITUTE OF BIOTIC STRESS MANAGEMENT, CPWD, RAIPUR



24 NOS.CLASSROOM AT DELHI TECHNICAL UNIVERSITY (PWD), NEW DELHI























## GOVERNMENT SECTOR





























### MS717UMIONAL SECTOR



















(A Government of India Enterprise)







# BANKING SECTOR





















## PRNATE SECTORS



























#### अमरउजाला

Welspun Energy Ltd.









# THANKS FROM TEAM CREDENCE

Mail your Queries at info@credenceindustries.com

Call: @ +919990049959

www.credenceindustries.com