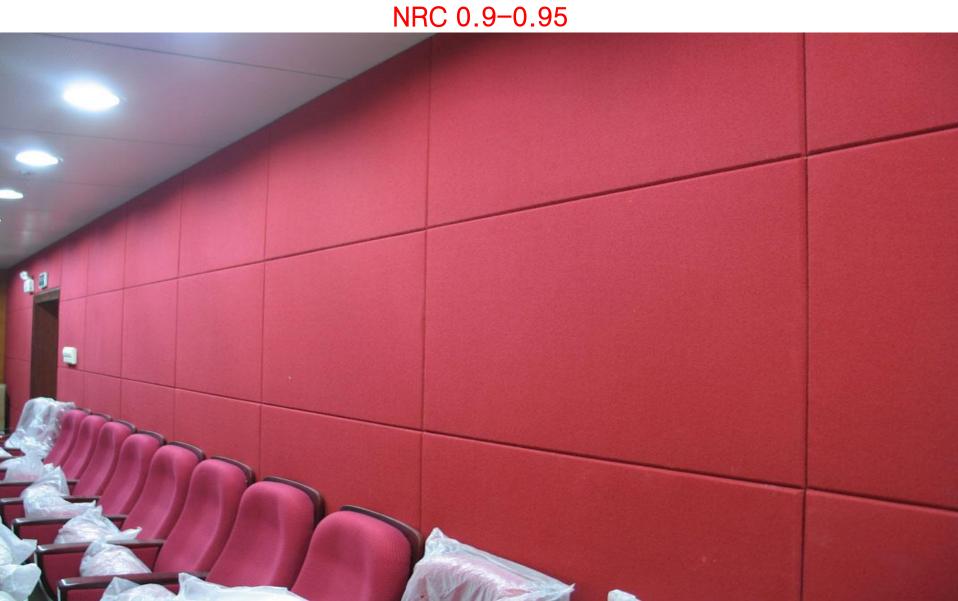

#### FABRIC ACOUSTICAL WALL PANELING

Credence Fabric acoustical panel is made from high density bio soluble resin bonded glass wool Absorber. It has plain glass tissue on the back and multiple textile fabric surface options.

# FABRIC ACOUSTICAL WALL PANELING

TECHNICAL SPECIFICATIONS

| Standard Size In MM | 600mmX600mm                         |  |
|---------------------|-------------------------------------|--|
|                     | 600mmX1200mm                        |  |
|                     | 1200mmX1200mm                       |  |
|                     | Other sizes can be custom ordered * |  |
| Thickness           | 25mm, 30mm, 40mm, 50mm              |  |
| NRC                 | 0.9                                 |  |
| Edges               | Square, Bevel, Aluminum,<br>Wooden  |  |