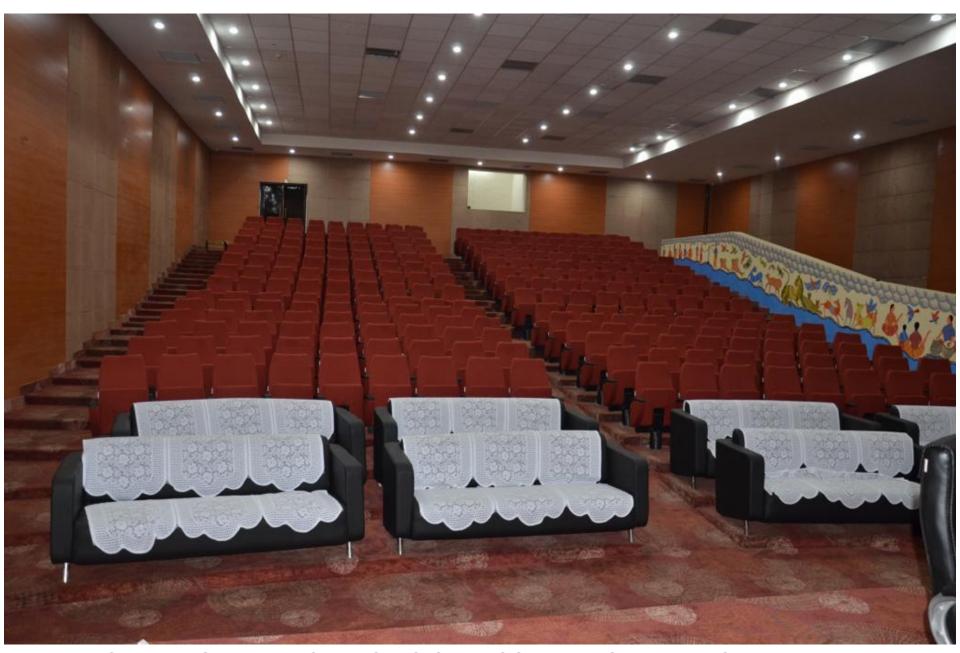

#### **CREDENCE METAL CEILING**

Gallery of Completed Projects

AUDITORIUM OF SKILL DEVELOPMENT INSTITUTE, BHUBNESHWAR (NBCC)

SILVER JUBILEE HALL, DRL TEZPUR ASSAM (DRDO)

ACOUSTIC WORK AT NGS ,KOLKATA ( CPWD)