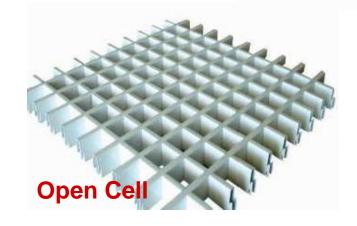

#### **CEILING OF CREDENCE**

- Metal Ceiling Tile & suspension Grids NRC 0.5
- Wood wool Ceiling Tile NRC 0.7
- Soft Fiber Acoustic ceiling Tile NRC 0.95
- Wooden Ceiling Tiles NRC 0.7-0.9
- PET Acoustic Ceiling Tile NRC 0.7
- Acoustic Baffle Ceiling NRC 0.7
- Metal Baffle Ceiling
- Open Cell Ceiling