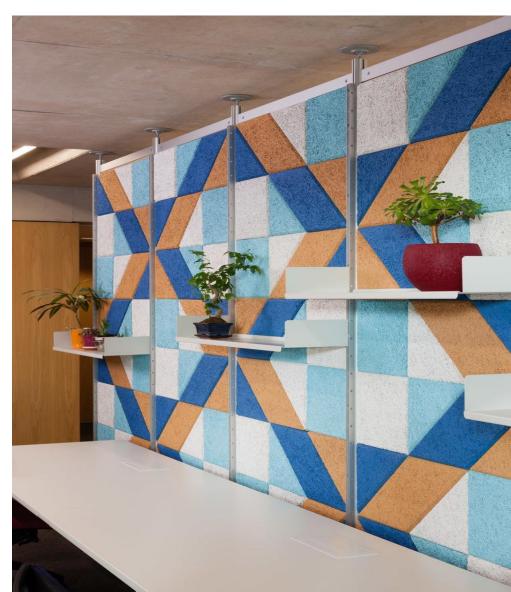

#### FABRIC ACOUSTICAL WALL PANELING

Credence Fabric acoustical panel is made from high density bio soluble resin bonded glass wool Absorber. It has plain glass tissue on the back and multiple textile fabric surface options.

## FABRIC ACOUSTICAL WALL **PANELING**

# FABRIC ACOUSTICAL WALL PANELING INSTALLATION