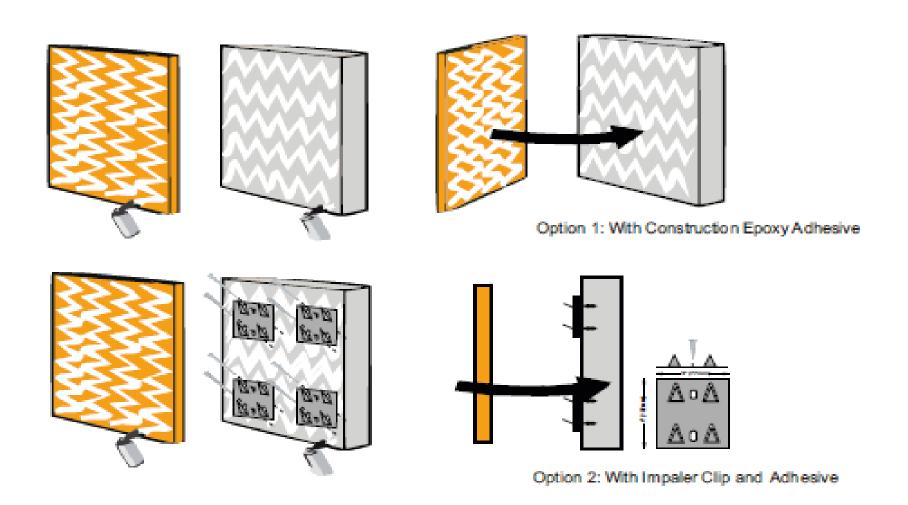

# FABRIC ACOUSTICAL WALL PANELING INSTALLATION

### MS7ALLA790N

Component

Install Fixing Rail to surface at 600mm centres

Position and fix the first panel using Starter Clips

Install subsequent tongue and grooved panels and secure with Fixing Clips as shown at left