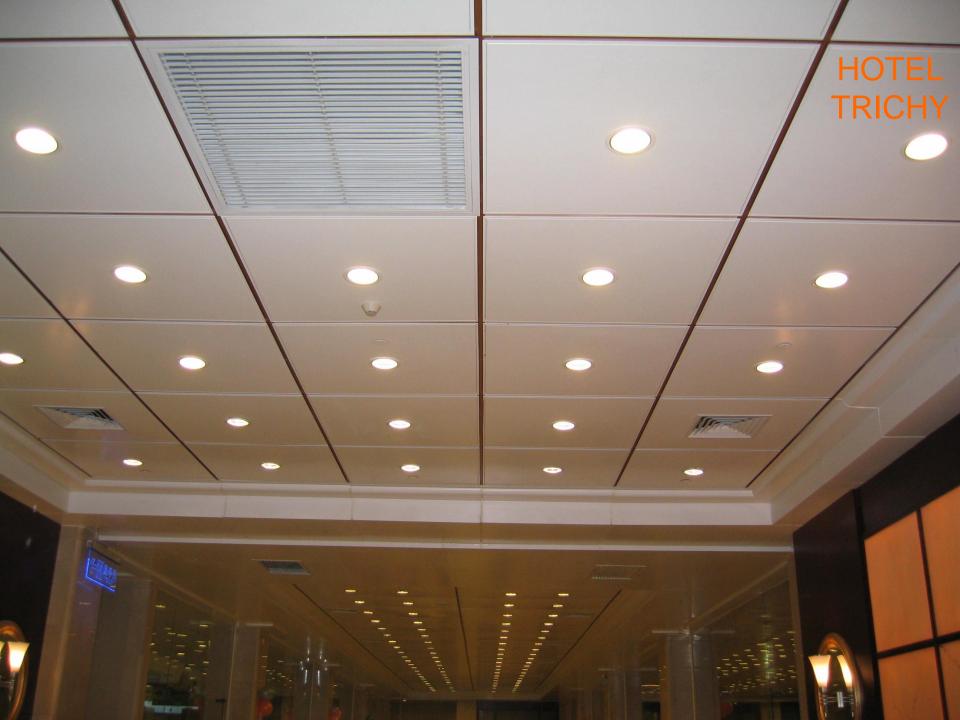

thcal{NRC} - 0.95$ 

*Size*: 600mmx600mm,

600mmx1200mm, 1200mmx1200mm

Thickness: 15mm, 20 mm, 25 mm

Colours: White, Black

**Density** – 100-120 Kg/m3

Light reflection > 80 %

Thermal resistance: > 0.4 (m2.k/m)

Fire Resistance: BS476 (Part 6 & 7)



#### **SOFT FIBER ACOUSTIC CEILING**

**NRC 0.95** 



### **ACOUSTIC CEILING**

#### **Wood wool ceiling**



#### **Wooden Ceiling**





**PET Ceiling** 

#### **CREDENCE METAL CEILING**













Gallery of Completed Projects















AUDITORIUM OF SKILL DEVELOPMENT INSTITUTE, BHUBNESHWAR (NBCC)





SILVER JUBILEE HALL, DRL TEZPUR ASSAM (DRDO)



ACOUSTIC WORK AT NGS ,KOLKATA ( CPWD)



NATIONAL INSTITUTE OF BIOTIC STRESS MANAGEMENT, CPWD, RAIPUR



24 NOS.CLASSROOM AT DELHI TECHNICAL UNIVERSITY (PWD), NEW DELHI























## GOVERNMENT SECTOR





























### MS717UMIONAL SECTOR



















(A Government of India Enterprise)







# BANKING SECTOR





















## PRNATE SECTORS



























#### अमरउजाला

Welspun Energy Ltd.









# THANKS FROM TEAM CREDENCE

Mail your Queries at info@credenceindustries.com

Call: @ +919990049959

www.credenceindustries.com