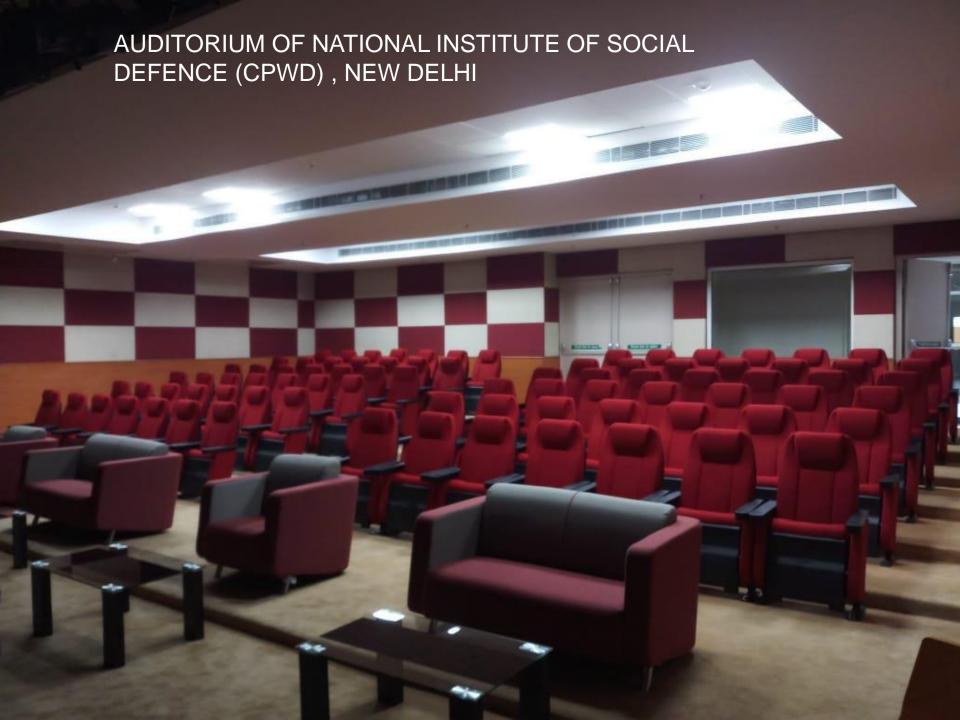

#### **CREDENCE METAL CEILING**

Gallery of Completed Projects

AUDITORIUM OF SKILL DEVELOPMENT INSTITUTE, BHUBNESHWAR (NBCC)

SILVER JUBILEE HALL, DRL TEZPUR ASSAM (DRDO)

ACOUSTIC WORK AT NGS ,KOLKATA ( CPWD)