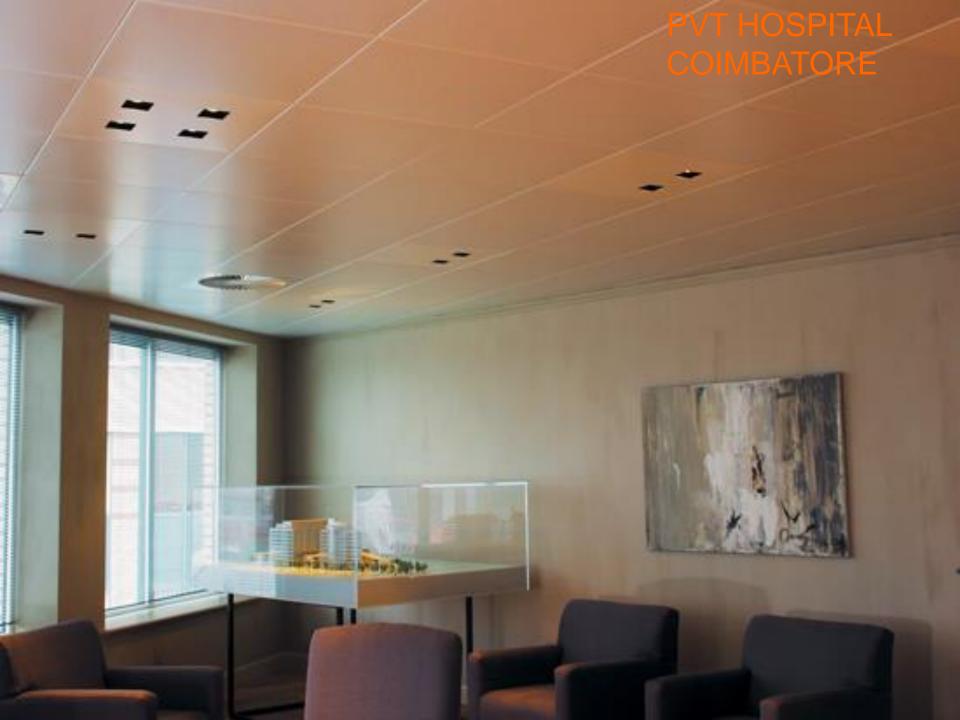

mathcal{NRC} - 0.95$ 

*Size*: 600mmx600mm,

600mmx1200mm, 1200mmx1200mm

Thickness: 15mm, 20 mm, 25 mm

Colours: White, Black

**Density** – 100-120 Kg/m3

Light reflection > 80 %

Thermal resistance: > 0.4 (m2.k/m)

Fire Resistance: BS476 (Part 6 & 7)



#### **SOFT FIBER ACOUSTIC CEILING**

**NRC 0.95** 



### **ACOUSTIC CEILING**

#### **Wood wool ceiling**



#### **Wooden Ceiling**





**PET Ceiling** 

#### **CREDENCE METAL CEILING**













Gallery of Completed Projects















AUDITORIUM OF SKILL DEVELOPMENT INSTITUTE, BHUBNESHWAR (NBCC)





SILVER JUBILEE HALL, DRL TEZPUR ASSAM (DRDO)



ACOUSTIC WORK AT NGS ,KOLKATA ( CPWD)



NATIONAL INSTITUTE OF BIOTIC STRESS MANAGEMENT, CPWD, RAIPUR



24 NOS.CLASSROOM AT DELHI TECHNICAL UNIVERSITY (PWD), NEW DELHI























## GOVERNMENT SECTOR





























### MS717UMIONAL SECTOR



















(A Government of India Enterprise)







# BANKING SECTOR





















## PRNATE SECTORS



























#### अमरउजाला

Welspun Energy Ltd.









# THANKS FROM TEAM CREDENCE

Mail your Queries at info@credenceindustries.com

Call: @ +919990049959

www.credenceindustries.com