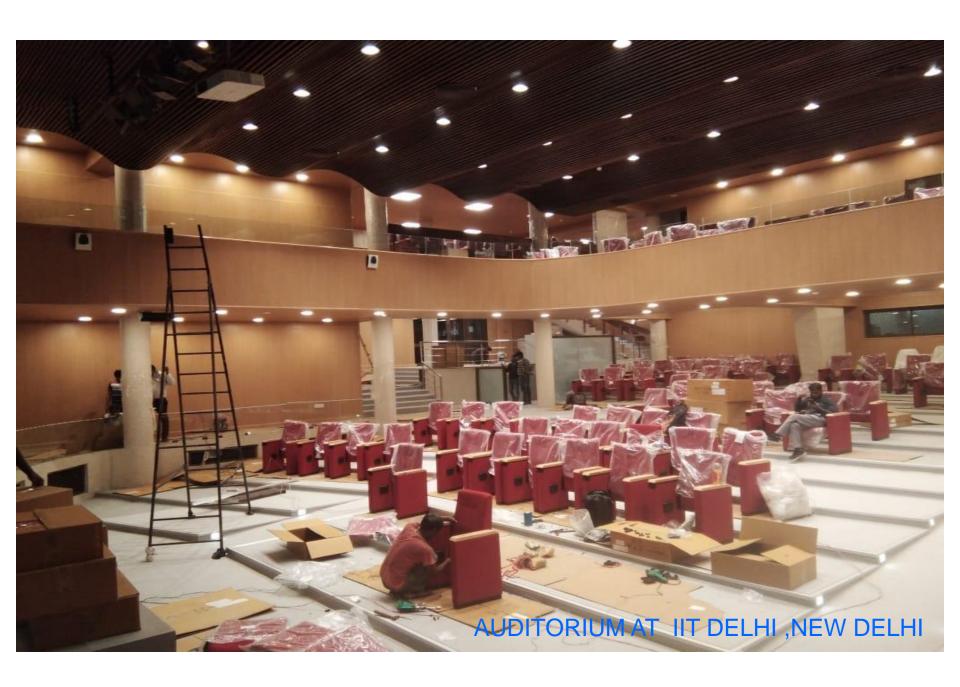

#### **CREDENCE METAL CEILING**

Gallery of Completed Projects

AUDITORIUM OF SKILL DEVELOPMENT INSTITUTE, BHUBNESHWAR (NBCC)

SILVER JUBILEE HALL, DRL TEZPUR ASSAM (DRDO)

ACOUSTIC WORK AT NGS ,KOLKATA ( CPWD)