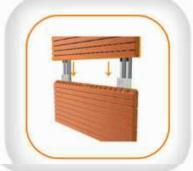

### MS7ALLA790N

Component

Install Fixing Rail to surface at 600mm centres

Position and fix the first panel using Starter Clips

Install subsequent tongue and grooved panels and secure with Fixing Clips as shown at left