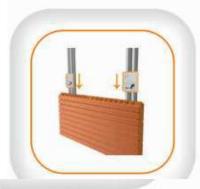

### MS7ALLA790N

Component

Install Fixing Rail to surface at 600mm centres

Position and fix the first panel using Starter Clips

Install subsequent tongue and grooved panels and secure with Fixing Clips as shown at left