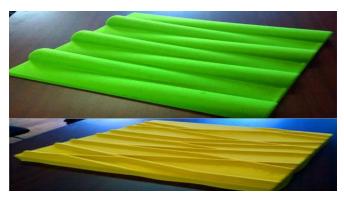

# WOOD WOOL ACOUSTICAL PANEL

• Wood wool acoustic panels are made up of pure 100% wood and magnesium having minimum density of 580 Kg/m3. Outstanding high frequency sound absorption performance.

#### WOODWOOL ACOUSTICAL PANEL

# • Technical specifications

| Front Finish | Various Paints colour & rapped with fabric |
|--------------|--------------------------------------------|
| Size         | 600mmX600mm,<br>600mmX1200mm               |
| Thickness    | 15mm, 20mm, 25mm                           |
| NRC          | 0.7-0.9                                    |