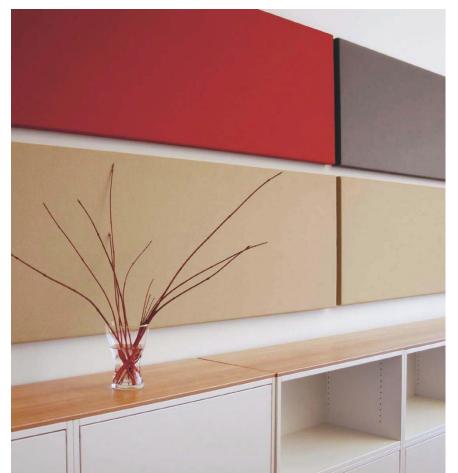

#### FABRIC ACOUSTICAL WALL PANELING

Credence Fabric acoustical panel is made from high density bio soluble resin bonded glass wool Absorber. It has plain glass tissue on the back and multiple textile fabric surface options.

Features –

1.environmental friendly,

- 2. fire retardant for high performance & safety
- 3. Excellent decorative panels which gives various choice to create an environment of high standard in sound, colour, appearance comfort and ambience.

## FABRIC ACOUSTICAL WALL **PANELING**

# FABRIC ACOUSTICAL WALL PANELING

TECHNICAL SPECIFICATIONS

| Standard Size In MM | 600mmX600mm                         |  |
|---------------------|-------------------------------------|--|
|                     | 600mmX1200mm                        |  |
|                     | 1200mmX1200mm                       |  |
|                     | Other sizes can be custom ordered * |  |
| Thickness           | 25mm, 30mm, 40mm, 50mm              |  |
| NRC                 | 0.9                                 |  |
| Edges               | Square, Bevel, Aluminum,<br>Wooden  |  |