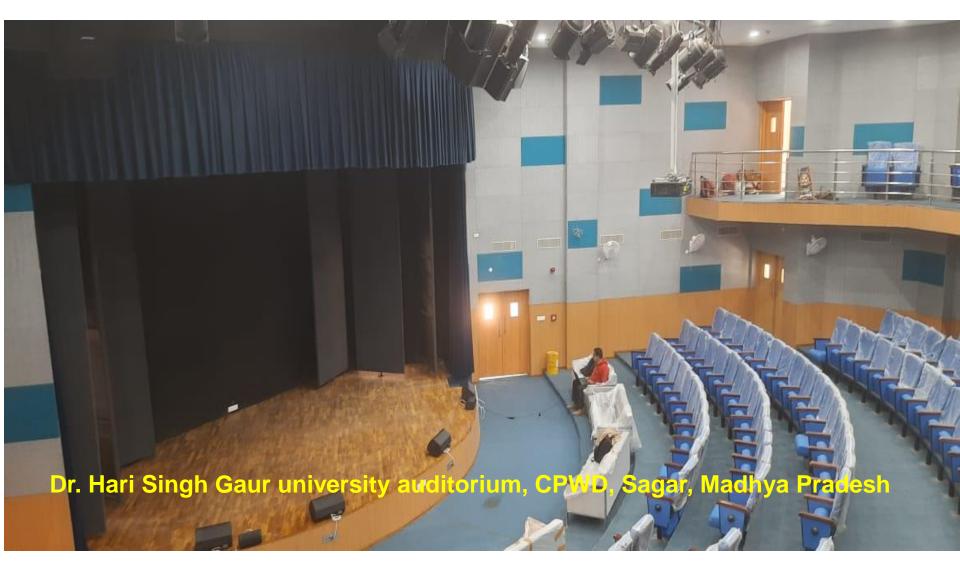

#### **CREDENCE METAL CEILING**

Gallery of Completed Projects

AUDITORIUM OF SKILL DEVELOPMENT INSTITUTE, BHUBNESHWAR (NBCC)

SILVER JUBILEE HALL, DRL TEZPUR ASSAM (DRDO)

ACOUSTIC WORK AT NGS ,KOLKATA ( CPWD)