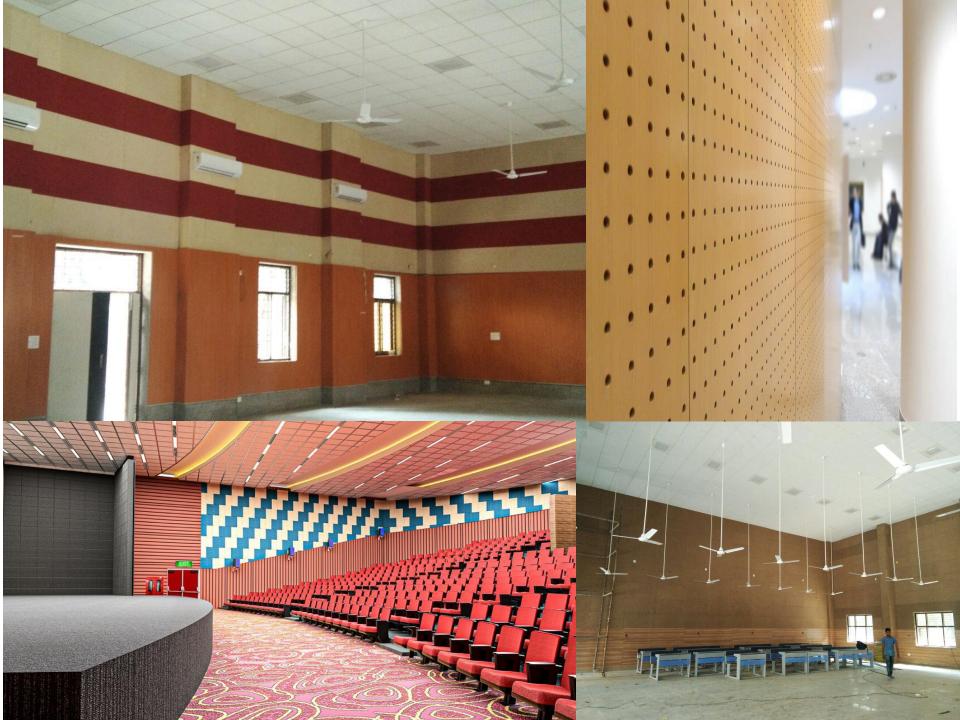

to low care coatings and easy cleaning

#### **METAL (STANDARD)**

- What are my options?
  - Lay In and Clip In
  - Tiles (600 x 600 and 300 x 1200 mm)
  - Finish G.I. and Aluminum

- What do I get?
  - Durability
  - Long Service life
  - Rust-free appearance

#### Where do I use it?

- High traffic areas and areas requiring wash ability
  - Transportation
  - Healthcare
  - Kitchens and Restrooms
  - Retail
  - Maintenance free places



## **Acoustics Fleece**

Plain: Used for spaces where high cleanliness with Min. Maintenance is required such as kitchen, toilet, hospital, Hotels, IT etc.

Perforation: Acoustic material on the back gives NRC 0.5 with Fiber glass fleece. Best suitable for areas like offices, schools etc.





Gallery of Completed Projects

































## GOVERNMENT SECTOR





























### MS717UMIONAL SECTOR



















(A Government of India Enterprise)







# BANKING SECTOR





















## PRNATE SECTORS



























#### अमरउजाला

Welspun Energy Ltd.









# THANKS FROM TEAM CREDENCE

Mail your Queries at info@credenceindustries.com

Call: @ +919990049959

www.credenceindustries.com