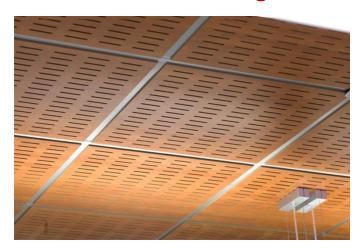

#### WOODEN GROOVED ACOUSTICAL PANEL

• Credence Grooved Acoustic Panel is a kind of slit resonance absorption material which is made from high density MDF board with grooves on the surface and perforated holes at the back side. It has strong selection on the sound spectrum and great sound absorbing effect.

## WOODEN GROOVED ACOUSTICAL PANEL

#### WOODEN GROOVED ACOUSTICAL PANEL

#### • Technical specifications

| Front Finish         | Melamine, Natural Wood, Veneer Paint etc. |
|----------------------|-------------------------------------------|
| Back surface         | Black Fleece                              |
| Acoustic Performance | Resonance Absorption                      |
| Size in MM           | 128mmX2440mm,<br>192mmX2440mm             |
| Thickness in MM      | 12mm, 15mm, 18mm                          |
| NRC                  | 0.7-0.9                                   |
| Grooved Pattern      | 13-3, 14-2, 28-4, 59-5                    |
| Fire Resistance      | Class B1 & BS476 Part Class 1             |