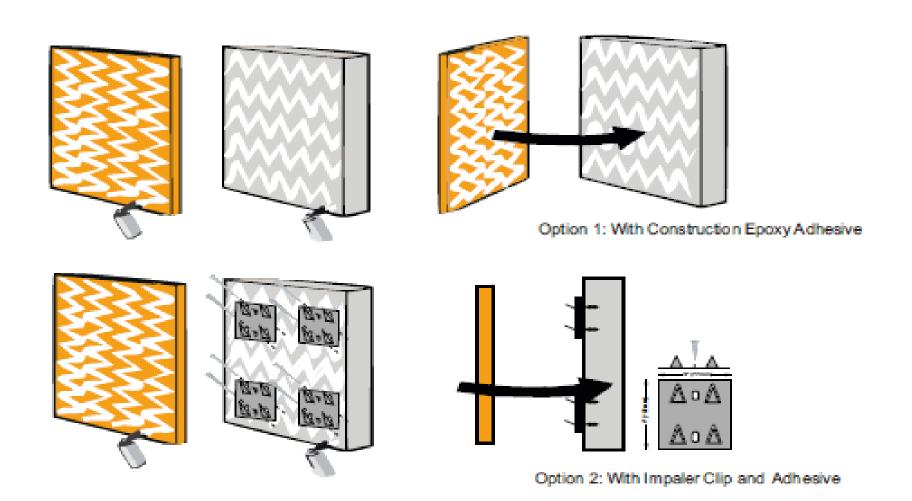

ECIFICATIONS

| Standard Size In MM | 600mmX600mm                           |  |
|---------------------|---------------------------------------|--|
|                     | 600mmX1200mm                          |  |
|                     | 600mmX1800mm                          |  |
|                     | 1200mmX2100mm                         |  |
|                     | 1200mmX2700mm                         |  |
|                     | 1200mmX1200mm                         |  |
|                     | Other sizes can be custom ordered *   |  |
| Thickness           | 20mm, 25mm, 30mm, 40mm,<br>50mm, 75mm |  |
| NRC                 | 0.9                                   |  |
| Edges               | Square, Bevel, Aluminum,<br>Wooden    |  |

# FABRIC ACOUSTICAL WALL PANELING INSTALLATION



#### WOODEN GROOVED ACOUSTICAL PANEL

• Credence Grooved Acoustic Panel is a kind of slit resonance absorption material which is made from high density MDF board with grooves on the surface and perforated holes at the back side. It has strong selection on the sound spectrum and great sound absorbing effect.



## WOODEN GROOVED ACOUSTICAL PANEL



#### WOODEN GROOVED ACOUSTICAL PANEL

#### • Technical specifications

| Front Finish         | Melamine, Natural Wood, Veneer Paint etc. |
|----------------------|-------------------------------------------|
| Back surface         | Black Fleece                              |
| Acoustic Performance | Resonance Absorption                      |
| Size in MM           | 128mmX2440mm,<br>192mmX2440mm             |
| Thickness in MM      | 12mm, 1