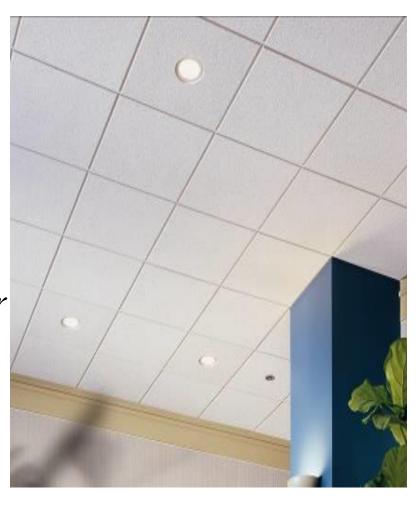

#### **CREDENCE METAL CEILING**

#### CREDENCE METAL CEILING

Credence offers a vast range of specially chosen standard ceiling types.
Tile is the right choice when speedy delivery and installation, reasonable price and above all: high quality, acoustic performance and aesthetics appearance are required.