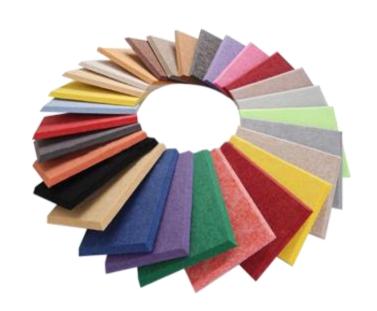

#### PET ACOUSTICAL PANEL

CIPET"is a decorative acoustically absorbent panel made from 100% PET plastic with a felt-like finish by needle punching processing. The production process is completely eco-friendly, no wastage of water, no emissions, no waste. The porous nature of acoustic panel makes it sound absorptive & thermal insulated, adhered to walls and ceilings for clean looks and sound absorption up to 0.7 to 0 .95 NRC, custom cut and print

#### PET ACOUSTICAL PANEL

#### • Technical specifications

| Colour           | Multiple colour range.                                |
|------------------|-------------------------------------------------------|
| Density          | 120 Kg/m3 -185 kg/m3                                  |
| Shapes & finish  | Plain, stripes, Dots, curvedetc                       |
| Size in MM       | 1220 X2420 mm, 600X1200 mm , 600X600 mm , 300X1200 mm |
| Thickness in MM  | 8,9,12,15,20                                          |
| NRC              | 0.7-0.95                                              |
| Fires resistance | B1 Class-A                                            |
| Recyclability    | 100% Recyclable -Conventional                         |