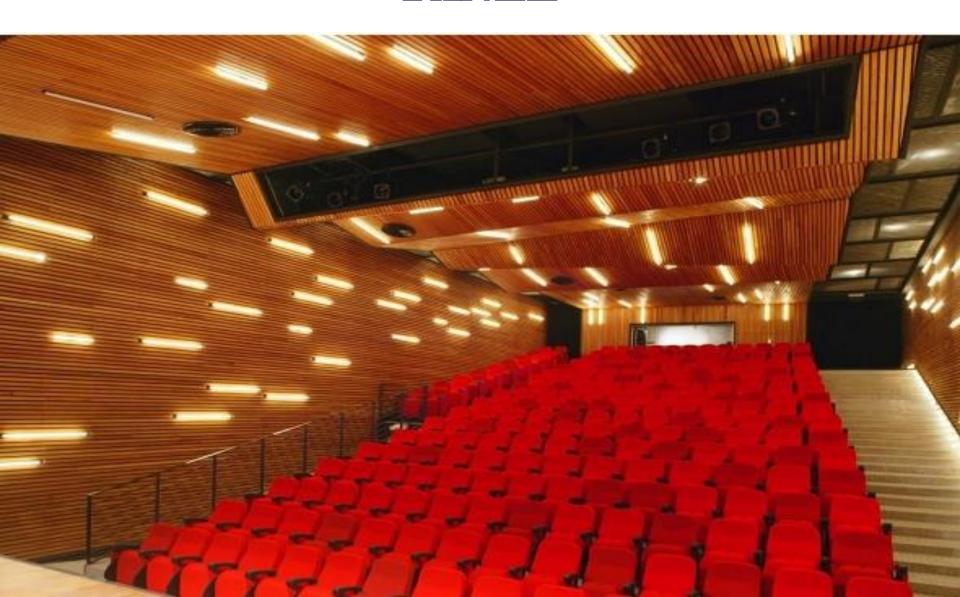

#### WOODEN GROOVED ACOUSTICAL PANEL

• Credence Grooved Acoustic Panel is a kind of slit resonance absorption material which is made from high density MDF board with grooves on the surface and perforated holes at the back side. It has strong selection on the sound spectrum and great sound absorbing effect.

## WOODEN GROOVED ACOUSTICAL PANEL

#### WOODEN GROOVED ACOUSTICAL PANEL