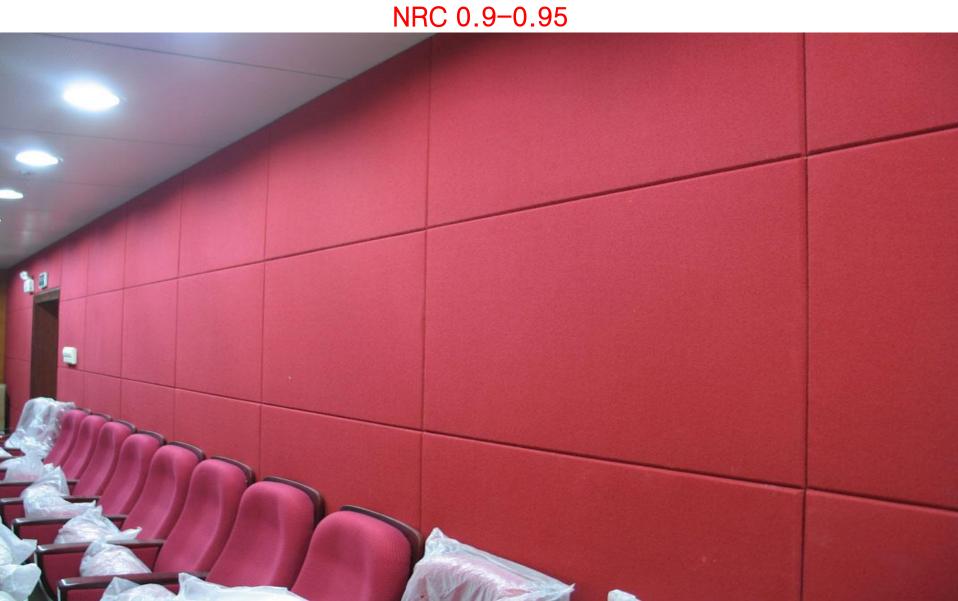

# FABRIC ACOUSTICAL WALL PANELING

TECHNICAL SPECIFICATIONS

| Standard Size In MM | 600mmX600mm                           |  |
|---------------------|---------------------------------------|--|
|                     | 600mmX1200mm                          |  |
|                     | 600mmX1800mm                          |  |
|                     | 1200mmX2100mm                         |  |
|                     | 1200mmX2700mm                         |  |
|                     | 1200mmX1200mm                         |  |
|                     | Other sizes can be custom ordered *   |  |
| Thickness           | 20mm, 25mm, 30mm, 40mm,<br>50mm, 75mm |  |
| NRC                 | 0.9                                   |  |
| Edges               | Square, Bevel, Aluminum,<br>Wooden    |  |