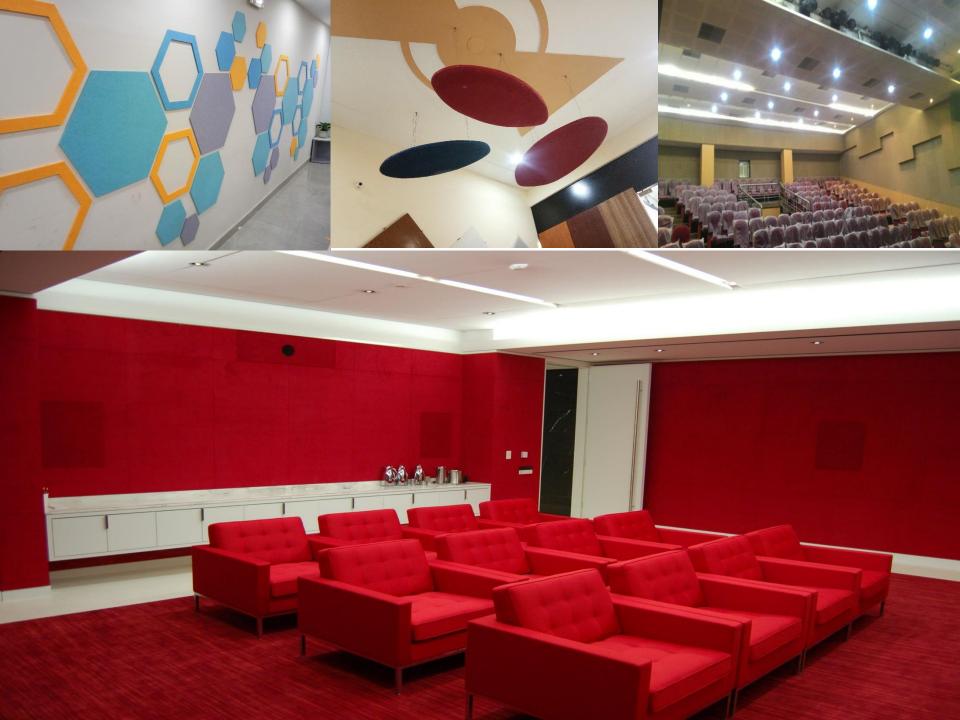

due to low care coatings and easy cleaning

#### **METAL (STANDARD)**

- What are my options?
  - Lay In and Clip In
  - Tiles (600 x 600 and 300 x 1200 mm)
  - Finish G.I. and Aluminum

- What do I get?
  - Durability
  - Long Service life
  - Rust-free appearance

#### Where do I use it?

- High traffic areas and areas requiring wash ability
  - Transportation
  - Healthcare
  - Kitchens and Restrooms
  - Retail
  - Maintenance free places



## **Acoustics Fleece**

Plain: Used for spaces where high cleanliness with Min. Maintenance is required such as kitchen, toilet, hospital, Hotels, IT etc.

Perforation: Acoustic material on the back gives NRC 0.5 with Fiber glass fleece. Best suitable for areas like offices, schools etc.





Gallery of Completed Projects

































## GOVERNMENT SECTOR





























### MS717UMIONAL SECTOR



















(A Government of India Enterprise)







# BANKING SECTOR





















## PRNATE SECTORS



























#### अमरउजाला

Welspun Energy Ltd.









# THANKS FROM TEAM CREDENCE

Mail your Queries at info@credenceindustries.com

Call: @ +919990049959

www.credenceindustries.com