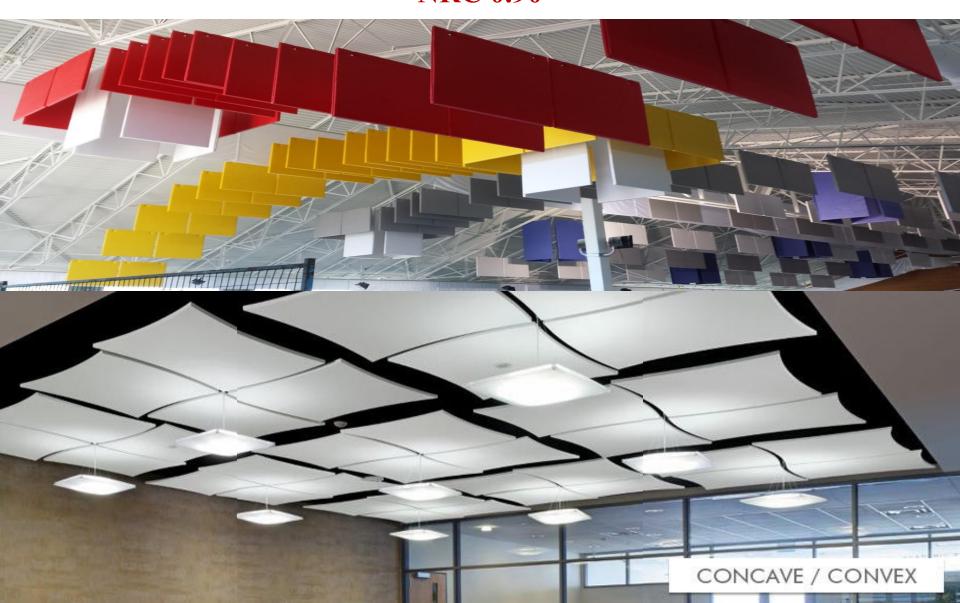

#### **ACOUSTIC CLOUDS/BAFFLE**

NRC - 0.9-1Shapes Square/Convex/Concave/Circle/ Hexagon / Trapezoid /Parallelogram/ Rectangle Thickness -25mm, 30mm, 40mm, 50mm, 75mm **Density** – 100-120 Kg/m3 Light reflection - 90 % Humidity Resistance RH 90%

#### ACOUSTIC CLOUDS/BAFFLE

**NRC 0.90** 