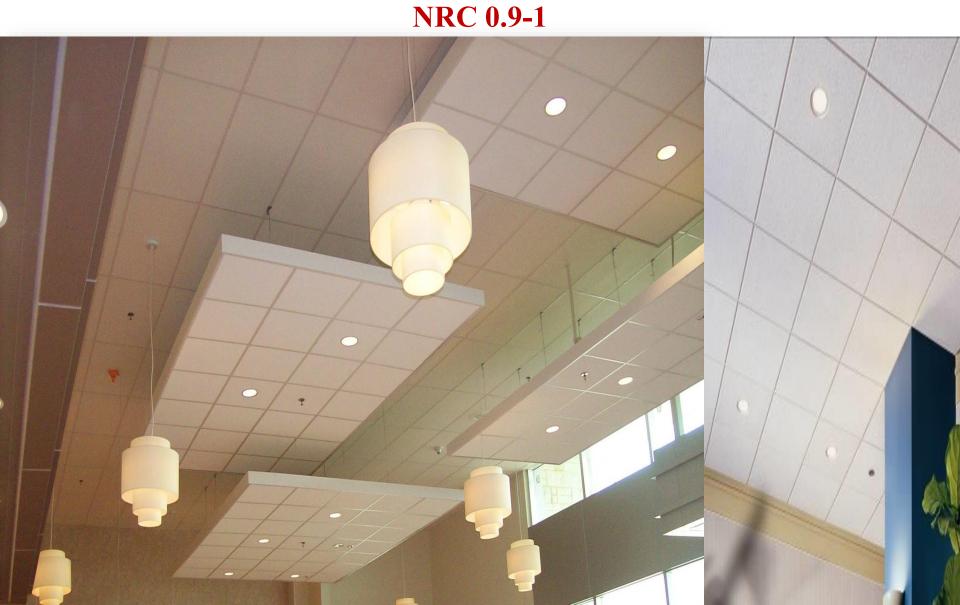

#### **ACOUSTIC CLOUDS/BAFFLE**

NRC - 0.9-1Shapes Square/Convex/Concave/Circle/ Hexagon / Trapezoid /Parallelogram/ Rectangle Thickness -25mm, 30mm, 40mm, 50mm, 75mm **Density** – 100-120 Kg/m3 Light reflection - 90 % Humidity Resistance RH 90%

#### ACOUSTIC CLOUDS/BAFFLE

**NRC 0.90** 