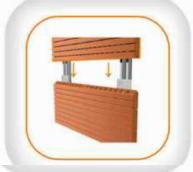

#### MS7ALLA790N

Component

Install Fixing Rail to surface at 600mm centres

Position and fix the first panel using Starter Clips

Install subsequent tongue and grooved panels and secure with Fixing Clips as shown at left