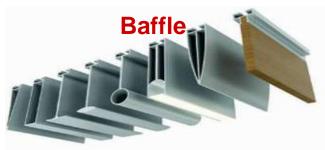

#### **ACOUSTIC CLOUDS/BAFFLE**

NRC - 0.9-1Shapes Square/Convex/Concave/Circle/ Hexagon / Trapezoid /Parallelogram/ Rectangle Thickness -25mm, 30mm, 40mm, 50mm, 75mm **Density** – 100-120 Kg/m3 Light reflection - 90 % Humidity Resistance RH 90%

#### ACOUSTIC CLOUDS/BAFFLE

**NRC 0.90** 