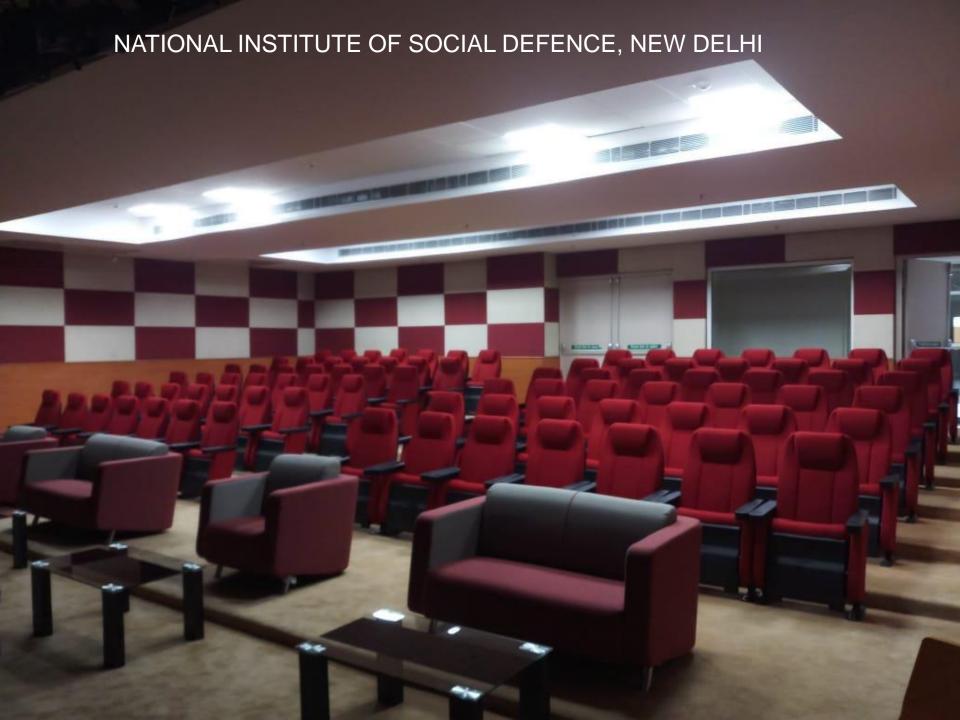

ology

Low maintenance due to low care coatings and easy cleaning

#### **METAL (STANDARD)**

- What are my options?
  - Lay In and Clip In
  - Tiles (600 x 600 and 300 x 1200 mm)
  - Finish G.I. and Aluminum

- What do I get?
  - Durability
  - Long Service life
  - Rust-free appearance

#### Where do I use it?

- High traffic areas and areas requiring wash ability
  - Transportation
  - Healthcare
  - Kitchens and Restrooms
  - Retail
  - Maintenance free places



## **Acoustics Fleece**

Plain: Used for spaces where high cleanliness with Min. Maintenance is required such as kitchen, toilet, hospital, Hotels, IT etc.

Perforation: Acoustic material on the back gives NRC 0.5 with Fiber glass fleece. Best suitable for areas like offices, schools etc.





Gallery of Completed Projects

































## GOVERNMENT SECTOR





























### MS717UMIONAL SECTOR



















(A Government of India Enterprise)







# BANKING SECTOR





















## PRNATE SECTORS



























#### अमरउजाला

Welspun Energy Ltd.









# THANKS FROM TEAM CREDENCE

Mail your Queries at info@credenceindustries.com

Call: @ +919990049959

www.credenceindustries.com