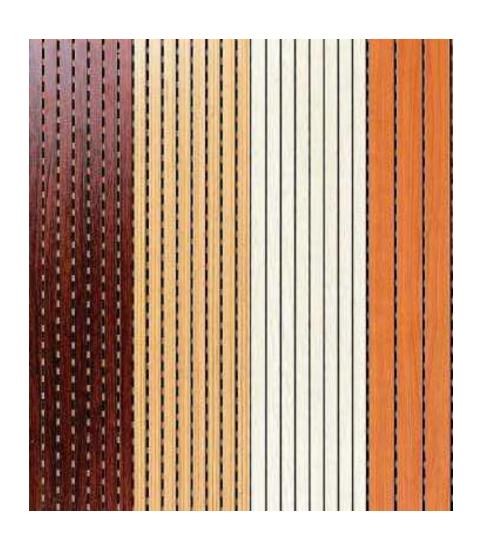

#### WOODEN GROOVED ACOUSTICAL PANEL

• Credence Grooved Acoustic Panel is a kind of slit resonance absorption material which is made from high density MDF board with grooves on the surface and perforated holes at the back side. It has strong selection on the sound spectrum and great sound absorbing effect.

## WOODEN GROOVED ACOUSTICAL PANEL

#### WOODEN GROOVED ACOUSTICAL PANEL

#### • Technical specifications

| Front Finish         | Melamine, Natural Wood, Veneer Paint etc. |
|----------------------|-------------------------------------------|
| Back surface         | Black Fleece                              |
| Acoustic Performance | Resonance Absorption                      |
| Size in MM           | 128mmX2440mm,<br>192mmX2440mm             |
| Thickness in MM      | 12mm, 15mm, 18mm                          |
| NRC                  | 0.7-0.9                                   |
| Grooved Pattern      | 13-3, 14-2, 28-4, 59-5                    |
| Fire Resistance      | Class B1 & BS476 Part Class 1             |