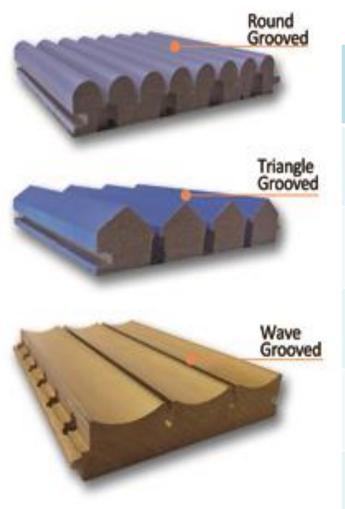

#### WOODEN GROOVED ACOUSTICAL PANEL

• Credence Grooved Acoustic Panel is a kind of slit resonance absorption material which is made from high density MDF board with grooves on the surface and perforated holes at the back side. It has strong selection on the sound spectrum and great sound absorbing effect.

## WOODEN GROOVED ACOUSTICAL PANEL

#### WOODEN GROOVED ACOUSTICAL PANEL

#### • Technical specifications

| Front Finish         | Melamine, Natural Wood, Veneer Paint etc. |
|----------------------|-------------------------------------------|
| Back surface         | Black Fleece                              |
| Acoustic Performance | Resonance Absorption                      |
| Size in MM           | 128mmX2440mm,<br>192mmX2440mm             |
| Thickness in MM      | 12mm, 15mm, 18mm                          |
| NRC                  | 0.7-0.9                                   |
| Grooved Pattern      | 13-3, 14-2, 28-4, 59-5                    |
| Fire Resistance      | Class B1 & BS476 Part Class 1             |

#### MS7ALLA790N

Component

Install Fixing Rail to surface at 600mm centres

Position and fix the first panel using Starter Clips

Install subsequent tongue and grooved panels and secure with Fixing Clips as shown at left