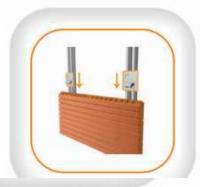

#### MS7ALLA790N

Component

Install Fixing Rail to surface at 600mm centres

Position and fix the first panel using Starter Clips

Install subsequent tongue and grooved panels and secure with Fixing Clips as shown at left