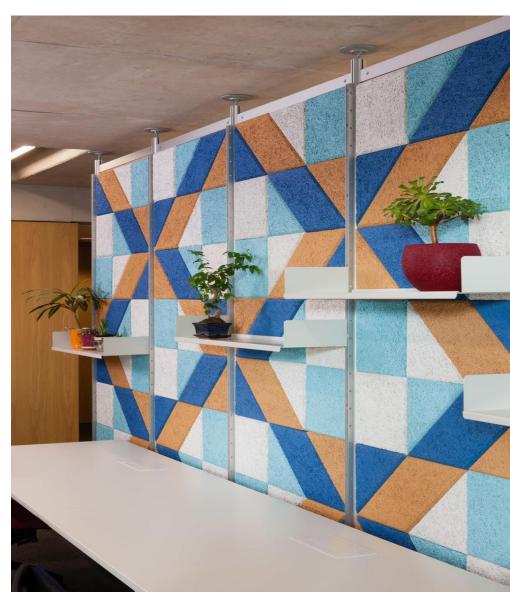

#### FABRIC ACOUSTICAL WALL PANELING

Credence Fabric acoustical panel is made from high density bio soluble resin bonded glass wool Absorber. It has plain glass tissue on the back and multiple textile fabric surface options.

Features –

1.environmental friendly,

- 2. fire retardant for high performance & safety
- 3. Excellent decorative panels which gives various choice to create an environment of high standard in sound, colour, appearance comfort and ambience.

### FABRIC ACOUSTICAL WALL **PANELING**

# FABRIC ACOUSTICAL WALL PANELING

TECHNICAL SPECIFICATIONS

| Standard Size In MM | 600mmX600mm                           |  |
|---------------------|---------------------------------------|--|
|                     | 600mmX1200mm                          |  |
|                     | 600mmX1800mm                          |  |
|                     | 1200mmX2100mm                         |  |
|                     | 1200mmX2700mm                         |  |
|                     | 1200mmX1200mm                         |  |
|                     | Other sizes can be custom ordered *   |  |
| Thickness           | 20mm, 25mm, 30mm, 40mm,<br>50mm, 75mm |  |
| NRC                 | 0.9                                   |  |
| Edges               | Square, Bevel, Aluminum,<br>Wooden    |  |

# FABRIC ACOUSTICAL WALL PANELING INSTALLATION