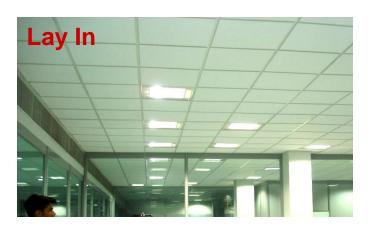

#### **METAL (STANDARD)**

- What are my options?
  - Lay In and Clip In
  - Tiles (600 x 600 and 300 x 1200 mm)
  - Finish G.I. and Aluminum

- What do I get?
  - Durability
  - Long Service life
  - Rust-free appearance