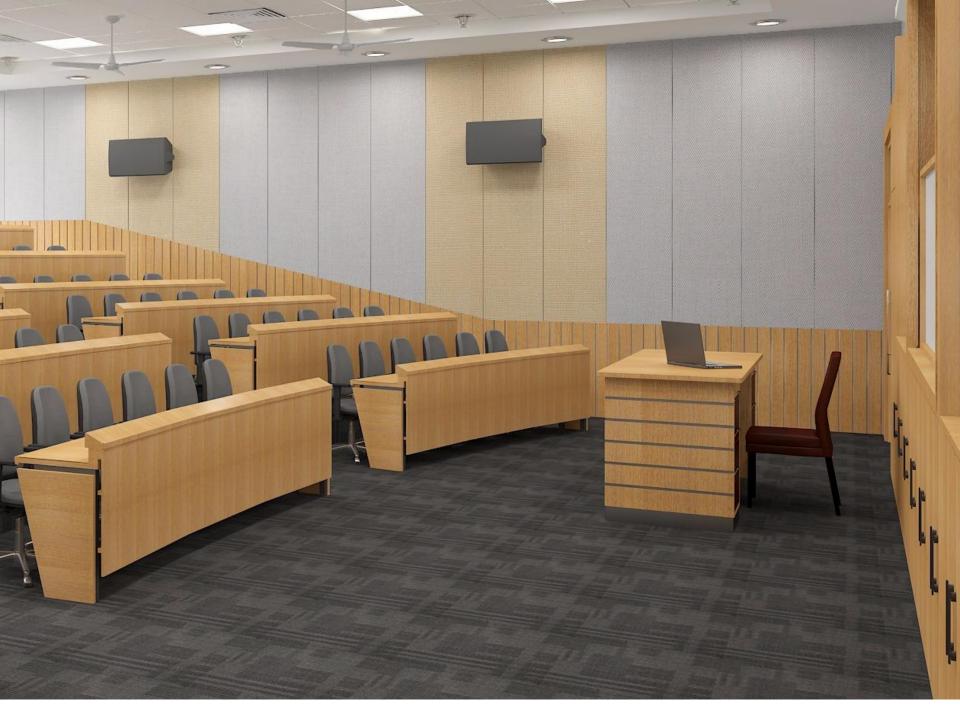

#### FABRIC ACOUSTICAL WALL PANELING

Credence Fabric acoustical panel is made from high density bio soluble resin bonded glass wool Absorber. It has plain glass tissue on the back and multiple textile fabric surface options.

Features –

1.environmental friendly,

- 2. fire retardant for high performance & safety
- 3. Excellent decorative panels which gives various choice to create an environment of high standard in sound, colour, appearance comfort and ambience.

- Avoid flutter echo
- Avoid late sound reflexes

### FABRIC ACOUSTICAL WALL **PANELING**

# FABRIC ACOUSTICAL WALL PANELING

TECHNICAL SPECIFICATIONS

| Standard Size In MM | 600mmX600mm                           |  |
|---------------------|---------------------------------------|--|
|                     | 600mmX1200mm                          |  |
|                     | 600mmX1800mm                          |  |
|                     | 1200mmX2100mm                         |  |
|                     | 1200mmX2700mm                         |  |
|                     | 1200mmX1200mm                         |  |
|                     | Other sizes can be custom ordered *   |  |
| Thickness           | 20mm, 25mm, 30mm, 40mm,<br>50mm, 75mm |  |
| NRC                 | 0.9                                   |  |
| Edges               | Square, Bevel, Aluminum,<br>Wooden    |  |

# FABRIC ACOUSTICAL WALL PANELING INSTALLATION