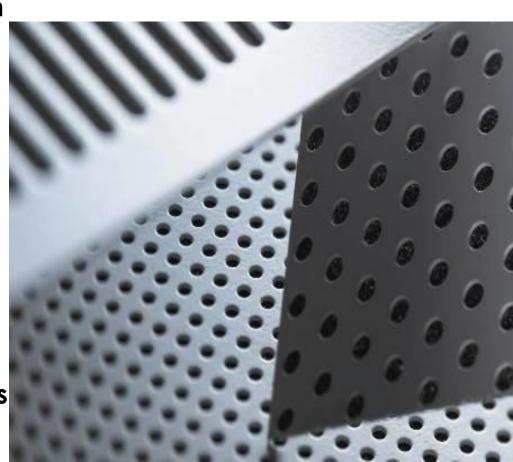

#### WOODEN GROOVED ACOUSTICAL PANEL

• Credence Grooved Acoustic Panel is a kind of slit resonance absorption material which is made from high density MDF board with grooves on the surface and perforated holes at the back side. It has strong selection on the sound spectrum and great sound absorbing effect.

#### • Technical specifications

| Front Finish         | Melamine, Natural Wood, Veneer Paint etc. |
|----------------------|-------------------------------------------|
| Back surface         | Black Fleece                              |
| Acoustic Performance | Resonance Absorption                      |
| Size in MM           | 128mmX2440mm,<br>192mmX2440mm             |
| Thickness in MM      | 12mm, 15mm, 18mm                          |
| NRC                  | 0.7-0.9                                   |
| Grooved Pattern      | 13-3, 14-2, 28-4, 59-5                    |
| Fire Resistance      | Class B1 & BS476 Part Class 1             |