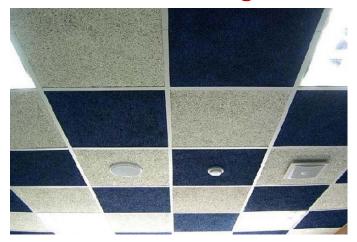

# WOOD WOOL ACOUSTICAL PANEL

• Wood wool acoustic panels are made up of pure 100% wood and magnesium having minimum density of 580 Kg/m3. Outstanding high frequency sound absorption performance.

#### WOODWOOL ACOUSTICAL PANEL

## • Technical specifications

| Front Finish | Various Paints colour & rapped with fabric     |
|--------------|------------------------------------------------|
| Size         | 600mmX600mm,<br>600mmX1200mm,<br>1220mmX2440mm |
| Thickness    | 15mm, 20mm, 25mm                               |
| NRC          | 0.7-0.9                                        |