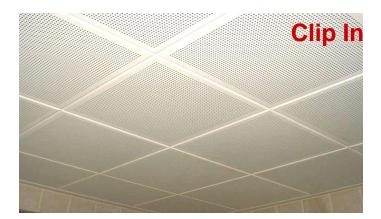

#### **METAL (STANDARD)**

- What are my options?
  - Lay In and Clip In
  - Tiles (600 x 600 and 300 x 1200 mm)
  - Finish G.I. and Aluminum

- What do I get?
  - Durability
  - Long Service life
  - Rust-free appearance