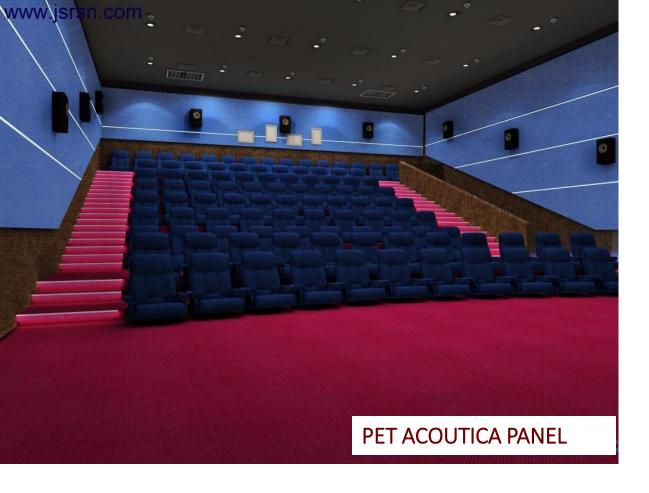

#### PET ACOUSTICAL PANEL

CIPET"is a decorative acoustically absorbent panel made from 100% PET plastic with a felt-like finish by needle punching processing. The production process is completely eco-friendly, no wastage of water, no emissions, no waste. The porous nature of acoustic panel makes it sound absorptive & thermal insulated, adhered to walls and ceilings for clean looks and sound absorption up to 0.7 to 0 .95 NRC, custom cut and print

#### PET ACOUSTICAL PANEL

#### • Technical specifications

| Colour           | Multiple colour range.                                |
|------------------|-------------------------------------------------------|
| Density          | 120 Kg/m3 -185 kg/m3                                  |
| Shapes & finish  | Plain, stripes, Dots, curvedetc                       |
| Size in MM       | 1220 X2420 mm, 600X1200 mm , 600X600 mm , 300X1200 mm |
| Thickness in MM  | 8,9,12,15,20                                          |
| NRC              | 0.7-0.95                                              |
| Fires resistance | B1 Class-A                                            |
| Recyclability    | 100% Recyclable -Conventional                         |