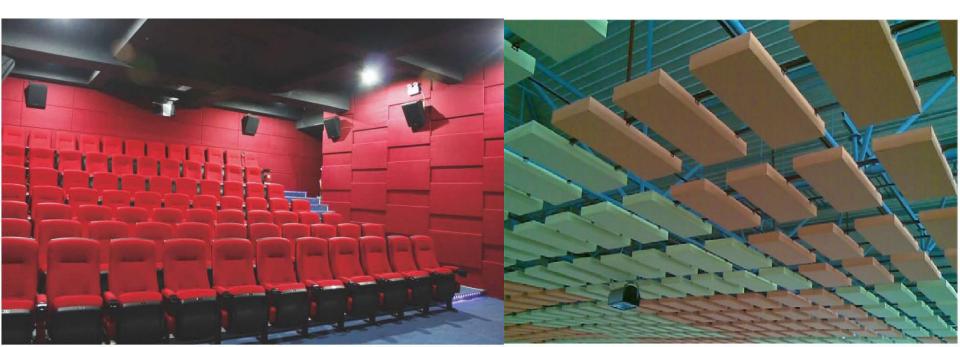

#### **ACOUSTIC CLOUDS/BAFFLE**

NRC - 0.9-1Shapes Square/Convex/Concave/Circle/ Hexagon / Trapezoid /Parallelogram/ Rectangle Thickness -25mm, 30mm, 40mm, 50mm, 75mm **Density** – 100-120 Kg/m3 Light reflection - 90 % Humidity Resistance RH 90%

#### ACOUSTIC CLOUDS/BAFFLE

**NRC 0.90** 