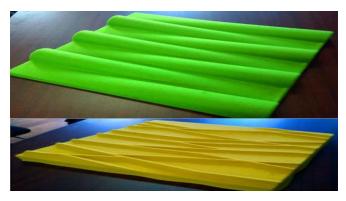

#### PET ACOUSTICAL PANEL

CIPET"is a decorative acoustically absorbent panel made from 100% PET plastic with a felt-like finish by needle punching processing. The production process is completely eco-friendly, no wastage of water, no emissions, no waste. The porous nature of acoustic panel makes it sound absorptive & thermal insulated, adhered to walls and ceilings for clean looks and sound absorption up to 0.7 to 0 .95 NRC, custom cut and print

#### PET ACOUSTICAL PANEL

#### • Technical specifications

| Colour           | Multiple colour range.                                |
|------------------|-------------------------------------------------------|
| Density          | 120 Kg/m3 -185 kg/m3                                  |
| Shapes & finish  | Plain, stripes, Dots, curvedetc                       |
| Size in MM       | 1220 X2420 mm, 600X1200 mm , 600X600 mm , 300X1200 mm |
| Thickness in MM  | 8,9,12,15,20                                          |
| NRC              | 0.7-0.95                                              |
| Fires resistance | B1 Class-A                                            |
| Recyclability    | 100% Recyclable -Conventional                         |