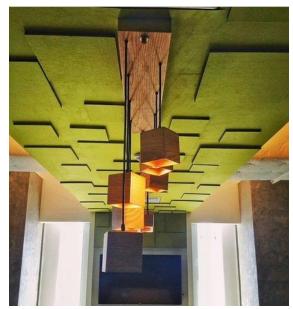

#### PET ACOUSTICAL PANEL

CIPET"is a decorative acoustically absorbent panel made from 100% PET plastic with a felt-like finish by needle punching processing. The production process is completely eco-friendly, no wastage of water, no emissions, no waste. The porous nature of acoustic panel makes it sound absorptive & thermal insulated, adhered to walls and ceilings for clean looks and sound absorption up to 0.7 to 0 .95 NRC, custom cut and print

#### PET ACOUSTICAL PANEL

#### • Technical specifications

| Colour           | Multiple colour range.                                |
|------------------|-------------------------------------------------------|
| Density          | 120 Kg/m3 -185 kg/m3                                  |
| Shapes & finish  | Plain, stripes, Dots, curvedetc                       |
| Size in MM       | 1220 X2420 mm, 600X1200 mm , 600X600 mm , 300X1200 mm |
| Thickness in MM  | 8,9,12,15,20                                          |
| NRC              | 0.7-0.95                                              |
| Fires resistance | B1 Class-A                                            |
| Recyclability    | 100% Recyclable -Conventional                         |