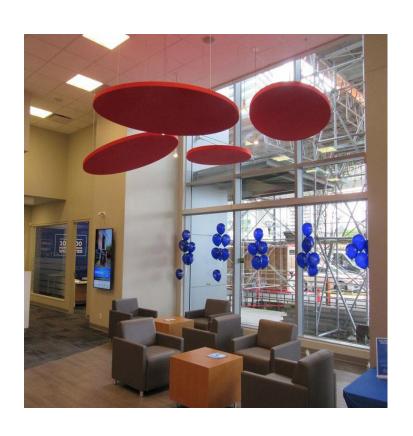

| Shapes & finish  | Plain, stripes, Dots, curvedetc                       |
| Size in MM       | 1220 X2420 mm, 600X1200 mm , 600X600 mm , 300X1200 mm |
| Thickness in MM  | 8,9,12,15,20                                          |
| NRC              | 0.7-0.95                                              |
| Fires resistance | B1 Class-A                                            |
| Recyclability    | 100% Recyclable -Conventional                         |





Recycled & Recyclable



Acoustic performance





Made of recycled plastic bottles

#### **ACOUSTIC CLOUDS/BAFFLE**

NRC - 0.9-1Shapes Square/Convex/Concave/Circle/ Hexagon / Trapezoid /Parallelogram/ Rectangle Thickness -25mm, 30mm, 40mm, 50mm, 75mm **Density** – 100-120 Kg/m3 Light reflection - 90 % Humidity Resistance RH 90%



#### ACOUSTIC CLOUDS/BAFFLE

**NRC 0.90** 



#### SOFT FIBER ACOUSTIC CEILING

NRC - 0.9-1

*Size*: 600mmx600mm,

600mmx1200mm, 600mmx1800mm,

1200mmx1200mm

Thickness: 15mm, 20 mm, 25 mm

Colours: White, Black others on order

**Density** – 100-120 Kg/m3

Light reflection > 80 %

Thermal resistance: > 0.4

(m2.k/m)

Fire Resistance: BS476 (Part 6



#### **SOFT FIBER ACOUSTIC CEILING**



#### **ACOUSTIC CEILING**

#### **Wood wool ceiling**



#### **Wooden Ceiling**





**PET Ceiling** 

#### **CREDENCE METAL CEILING**











#### CREDENCE METAL CEILING

Credence offers a vast range of specially chosen standard ceiling types.
Tile is the right choice when speedy delivery and installation, reasonable price and above all: high quality, acoustic performance and aesthetics appearanc