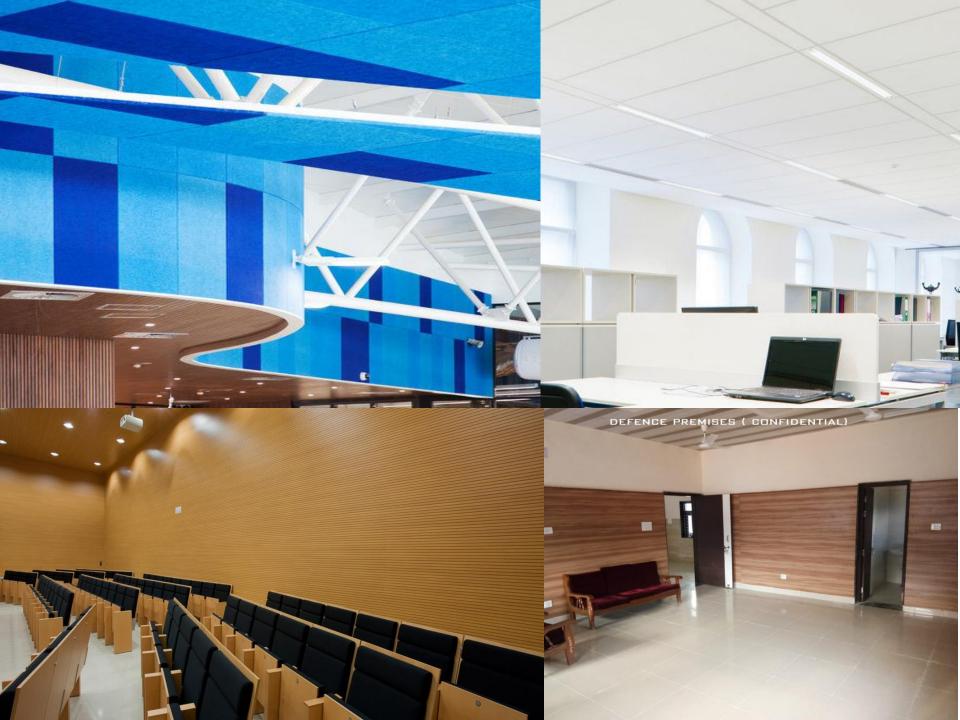

ce due to low care coatings and easy cleaning

#### **METAL (STANDARD)**

- What are my options?
  - Lay In and Clip In
  - Tiles (600 x 600 and 300 x 1200 mm)
  - Finish G.I. and Aluminum

- What do I get?
  - Durability
  - Long Service life
  - Rust-free appearance

#### Where do I use it?

- High traffic areas and areas requiring wash ability
  - Transportation
  - Healthcare
  - Kitchens and Restrooms
  - Retail
  - Maintenance free places



## **Acoustics Fleece**

Plain: Used for spaces where high cleanliness with Min. Maintenance is required such as kitchen, toilet, hospital, Hotels, IT etc.

Perforation: Acoustic material on the back gives NRC 0.5 with Fiber glass fleece. Best suitable for areas like offices, schools etc.





Gallery of Completed Projects

































## GOVERNMENT SECTOR





























### MS717UMIONAL SECTOR



















(A Government of India Enterprise)







# BANKING SECTOR





















## PRNATE SECTORS



























#### अमरउजाला

Welspun Energy Ltd.









# THANKS FROM TEAM CREDENCE

Mail your Queries at info@credenceindustries.com

Call: @ +919990049959

www.credenceindustries.com