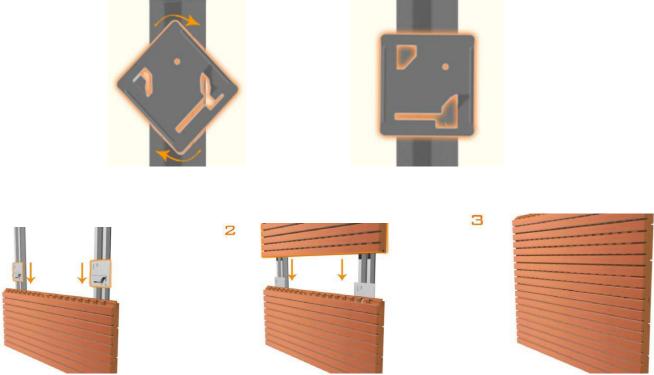

FOR HORIZONTAL VIEW OF GROOVED PANEL

FOR VERTICAL VIEW OF GROOVED PANEL

2. Fix aluminium clip on channel & tight as shown in picture below -

Position and fix the first panel using Clips

1

Install subsequent tongue and grooved panels and secure with Fixing Clips