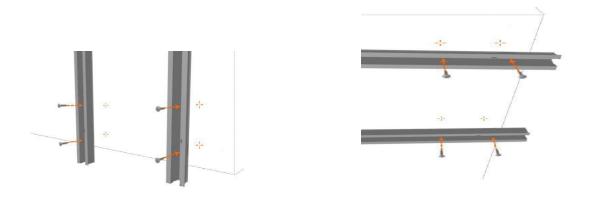

## INSTALLATION

ESTO Grooved Acoustic Panel can be affixed to the wall using aluminium channel & clips, as follows:

1. Install /screw aluminium channel to surface at 600mm center to center vertically / horizontally