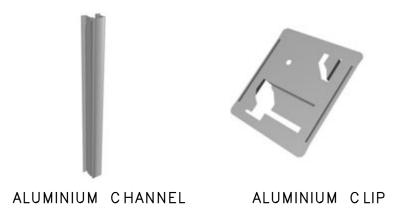

## ESTO - INSTALLATION

ESTO ACOUSTIC PANEL CAN BE EASILY INSTALLED OVER EXISTING WALL WITH THE HELP OF ALUMINIM CHANNEL & CLIPS