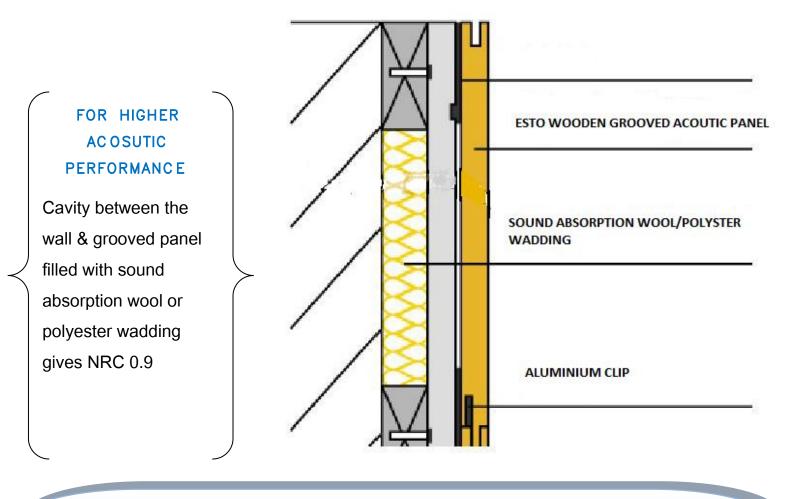

 ESTO GROOVED PANEL CAN ALSO BE USED IN CEILING WITH HELP OF ALUMINIUM CHANNEL & CLIPS