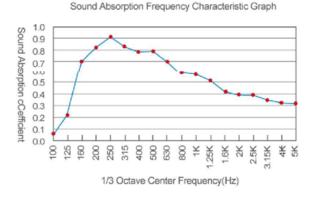

|
| Back Surface          | Black Acoustic Fleece                                                                       |
| NRC                   | 0.7-0.9                                                                                     |
| Diameter of Holes     | 1 mm to 10 mm                                                                               |
| Distance of Two Holes | 8 mm to 32 mm                                                                               |
| Density               | ≥800 kg/m3                                                                                  |
| Primary Material      | High Density Moisture Resistant Fiber Board                                                 |

## **TECHNICAL DATA**

#### NRC CHART





### PERFORATION PATTERN -



## SLIT PATTERN -





# INSTALLATION

#### INSTALLATION OF WARSA ACOUSTIC CEILING TILE/PANEL ON WALL-



SPLIT METAL BATTEN



SPLIT WOODEN BATTEN



INSTALLATION DIAGRAM



### **MAINTENANCE**

THE MAINTENANCE INSTRUCTION & RECOMMENDATIONS TO REMOVE DUST, PEN MARKS, STAINS ARE AS FOLLOWS -

- ✓ Use smooth brush/soft cloth or vacuum cleaner for any type of dust or dirt particles. Ensure to clean in one direction only.
- $\checkmark$  Use fresh good quality cleaner for removing pen marks or smudges.
- ✓ USE VOLATILE SOLVENT BASED CLEANER FOR OIL BASED STAINS.



#### **WARRANTY**

- ✓ 5 YEARS WARRANTY FOR CREDENCE WARSA PANEL
  - \* PLEASE REFER TO WARRANTY DOSSIER FOR WARRANTY CLAUSES & TERMS



## **CONTACT US**

Call us: +91-120-5105463 +91-99900 49959