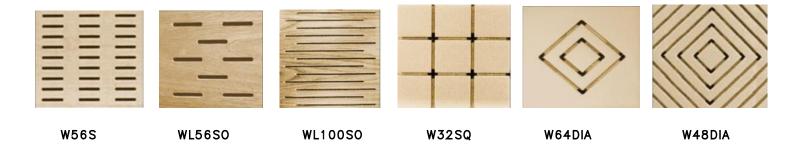

ce          | Black Acoustic Fleece                                                                       |
| NRC                   | 0.7-0.9                                                                                     |
| Diameter of Holes     | 1 mm to 10 mm                                                                               |
| Distance of Two Holes | 8 mm to 32 mm                                                                               |
| Density               | ≥800 kg/m3                                                                                  |
| Primary Material      | High Density Moisture Resistant Fiber Board                                                 |

## **TECHNICAL DATA**

#### NRC CHART





### PERFORATION PATTERN -



## SLIT PATTERN -





# INSTALLATION

#### INSTALLATION OF WARSA ACOUSTIC CEILING TILE/PANEL ON WALL-



SPLIT METAL BATTEN



SPLIT WOODEN BATTEN



INSTALLATION DIAGRAM



### **MAINTENANCE**

THE MAINTENANCE INSTRUCTION & RECOMMENDATIONS TO REMOVE DUST, PEN MARKS, STAINS ARE AS FOLLOWS -

- ✓ Use smooth brush/soft cloth or vacuum cleaner for any type of dust or dirt particles. Ensure to clean in one direction only.
- $\checkmark$  Use fresh good quality cleaner for removing pen marks or smudges.
- ✓ USE VOLATILE SOLVENT BASED CLEANER FOR OIL BASED STAINS.



#### **WARRANTY**

- ✓ 5 YEARS WARRANTY FOR CREDENCE WARSA PANEL
  - \* PLEASE REFER TO WARRANTY DOSSIER FOR WARRANTY CLAUSES & TERMS



## **CONTACT US**

Call us: +91-120-5105463 +91-99900 49959

 $\textbf{Email:} \ \underline{info@credence industr