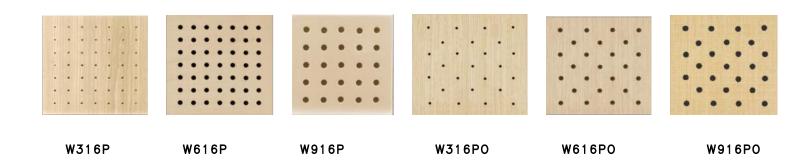

|
| Back Surface          | Black Acoustic Fleece                                                                       |
| NRC                   | 0.7-0.9                                                                                     |
| Diameter of Holes     | 1 mm to 10 mm                                                                               |
| Distance of Two Holes | 8 mm to 32 mm                                                                               |
| Density               | ≥800 kg/m3                                                                                  |
| Primary Material      | High Density Moisture Resistant Fiber Board                                                 |

## **TECHNICAL DATA**

#### NRC CHART





### PERFORATION PATTERN -



## SLIT PATTERN -





# INSTALLATION

#### INSTALLATION OF WARSA ACOUSTIC CEILING TILE/PANEL ON WALL-



SPLIT METAL BATTEN



SPLIT WOODEN BATTEN



INSTALLATION DIAGRAM



### **MAINTENANCE**

THE MAINTENANCE INSTRUCTION & RECOMMENDATIONS TO REMOVE DUST, PEN MARKS, STAINS ARE AS FOLLOWS -

- ✓ Use smooth brush/soft cloth or vacuum cleaner for any type of dust or dirt particles. Ensure to clean in one direction only.
- $\checkmark$  Use fresh good quality cleaner for removing pen marks or smudges.
- ✓ USE VOLATILE SOLVENT BASED CLEANER FOR OIL BASED STAINS.



#### **WARRANTY**

- ✓ 5 YEARS WARRANTY FOR CREDENCE WARSA PANEL
  - \* PLEASE REFER TO WARRANTY DOSSIER FOR WARRANTY CLAUSES & TERMS



## **CONTACT US**

Call us: +91-120-5105463 +91-99900 49959

 $\textbf{Email:} \ \underline{