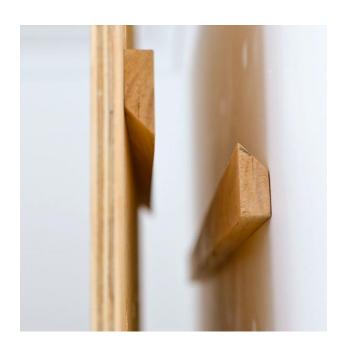

# INSTALLATION

#### INSTALLATION OF WARSA ACOUSTIC CEILING TILE/PANEL ON WALL-

SPLIT METAL BATTEN

SPLIT WOODEN BATTEN

INSTALLATION DIAGRAM