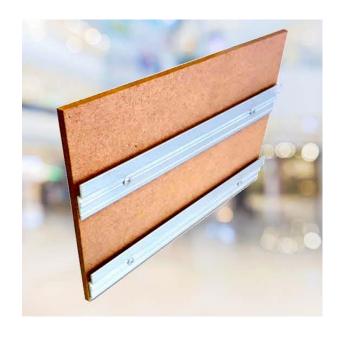

# INSTALLATION

#### INSTALLATION OF WARSA ACOUSTIC CEILING TILE/PANEL ON WALL-

SPLIT METAL BATTEN

SPLIT WOODEN BATTEN

INSTALLATION DIAGRAM