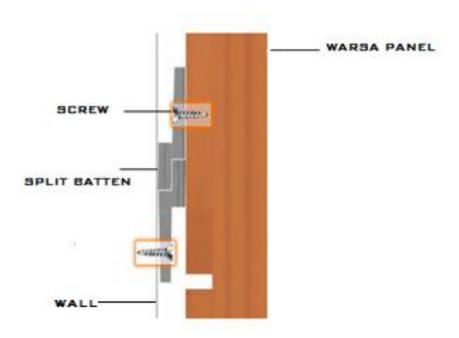

#### INSTALLATION OF WARSA ACOUSTIC CEILING TILE/PANEL ON WALL-

SPLIT METAL BATTEN

SPLIT WOODEN BATTEN

INSTALLATION DIAGRAM