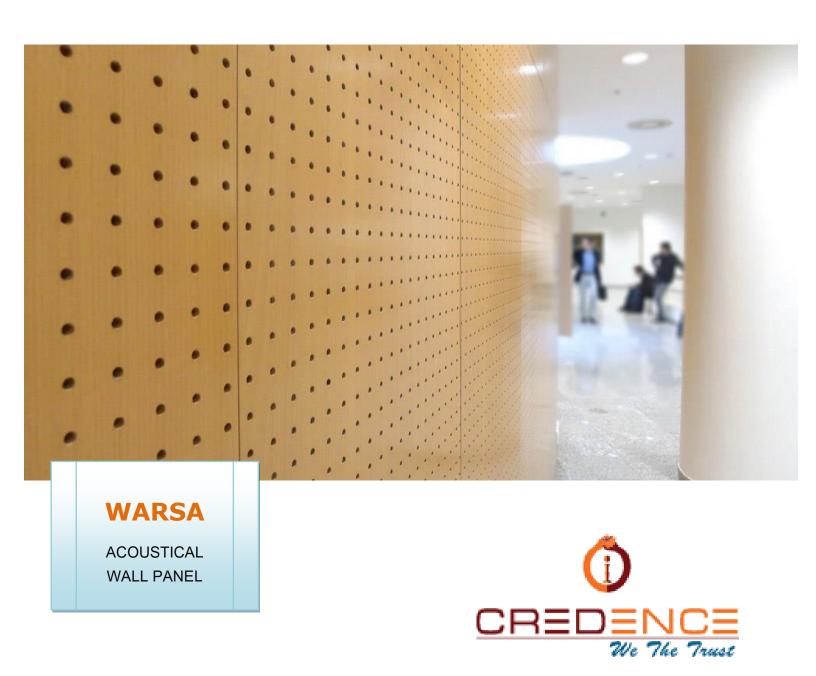

World Most trusted 100 % Made In India Brand



#### **BENEFITS**

- Excellent Sound absorption (NRC 0.7-0.9)
- Available in various sizes & finish
- ➤ Multiple colours & pattern
- > Easy installation

#### AREA OF APPLICATION

- ➤ Auditoriums, Conferences Rooms
- Seminar Hall, Libraries, Indoor Stadium
- Cinema Hall, Home Theater
- Studio, Study room, Pubs

# TECHNICAL DATA







EASY TO CLEAN



MULTIPLE

COLOUR OPTION



HUMIDITY RESISTANCE



FIRE RETARDANT



RECYCLABLE

| Sizes                 | 600 mm X 600 mm, 600 mm X 1200 mm, 1200 mm x 1200 mm, 300X1200 mm (* Custom size available) |
|-----------------------|---------------------------------------------------------------------------------------------|
| Thickness             | 12mm, 15mm, 18mm