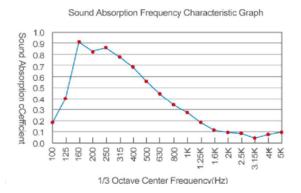

|
| Back Surface          | Black Acoustic Fleece                                                                       |
| NRC                   | 0.7-0.9                                                                                     |
| Diameter of Holes     | 1 mm to 10 mm                                                                               |
| Distance of Two Holes | 8 mm to 32 mm                                                                               |
| Density               | ≥800 kg/m3                                                                                  |
| Primary Material      | High Density Moisture Resistant Fiber Board                                                 |

## **TECHNICAL DATA**

#### NRC CHART





### PERFORATION PATTERN -



## SLIT PATTERN -





# INSTALLATION

#### INSTALLATION OF WARSA ACOUSTIC CEILING TILE/PANEL ON WALL-



SPLIT METAL BATTEN



SPLIT WOODEN BATTEN



INSTALLATION DIAGRAM



### **MAINTENANCE**

THE MAINTENANCE INSTRUCTION & RECOMMENDATIONS TO REMOVE DUST, PEN MARKS, STAINS ARE AS FOLLOWS -

- ✓ Use smooth brush/soft cloth or vacuum cleaner for any type of dust or dirt particles. Ensure to clean in one direction only.
- $\checkmark$  Use fresh good quality cleaner for removing pen marks or smudges.
- ✓ USE VOLATILE SOLVENT BASED CLEANER FOR OIL BASED STAINS.



#### **WARRANTY**

- ✓ 5 YEARS WARRANTY FOR CREDENCE WARSA PANEL
  - \* PLEASE REFER TO WARRANTY DOSSIER FOR WARRANTY CLAUSES & TERMS



## **CONTACT US**

Call us: +91-120-5105463 +91-99900 49959

 $