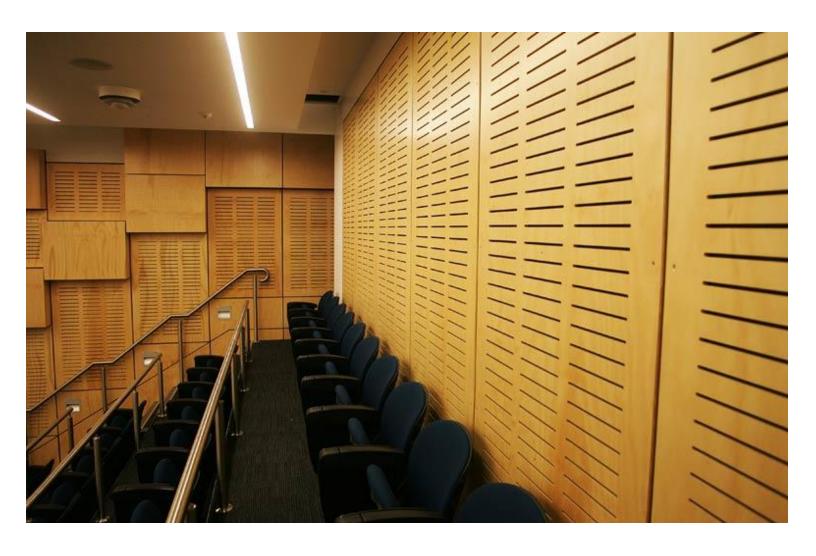

World Most trusted 100 % Made In India Brand



#### **BENEFITS**

- Excellent Sound absorption (NRC 0.7-0.9)
- Available in various sizes & finish
- ➤ Multiple colours & pattern
- > Easy installation

#### AREA OF APPLICATION

- ➤ Auditoriums, Conferences Rooms
- Seminar Hall, Libraries, Indoor Stadium
- Cinema Hall, Home Theater
- Studio, Study room, Pubs

# TECHNICAL DATA







EASY TO CLEAN



MULTIPLE

COLOUR OPTION



HUMIDITY RESISTANCE



FIRE RETARDANT



RECYCLABLE

| Sizes                 | 600 mm X 600 mm, 600 mm X 1200 mm, 1200 mm x 1200 mm, 300X1200 mm (* Custom size available) |
|-----------------------|---------------------------------------------------------------------------------------------|
| Thickness             | 12mm, 15mm, 18mm                                                                            |
| Fr