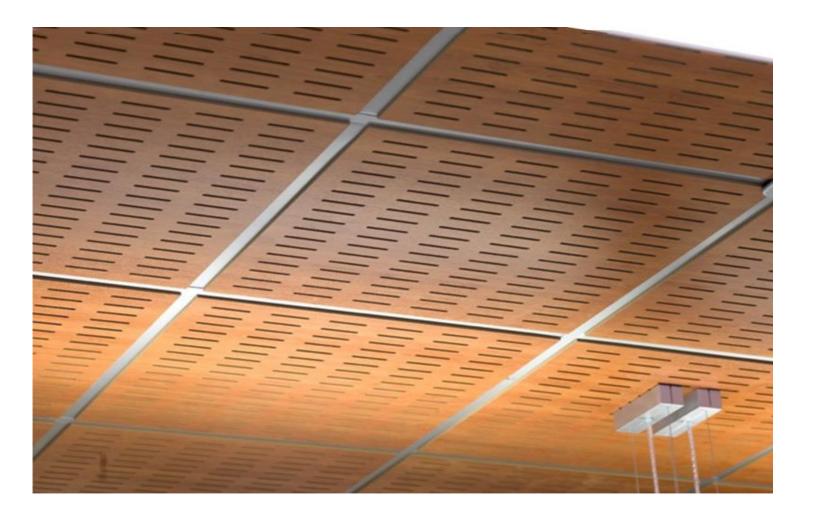

# **INSTALLATION**

WARSA ACOUSTIC CEILING TILE/PANEL CAN BE EASILY INSTALLED ON METAL T-GRID