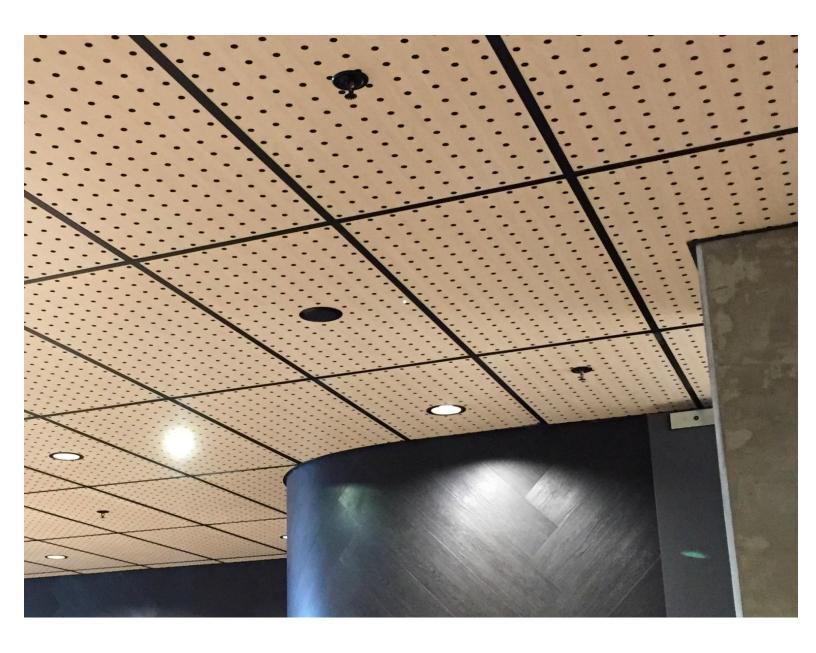

# **INSTALLATION**

WARSA ACOUSTIC CEILING TILE/PANEL CAN BE EASILY INSTALLED ON METAL T-GRID