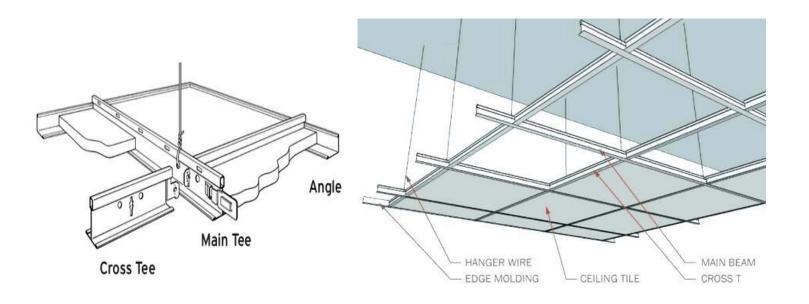

# **INSTALLATION**

WARSA ACOUSTIC CEILING TILE/PANEL CAN BE EASILY INSTALLED ON METAL T-GRID