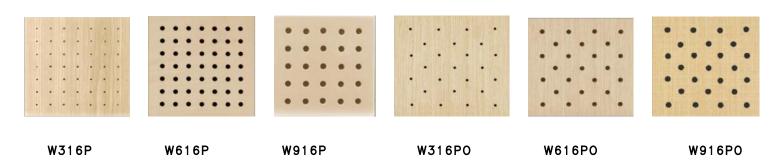

tc.                              |
| Back Surface          | Black Acoustic Fleece                                                  |
| NRC                   | 0.7-0.9                                                                |
| Diameter of Holes     | 1 mm to 10 mm                                                          |
| Distance of Two Holes | 8 mm to 32 mm                                                          |
| Density               | ≥800 kg/m3                                                             |
| Primary Material      | High Density Fiber Board                                               |
|                       |                                                                        |

### **TECHNICAL DATA**

#### NRC CHART





### PERFORATION PATTERN -



SLIT PATTERN -





# **INSTALLATION**

WARSA ACOUSTIC CEILING TILE/PANEL CAN BE EASILY INSTALLED ON METAL T-GRID







## **MAINTENANCE**

THE MAINTENANCE INSTRUCTION & RECOMMENDATIONS TO REMOVE DUST, PEN MARKS, STAINS ARE AS FOLLOWS -

- ✓ Use smooth brush/soft cloth or vacuum cleaner for any type of dust or dirt particles. Ensure to clean in one direction only.
- $\checkmark$  Use fresh good quality cleaner for removing Pen Marks or Smudges.
- $\checkmark$  Use volatile solvent based cleaner for oil based stains.



#### **WARRANTY**

- ✓ 5 YEARS WARRANTY FOR CREDENCE WARSA PANEL
  - \* PLEASE REFER TO WARRANTY DOSSIER FOR WARRANTY CLAUSES & TERMS



# **CONTACT US**

Call us: +91-120-5105463 +91-99900 49959

Email: info@credenceindustries.com, sales@credenceindustries.com