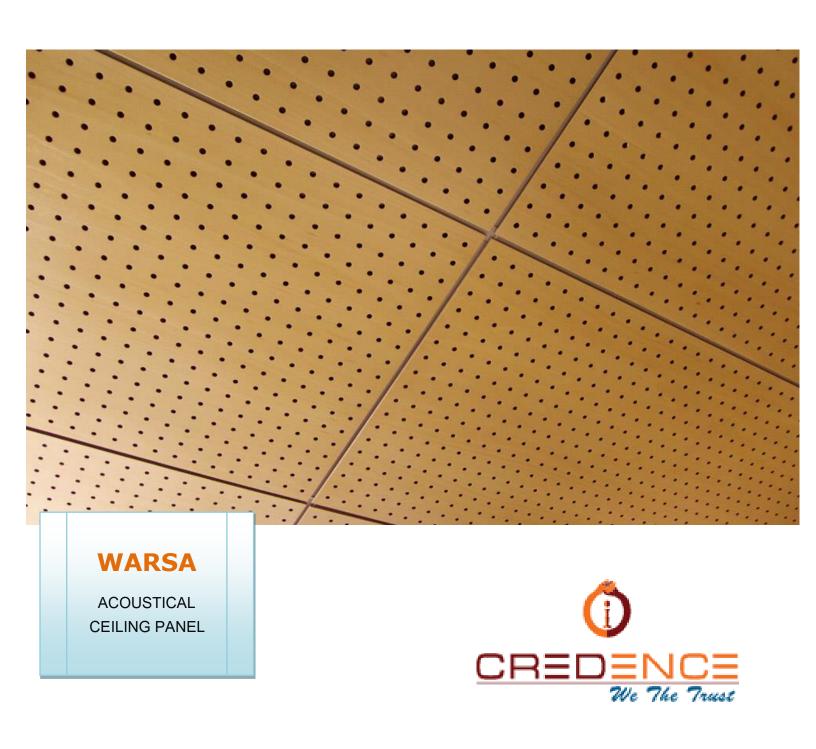

#### **BENEFITS**

- Excellent Sound absorption (NRC 0.7-0.9
- > Available in various sizes & finish
- ➤ Multiple colours & pattern

#### AREA OF APPLICATION

- ➤ Auditoriums, Conferences Rooms
- Seminar Hall, Libraries, Indoor Stadium
- > Cinema Hall, Home Theater
- > Studio, Study room, Pubs

# TECHNICAL DATA

BEST ACOUSTIC PERFORMANCE

EASY TO CLEAN MULTIPLE

COLOUR OPTION

HUMIDITY RESISTANCE FIRE RETARDANT

RECYCLABLE

| Sizes                 | 595 mm X 595 mm, 595 mm X 1195 mm,<br>1195 mm x 1195 mm, 295 X 1195 mm |
|-----------------------|------------------------------------------------------------------------|
| Thickness             | 12mm, 15mm, 18mm                                                       |
| Front Finish          | Melamine, Natural wood veneer, Paint etc.                              |
| Back Surface          | Black Acoustic Fleece                                                  |
| NRC                   | 0.7-0.9                                                                |
| Diameter of Holes     | 1 mm to 10 mm                                                          |
| Distance of Two Holes | 8 mm to 32 mm                                                          |
| Density               | ≥800 kg/m3                                                             |
| Primary Material      | High Density Fiber Board                                               |
|                       |                                                                        |