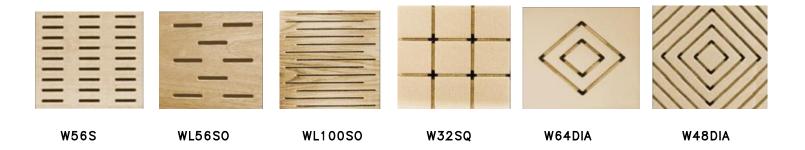

|
| Back Surface          | Black Acoustic Fleece                                                  |
| NRC                   | 0.7-0.9                                                                |
| Diameter of Holes     | 1 mm to 10 mm                                                          |
| Distance of Two Holes | 8 mm to 32 mm                                                          |
| Density               | ≥800 kg/m3                                                             |
| Primary Material      | High Density Fiber Board                                               |
|                       |                                                                        |

### **TECHNICAL DATA**

#### NRC CHART





### PERFORATION PATTERN -



SLIT PATTERN -





# **INSTALLATION**

WARSA ACOUSTIC CEILING TILE/PANEL CAN BE EASILY INSTALLED ON METAL T-GRID







## **MAINTENANCE**

THE MAINTENANCE INSTRUCTION & RECOMMENDATIONS TO REMOVE DUST, PEN MARKS, STAINS ARE AS FOLLOWS -

- ✓ Use smooth brush/soft cloth or vacuum cleaner for any type of dust or dirt particles. Ensure to clean in one direction only.
- $\checkmark$  Use fresh good quality cleaner for removing Pen Marks or Smudges.
- $\checkmark$  Use volatile solvent based cleaner for oil based stains.



#### **WARRANTY**

- ✓ 5 YEARS WARRANTY FOR CREDENCE WARSA PANEL
  - \* PLEASE REFER TO WARRANTY DOSSIER FOR WARRANTY CLAUSES & TERMS



# **CONTACT US**

Call us: +91-120-5105463 +91-99900 49959

Email: info@credenceindustries.com, sales@credenceindustries.com