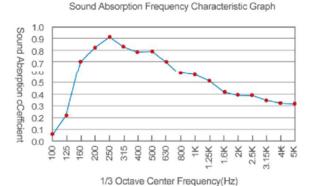

e, Natural wood veneer, Paint etc.                              |
| Back Surface          | Black Acoustic Fleece                                                  |
| NRC                   | 0.7-0.9                                                                |
| Diameter of Holes     | 1 mm to 10 mm                                                          |
| Distance of Two Holes | 8 mm to 32 mm                                                          |
| Density               | ≥800 kg/m3                                                             |
| Primary Material      | High Density Fiber Board                                               |
|                       |                                                                        |

### **TECHNICAL DATA**

#### NRC CHART





### PERFORATION PATTERN -



SLIT PATTERN -





# **INSTALLATION**

WARSA ACOUSTIC CEILING TILE/PANEL CAN BE EASILY INSTALLED ON METAL T-GRID







## **MAINTENANCE**

THE MAINTENANCE INSTRUCTION & RECOMMENDATIONS TO REMOVE DUST, PEN MARKS, STAINS ARE AS FOLLOWS -

- ✓ Use smooth brush/soft cloth or vacuum cleaner for any type of dust or dirt particles. Ensure to clean in one direction only.
- $\checkmark$  Use fresh good quality cleaner for removing Pen Marks or Smudges.
- $\checkmark$  Use volatile solvent based cleaner for oil based stains.



#### **WARRANTY**

- ✓ 5 YEARS WARRANTY FOR CREDENCE WARSA PANEL
  - \* PLEASE REFER TO WARRANTY DOSSIER FOR WARRANTY CLAUSES & TERMS



# **CONTACT US**

Call us: +91-120-5105463 +91-99900 49959

Email: info@credenceindustries.com, sales@cr