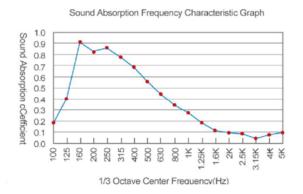

Natural wood veneer, Paint etc.                              |
| Back Surface          | Black Acoustic Fleece                                                  |
| NRC                   | 0.7-0.9                                                                |
| Diameter of Holes     | 1 mm to 10 mm                                                          |
| Distance of Two Holes | 8 mm to 32 mm                                                          |
| Density               | ≥800 kg/m3                                                             |
| Primary Material      | High Density Fiber Board                                               |
|                       |                                                                        |

### **TECHNICAL DATA**

#### NRC CHART





### PERFORATION PATTERN -



SLIT PATTERN -





# **INSTALLATION**

WARSA ACOUSTIC CEILING TILE/PANEL CAN BE EASILY INSTALLED ON METAL T-GRID







## **MAINTENANCE**

THE MAINTENANCE INSTRUCTION & RECOMMENDATIONS TO REMOVE DUST, PEN MARKS, STAINS ARE AS FOLLOWS -

- ✓ Use smooth brush/soft cloth or vacuum cleaner for any type of dust or dirt particles. Ensure to clean in one direction only.
- $\checkmark$  Use fresh good quality cleaner for removing Pen Marks or Smudges.
- $\checkmark$  Use volatile solvent based cleaner for oil based stains.



#### **WARRANTY**

- ✓ 5 YEARS WARRANTY FOR CREDENCE WARSA PANEL
  - \* PLEASE REFER TO WARRANTY DOSSIER FOR WARRANTY CLAUSES & TERMS



# **CONTACT US**

Call us: +91-120-5105463 +91-99900 49959

Email: info@credenceindustries.com, sales@cred