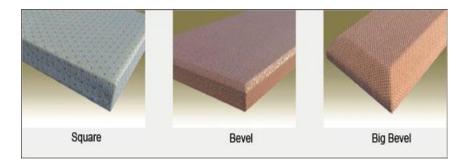

RESISTANCE

COLOUR OPTIONS

| Sizes               | 600x600 mm, 600x1200 mm , 600x1800mm,<br>600x2100 mm, 600x2700 mm, 1200x1200 mm<br>Other sizes can be custom ordered * |
|---------------------|------------------------------------------------------------------------------------------------------------------------|
| Thickness           | 20mm, 25mm, 30mm, 40mm, 50mm,<br>75mm                                                                                  |
| Edges               | Square, Bevel, Aluminum, Wooden                                                                                        |
| NRC                 | 0.9-1                                                                                                                  |
| Density             | 96-150 kg/m3                                                                                                           |
| Humidity Resistance | RH 90%                                                                                                                 |
| Finish              | Fabric Wrapped / Spray Painted                                                                                         |
| Primary Material    | High Density bio soluble resin bonded soft fiber glass wall absorber                                                   |
|                     | glass wall absorber                                                                                                    |

## TYPES OF EDGES