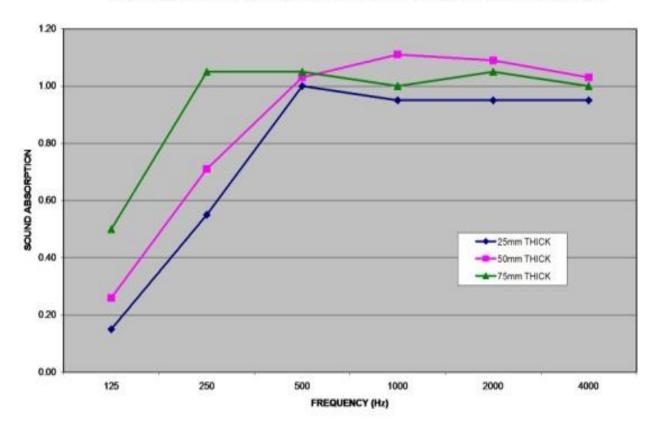

## SERENITY ACOUSTIC PANELS - SOUND ABSORPTION COMPARISON AT VARIOUS THICKNESSES