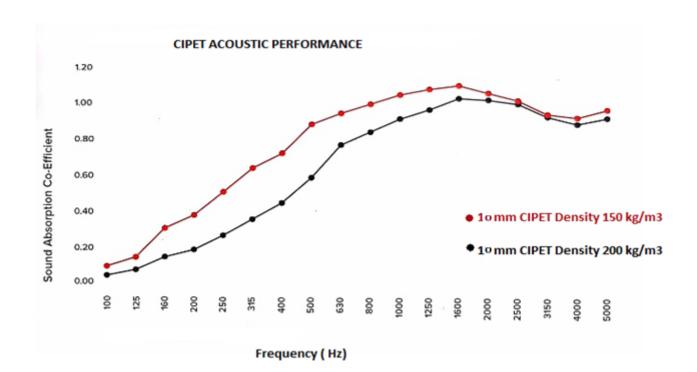

## **TECHNICAL DATA**

| Sizes of Ceiling Tile | 600mmx600mm, 600mmx1200mm,<br>1200mmx1200mm, 1200mmx2400mm,<br>Other sizes can be custom ordered * |
|-----------------------|----------------------------------------------------------------------------------------------------|
| Thickness             | 10mm, 20mm,                                                                                        |
| NRC                   | 0.7 - 0.95                                                                                         |
| Density               | 135 kg/m3 200 kg/m3                                                                                |
| Edges                 | Square, Bevel                                                                                      |
| Fire Resistance       | B1 Class A                                                                                         |
| Colour                | Multiple Colour Range                                                                              |
| Primary Material      | 100 % Polyethylene Terephthalate (PET)<br>( 100 % Recyclable – Conventional)                       |