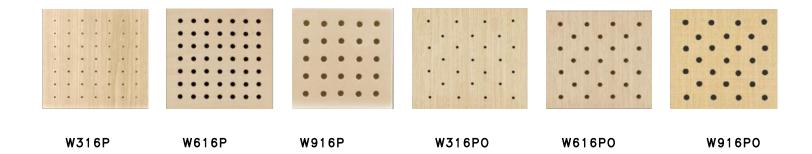

|
| Back Surface          | Black Acoustic Fleece                                               |
| NRC                   | 0.7-0.9                                                             |
| Diameter of Holes     | 1 mm to 12 mm                                                       |
| Distance of Two Holes | 8 mm to 32 mm                                                       |
| Density               | ≥800 kg/m3                                                          |
| Primary Material      | High Density Fiber Board                                            |
|                       |                                                                     |

# TECHNICAL DATA

#### NRC CHART





Pattern: 8-8-1 Micro Holes









Pattern:16-16-6





### PERFORATION PATTERN -



## SLIT PATTERN -