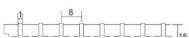

Natural wood veneer, Paint etc.                           |
| Back Surface          | Black Acoustic Fleece                                               |
| NRC                   | 0.7-0.9                                                             |
| Diameter of Holes     | 1 mm to 12 mm                                                       |
| Distance of Two Holes | 8 mm to 32 mm                                                       |
| Density               | ≥800 kg/m3                                                          |
| Primary Material      | High Density Fiber Board                                            |
|                       |                                                                     |

# TECHNICAL DATA

#### NRC CHART





Pattern: 8-8-1 Micro Holes









Pattern:16-16-6





### PERFORATION PATTERN -



## SLIT PATTERN -