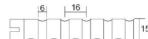

nt etc.                           |
| Back Surface          | Black Acoustic Fleece                                               |
| NRC                   | 0.7-0.9                                                             |
| Diameter of Holes     | 1 mm to 12 mm                                                       |
| Distance of Two Holes | 8 mm to 32 mm                                                       |
| Density               | ≥800 kg/m3                                                          |
| Primary Material      | High Density Fiber Board                                            |
|                       |                                                                     |

# TECHNICAL DATA

#### NRC CHART





Pattern: 8-8-1 Micro Holes









Pattern:16-16-6





### PERFORATION PATTERN -



## SLIT PATTERN -