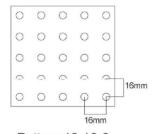

### PERFORATION PATTERN -

#### NRC CHART

Pattern: 8-8-1 Micro Holes

Pattern:16-16-6