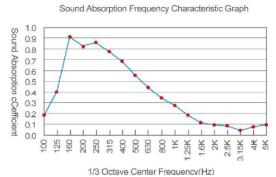

#### NRC CHART

Pattern: 8-8-1 Micro Holes

Pattern:16-16-6

### WARSA - TECHNICAL DATA

EASY TO CLEAN

MULTIPLE

COLOUR OPTION

HUMIDITY RESISTANCE

FIRE RETARDANT

RECYCLABLE

| Sizes                 | 595 mm X 595 mm, 595 mm X 1195 mm,<br>1195 mm x 1195 mm,300X1200 mm |
|-----------------------|---------------------------------------------------------------------|
|                       |                                                                     |
| Thickness             | 12mm, 15mm, 18mm                                                    |
| Front Finish          | Melamine, Natural wood veneer, Paint etc.                           |
| Back Surface          | Black Acoustic Fleece                                               |
| NRC                   | 0.7-0.9                                                             |
| Diameter of Holes     | 1 mm to 12 mm                                                       |
| Distance of Two Holes | 8 mm to 32 mm                                                       |
| Density               | ≥800 kg/m3                                                          |
| Primary Material      | High Density Fiber Board                                            |
|                       |                                                                     |