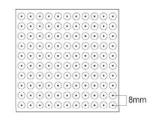

### PERFORATION PATTERN -

### WARSA - TECHNICAL DATA

EASY TO CLEAN

MULTIPLE

COLOUR OPTION

HUMIDITY RESISTANCE

FIRE RETARDANT

RECYCLABLE

| Sizes                 | 595 mm X 595 mm, 595 mm X 1195 mm,<br>1195 mm x 1195 mm,300X1200 mm |
|-----------------------|---------------------------------------------------------------------|
|                       |                                                                     |
| Thickness             | 12mm, 15mm, 18mm                                                    |
| Front Finish          | Melamine, Natural wood veneer, Paint etc.                           |
| Back Surface          | Black Acoustic Fleece                                               |
| NRC                   | 0.7-0.9                                                             |
| Diameter of Holes     | 1 mm to 12 mm                                                       |
| Distance of Two Holes | 8 mm to 32 mm                                                       |
| Density               | ≥800 kg/m3                                                          |
| Primary Material      | High Density Fiber Board                                            |
|                       |                                                                     |