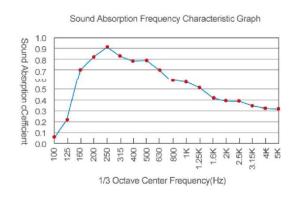

etc.                           |
| Back Surface          | Black Acoustic Fleece                                               |
| NRC                   | 0.7-0.9                                                             |
| Diameter of Holes     | 1 mm to 12 mm                                                       |
| Distance of Two Holes | 8 mm to 32 mm                                                       |
| Density               | ≥800 kg/m3                                                          |
| Primary Material      | High Density Fiber Board                                            |
|                       |                                                                     |

# TECHNICAL DATA

#### NRC CHART





Pattern: 8-8-1 Micro Holes









Pattern:16-16-6





### PERFORATION PATTERN -



## SLIT PATTERN -