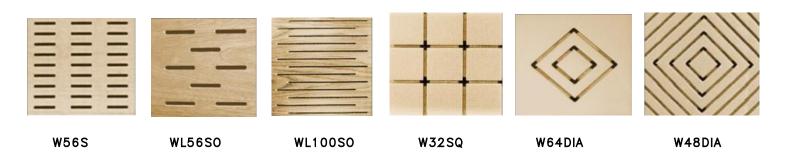

| Black Acoustic Fleece                                               |
| NRC                   | 0.7-0.9                                                             |
| Diameter of Holes     | 1 mm to 12 mm                                                       |
| Distance of Two Holes | 8 mm to 32 mm                                                       |
| Density               | ≥800 kg/m3                                                          |
| Primary Material      | High Density Fiber Board                                            |
|                       |                                                                     |

# TECHNICAL DATA

#### NRC CHART





Pattern: 8-8-1 Micro Holes









Pattern:16-16-6





### PERFORATION PATTERN -



## SLIT PATTERN -