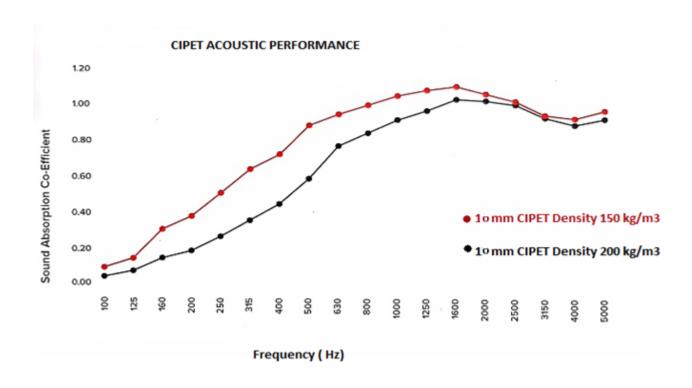

|
| NRC                   | 0.7 - 0.95                                                                                         |
| Density               | 135 kg/m3 200 kg/m3                                                                                |
| Edges                 | Square, Bevel                                                                                      |
| Fire Resistance       | B1 Class A                                                                                         |
| Colour                | Multiple Colour Range                                                                              |
| Primary Material      | 100 % Polyethylene Terephthalate (PET)<br>( 100 % Recyclable – Conventional)                       |

## TECHNICAL DATA

## NRC CHART