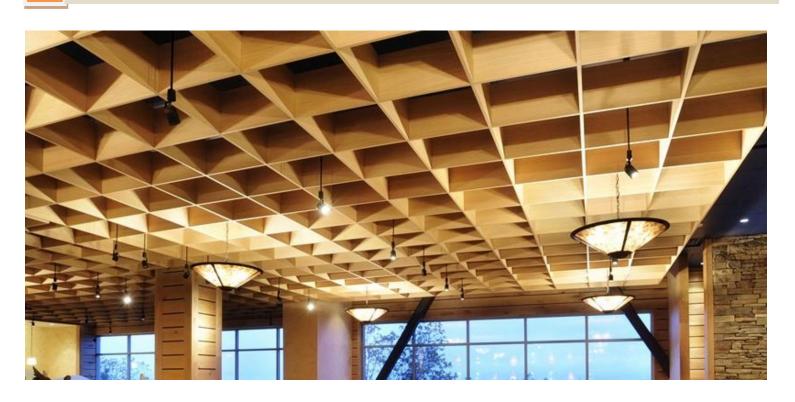

-----------------|
| Material            | Galvanized Iron / Aluminum                                          |
| Cell Size           | 75x75 mm,85x85, 100x100 mm, 150x150 mm<br>, 200 x200 mm, 300x300 mm |
| Colour              | White, Black, *As per RAL Standards                                 |
| Humidity Resistance | RH 99%                                                              |
| Hygiene             | Anti Bacterial/Anti fungal/antimicrobial coating available          |

<sup>\*</sup> PLEASE CONTACT TO CREDENCE SALES REPRESENTATIVE FOR RAL STANDARD COLOUR



## **COLOUR OPTIONS**



WHITE/BLACK/CHERRY/ RED OAK \*FOR RAL SHADES MOQ IS 500 SQM



## **INSTALLATION**

#### SQUARA CEILING CAN BE EASILY INSTALLED AS PER BELOW MENTIONED COMPONENTS & PROCESS





# **APPLICATION**







## **MAINTENANCE**

THE MAINTENANCE INSTRUCTION & RECOMMENDATIONS TO REMOVE DUST, PEN MARKS, STAINS ARE AS FOLLOWS -

- ✓ Use smooth brush or vacuum cleaner for any type of dust or dirt particles. Ensure to clean in one direction only.
- ✓ Use fresh good quality cleaner for removing pen marks or smudges. Ensure to clean in one direction only.
- ✓ Use volatile solvent based cleaner for oil based stains. Ensure to clean in one direction only.



### **WARRANTY**

- ✓ 5 YEARS WARRANTY FOR CREDENCE SQUARA CEILING
- \* PLEASE REFER TO WARRANTY DOSSIER FOR WARRANTY CLAUSES & TERMS

# CONTACT US

**Call us:** +91-120-5105463

+91-99900 49959