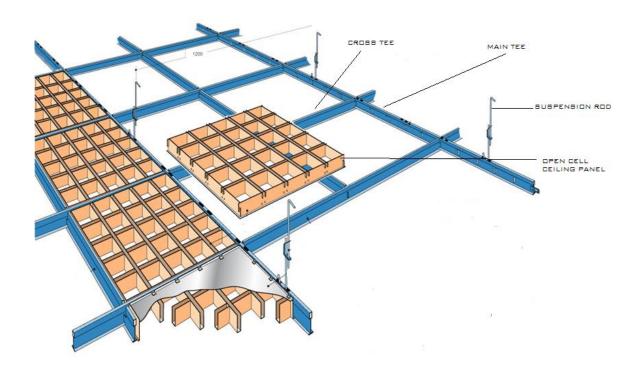

## **INSTALLATION**

#### SQUARA CEILING CAN BE EASILY INSTALLED AS PER BELOW MENTIONED COMPONENTS & PROCESS