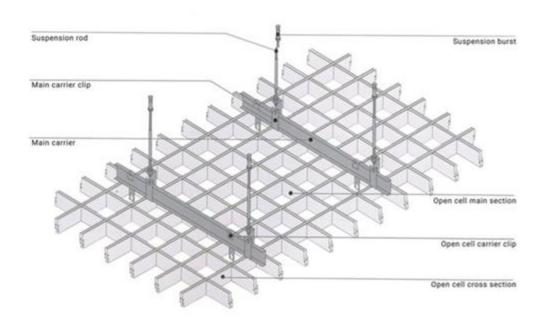

## **INSTALLATION**

#### SQUARA CEILING CAN BE EASILY INSTALLED AS PER BELOW MENTIONED COMPONENTS & PROCESS