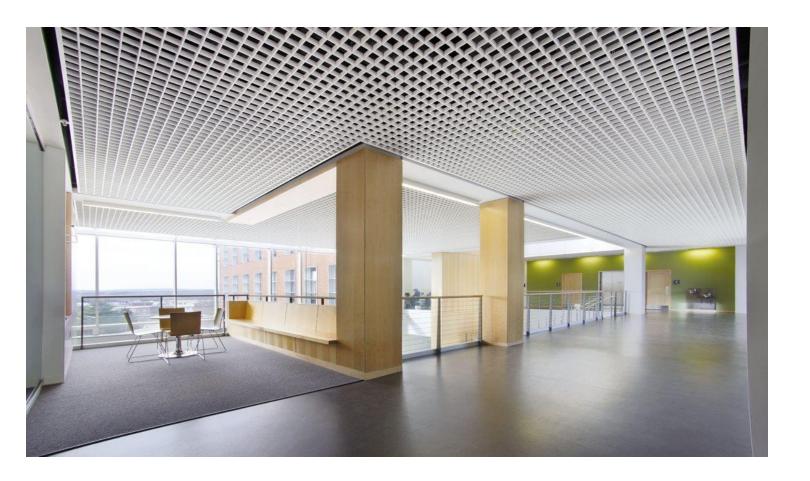

---------------|
| Material            | Galvanized Iron / Aluminum                                          |
| Cell Size           | 75x75 mm,85x85, 100x100 mm, 150x150 mm<br>, 200 x200 mm, 300x300 mm |
| Colour              | White, Black, *As per RAL Standards                                 |
| Humidity Resistance | RH 99%                                                              |
| Hygiene             | Anti Bacterial/Anti fungal/antimicrobial coating available          |

<sup>\*</sup> PLEASE CONTACT TO CREDENCE SALES REPRESENTATIVE FOR RAL STANDARD COLOUR



## **COLOUR OPTIONS**



WHITE/BLACK/CHERRY/ RED OAK \*FOR RAL SHADES MOQ IS 500 SQM



## **INSTALLATION**

#### SQUARA CEILING CAN BE EASILY INSTALLED AS PER BELOW MENTIONED COMPONENTS & PROCESS





# **APPLICATION**







## **MAINTENANCE**

THE MAINTENANCE INSTRUCTION & RECOMMENDATIONS TO REMOVE DUST, PEN MARKS, STAINS ARE AS FOLLOWS -

- ✓ Use smooth brush or vacuum cleaner for any type of dust or dirt particles. Ensure to clean in one direction only.
- ✓ Use fresh good quality cleaner for removing pen marks or smudges. Ensure to clean in one direction only.
- ✓ Use volatile solvent based cleaner for oil based stains. Ensure to clean in one direction only.



### **WARRANTY**

- ✓ 5 YEARS WARRANTY FOR CREDENCE SQUARA CEILING
- \* PLEASE REFER TO WARRANTY DOSSIER FOR WARRANTY CLAUSES & TERMS

# CONTACT US

**Call us:** +91-120-5105463

+91-99900 49959