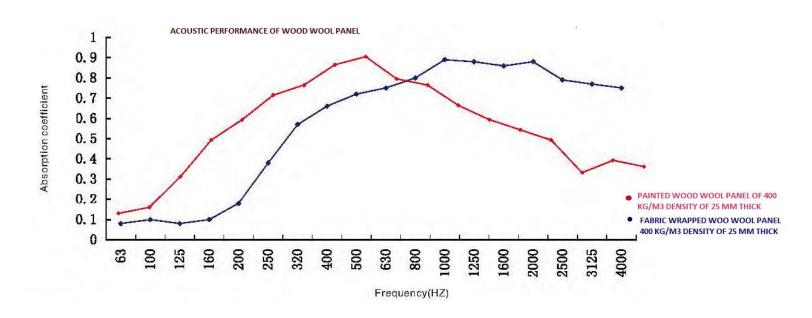

#### **BENEFITS**

- Excellent Sound absorption (NRC 0.7-0.9)
- Aesthetic look
- Multiple colour option

# TECHNICAL DATA

| Sizes                | 20X150 mm, 20x200 mm, 20x300 mm<br>25x150 mm, 25x200 mm,25x300 mm |
|----------------------|-------------------------------------------------------------------|
| Length               | 1200-2000 mm                                                      |
| Finish               | Spray Painted or Fabric wrapped                                   |
| Colour               | Multi Colour Range                                                |
| NRC                  | 0.7 - 0.90                                                        |
| Density              | 400 kg/m3 800 kg/m3                                               |
| Thermal Conductivity | 0.65 W/mk                                                         |
| Edges                | Square, Bevel                                                     |
| Fire Resistance      | B1 Class A                                                        |
| Non-Combustibility   | Mass loss 52.27 % as per ISO 1182                                 |
| Primary Material     | 100 % Pure wood fiber & Magnesium                                 |