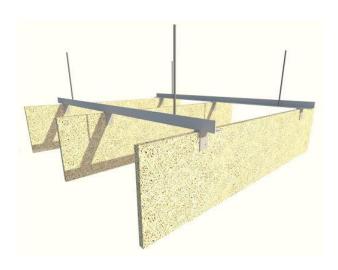

# **INSTALLATION**

#### PINE ACOUSTIC BAFFLE CAN BE EASILY INSTALLED WITH U -BRACKET CLIP OR WITH INSERTED BRACKET CLIPS

#### PINE BAFFLE CAN BE INSTALLED WITH THE HELP OF

- 1. SPIRAL ANCHOR Spiral anchor can be twisted clockwise into the panel edges & hung with the help of air craft cable, height of the baffle can be adjusted with the help of adjuster wire crimps.
- 2. U BRACKET CLIP baffle can be suspended with the help of U baffle clip by screwing the bracket clip on the edges of the baffle panel & tightening with the nut & bolt. It can be suspended with the help of air craft cable; height of the baffle can be adjusted with the help of adjuster wire crimps