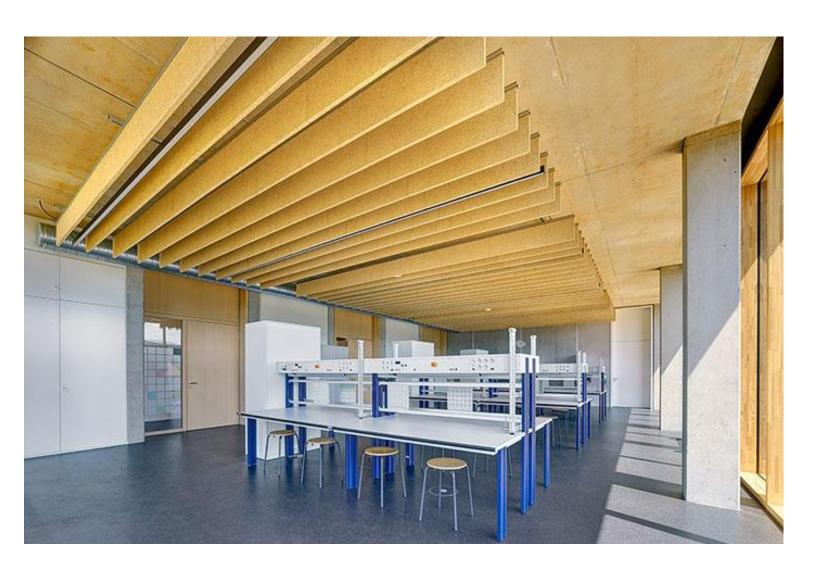

#### AREA OF APPLICATION

- Auditoriums, Conferences Rooms
- Seminar Hall, Libraries, Indoor Stadium
- Cinema Hall, Home Theater
- Studio, Study room, Pubs

#### PINE ACOUSTIC BAFFLE CAN BE EASILY INSTALLED WITH U -BRACKET CLIP OR WITH INSERTED BRACKET CLIPS

#### PINE BAFFLE CAN BE INSTALLED WITH THE HELP OF

- 1. SPIRAL ANCHOR Spiral anchor can be twisted clockwise into the panel edges & hung with the help of air craft cable, height of the baffle can be adjusted with the help of adjuster wire crimps.
- 2. U BRACKET CLIP baffle can be suspended with the help of U baffle clip by screwing the bracket clip on the edges of the baffle panel & tightening with the nut & bolt. It can be suspended with the help of air craft cable; height of the baffle can be adjusted with the help of adjuster wire crimps