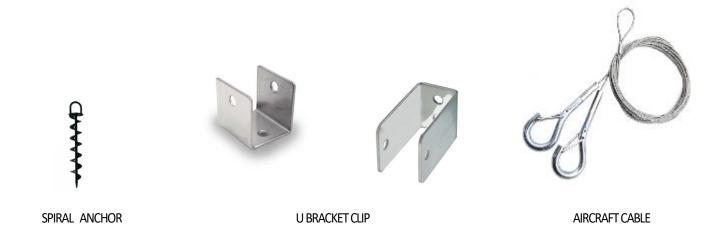

#### PINE ACOUSTIC BAFFLE CAN BE EASILY INSTALLED WITH U -BRACKET CLIP OR WITH INSERTED BRACKET CLIPS

#### PINE BAFFLE CAN BE INSTALLED WITH THE HELP OF

- 1. SPIRAL ANCHOR Spiral anchor can be twisted clockwise into the panel edges & hung with the help of air craft cable, height of the baffle can be adjusted with the help of adjuster wire crimps.
- 2. U BRACKET CLIP baffle can be suspended with the help of U baffle clip by screwing the bracket clip on the edges of the baffle panel & tightening with the nut & bolt. It can be suspended with the help of air craft cable; height of the baffle can be adjusted with the help of adjuster wire crimps