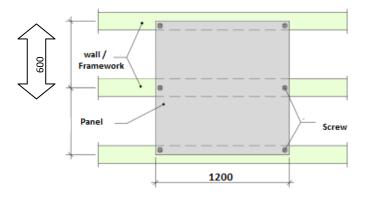

#### OPTION- 2 INSTALLATION WITH SCREW :

- 1. Mark the location of each panel on the wall
- 2. Carefully align the wall panels on the marked location, screwnear to edges of the panel, Apply same colour paint on the face of screw. (As Shown in below diagrams)
- 3. For better acoustic performance fill the cavity (if created) between the wall & panel with the absorption wool.