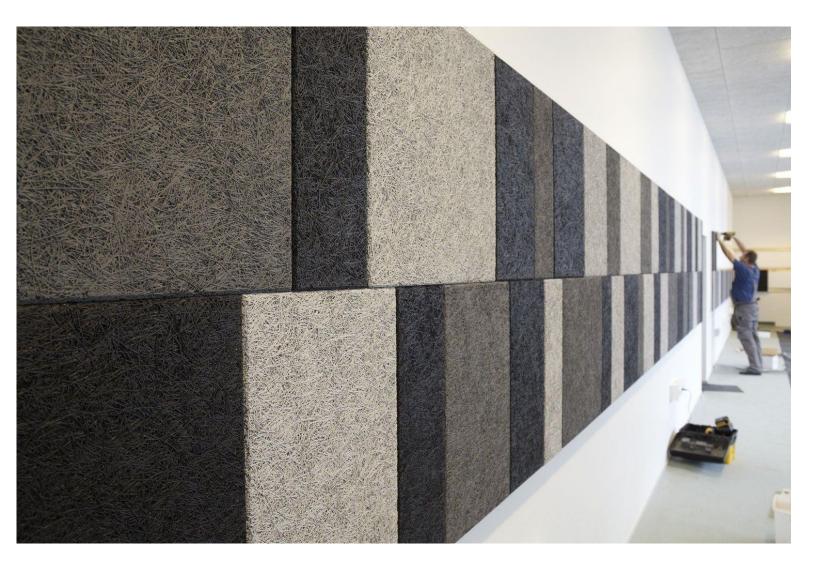

# World's Most trusted

100% Made In India Brand



#### BENEFITS

- Excellent Sound absorption (NRC 0.7-0.9)
- Aesthetic look
- Multiple colour option
- Environment friendly

#### AREA OF APPLICATION

- Auditoriums, Conferences Rooms
- Seminar Hall, Libraries, Indoor Stadium
- ➢ Cinema Hall, Home Theater
- Studio , Study room, Pubs

## **TECHNICAL DATA**



BEST ACOUSTIC



EASY TO CLEAN



HUMIDITY



RECYCLABLE





| PERFORMANCE          | RESISTANCE | COLOUR OPTION                                                                                  |
|----------------------|------------|------------------------------------------------------------------------------------------------|
| Sizes                |            | 600mmx600mm, 600mmX900mm,<br>600mmX1200mm, 500mmX2000mm<br>Other sizes can be custom ordered * |
| Thickness