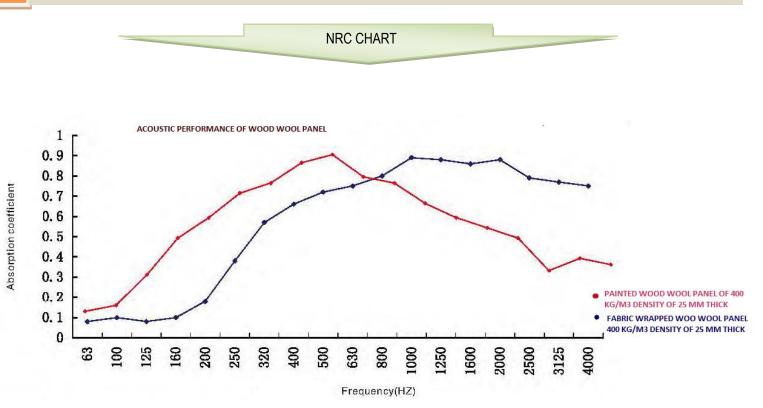

#### BENEFITS

- Excellent Sound absorption (NRC 0.7-0.9)
- Aesthetic look
- Multiple colour option
- Environment friendly

## **TECHNICAL DATA**

BEST ACOUSTIC

EASY TO CLEAN

HUMIDITY

RECYCLABLE

| PERFORMANCE          | RESISTANCE | COLOUR OPTION                                                                                  |
|----------------------|------------|------------------------------------------------------------------------------------------------|
| Sizes                |            | 600mmx600mm, 600mmX900mm,<br>600mmX1200mm, 500mmX2000mm<br>Other sizes can be custom ordered * |
| Thickness            |            | 10mm, 15mm, 20mm, 25mm, 40mm,<br>50mm, 75mm,100mm                                              |
| Finish               |            | Spray Painted or Fabric wrapped                                                                |
| Colour               |            | Multi Colour Range                                                                             |
| NRC                  |            | 0.7 - 0.90                                                                                     |
| Density              |            | 400 kg/m3 800 kg/m3                                                                            |
| Thermal Conductivity |            | 0.65 W/mk                                                                                      |
| Edges                |            | Square, Bevel                                                                                  |
| Fire Resistance      |            | B1 Class A                                                                                     |
| Non Combustibility   |            | Mass loss 52.27 % as per ISO 1182                                                              |
| Primary Material     |            | 100 % Pure wood fiber & Magnesium                                                              |