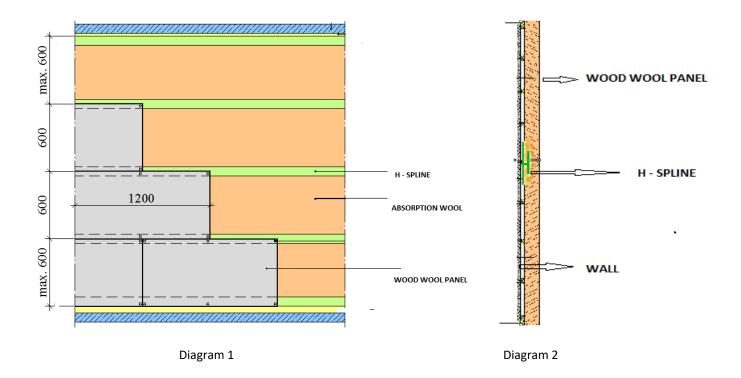

#### H- SPLINE

PINE Wall Panel can be affixed to the wall using H -SPLINE, as follows:

- 1. Mark the location of each H- Spline on the wall or framework & fix the H- Spline on mark location (As Shown in Diagram 1)
- 2. Carefully align the wall panel by inserting edge of the H-spline into the groove of the panel, and continue the process with each panel .( As Shown in Diagram 2)
- 3. For better acoustic performance fill the cavity (if created) between the wall & panel with the absorption wool.