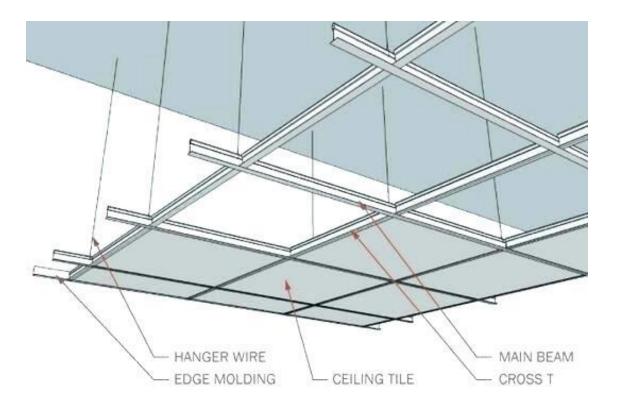

## INSTALLATION

#### WOODWOOL CEILING TILE CAN BE EASILY INSTALLED ON METAL T-GRID