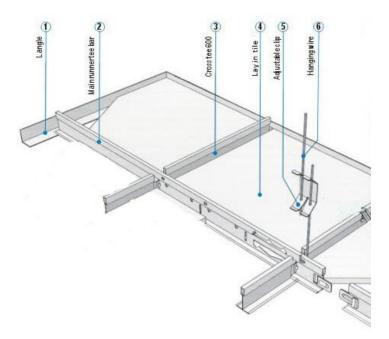

## INSTALLATION

#### WOODWOOL CEILING TILE CAN BE EASILY INSTALLED ON METAL T-GRID