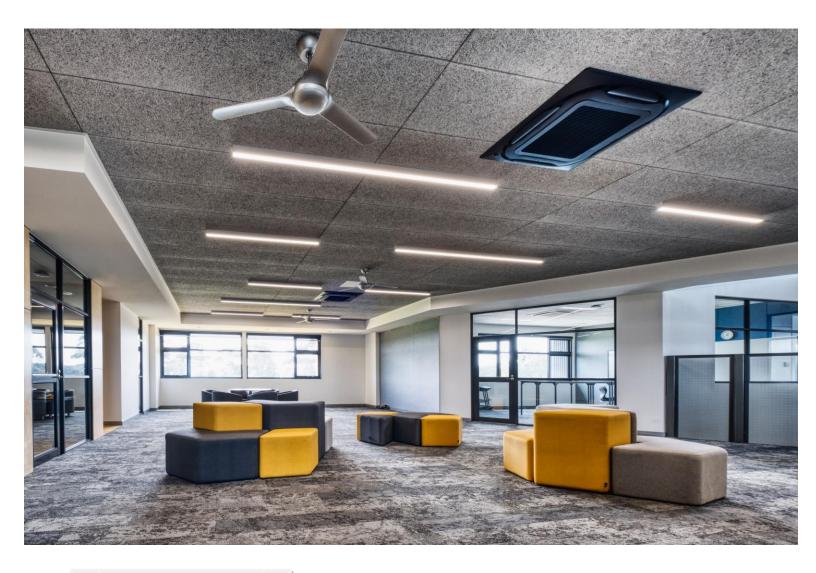

#### BENEFITS

- Excellent Sound absorption (NRC 0.7-0.9)
- Aesthetic look
- Multiple colour option
- Environment friendly

#### AREA OF APPLICATION

- Auditoriums, Conferences Rooms
- Seminar Hall, Libraries, Indoor Stadium
- Cinema Hall, Home Theater
- Studio , Study room, Pubs