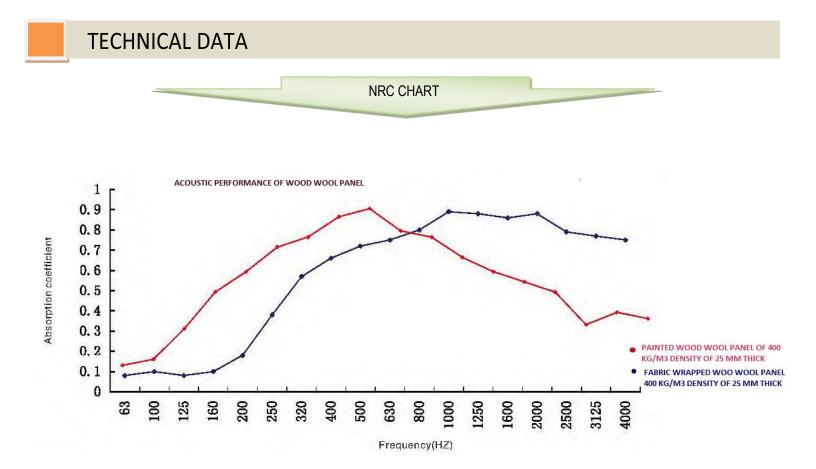

### TECHNICAL DATA

| Sizes                | 600mmx600mm, 600mmX900mm,<br>600mmX1200mm, 500mmX2000mm<br>Other sizes can be custom ordered * |
|----------------------|------------------------------------------------------------------------------------------------|
| Thickness            | 10mm, 15mm, 20mm, 25mm, 40mm,<br>50mm, 75mm,100mm                                              |
| Finish               | Spray Painted or Fabric wrapped                                                                |
| Colour               | Multi Colour Range                                                                             |
| NRC                  | 0.7 - 0.90                                                                                     |
| Density              | 400 kg/m3 800 kg/m3                                                                            |
| Thermal Conductivity | 0.65 W/mk                                                                                      |
| Edges                | Square, Bevel                                                                                  |
| Fire Resistance      | B1 Class A                                                                                     |
| Non Combustibility   | Mass loss 52.27 % as per ISO 1182                                                              |
| Primary Material     | 100 % Pure wood fiber & Magnesium                                                              |