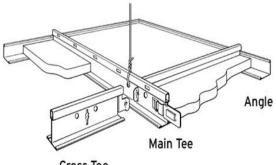

## INSTALLATION

#### WOODWOOL CEILING TILE CAN BE EASILY INSTALLED ON METAL T-GRID