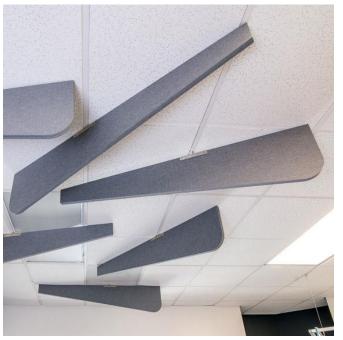

**ACOUSTIC** 

**BAFFLE** 

#### AREA OF APPLICATION

- Auditoriums, Conferences Rooms
- Seminar Hall, Libraries, Indoor Stadium
- Cinema Hall, Home Theater
- Studio , Study room, Pubs