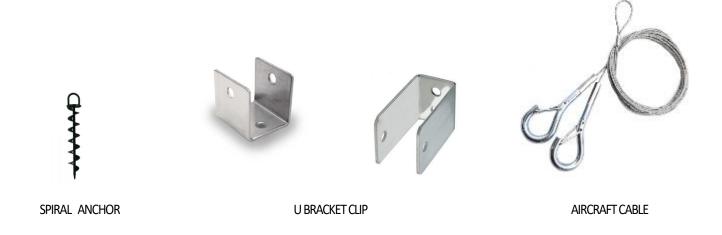

### **INSTALLATION**

INSTALLATION OF CIRRUS PET BAFFLE CEILING:

#### PET BAFFLE CAN BE INSTALLED WITH THE HELP OF

- 1. SPIRAL ANCHOR Spiral anchor can be twisted clockwise into the panel edges & hung with the help of air craft cable, height of the PET baffle can be adjusted with the help of adjuster wire crimps.
- 2. U BRACKET CLIP PET baffle can be suspended with the help of U baffle clip by screwing the bracket clip on the edges of the baffle panel & tightening with the nut & bolt. It can be suspended with the help of air craft cable; height of the PET baffle can be adjusted with the help of adjuster wire crimps.