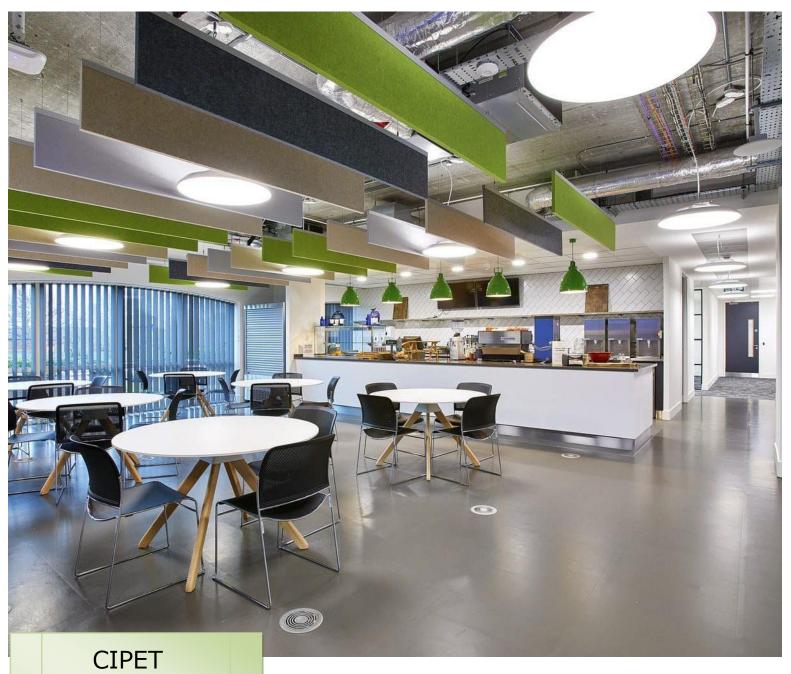

**ACOUSTIC** 

**BAFFLE** 



# World Most trusted

# 100 % Made In India Brand





#### **BENEFITS**

- Excellent Sound absorption (NRC 0.7-0.9
- Highly decorative
- Moisture proof & light weight

#### AREA OF APPLICATION

- Auditoriums, Conferences Rooms
- Seminar Hall, Libraries, Indoor Stadium
- Cinema Hall, Home Theater
- Studio , Study room, Pubs

### **TECHNICAL DATA**















MADE OF RECYCLED PLASTIC BOTTLES

BEST ACOUSTIC PERFORMANCE

EASY TO CLEAN

HUMIDITY RESISTANCE RECYCLABLE & RECYCLED

MULTIPLE COLOUR OPTION

FIRE RETARDANT

# TECHNICAL DATA

| Sizes            | 10X150 mm, 10x200 mm, 10x300 mm<br>20x150 mm,20x200mm,20x300mm               |
|------------------|------------------------------------------------------------------------------|
| Length           | 2440