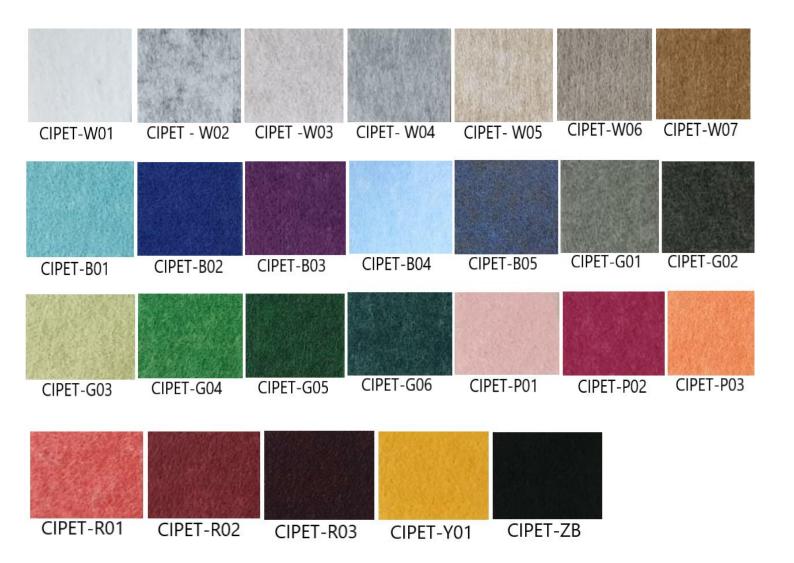

---------------------|
| Length           | 2440 mm                                                                      |
| NRC              | 0.7 - 0.95                                                                   |
| Density          | 135 kg/m3 200 kg/m3                                                          |
| Edges            | Square, Bevel                                                                |
| Fire Resistance  | B1 Class A                                                                   |
| Colour           | Multiple Colour Range                                                        |
| Primary Material | 100 % Polyethylene Terephthalate (PET)<br>( 100 % Recyclable – Conventional) |

# TECHNICAL DATA



# **COLOUR OPTIONS**

### CREDENCE CIPET COLOUR SERIES





### **INSTALLATION**

INSTALLATION OF CIRRUS PET BAFFLE CEILING:





#### PET BAFFLE CAN BE INSTALLED WITH THE HELP OF

- 1. SPIRAL ANCHOR Spiral anchor can be twisted clockwise into the panel edges & hung with the help of air craft cable, height of the PET baffle can be adjusted with the help of adjuster wire crimps.
- 2. U BRACKET CLIP PET baffle can be suspended with the help of U baffle clip by screwing the bracket clip on the edges of the baffle panel & tightening with the nut & bolt. It can be suspended with the help of air craft cable; height of the PET baffle can be adjusted with the help of adjuster wire crimps.

### **MAINTENANCE**

THE MAINTENANCE INSTRUCTION & RECOMMENDATIONS TO REMOVE DUST, PEN MARKS, STAINS ARE AS FOLLOWS -

- ✓ Use smooth brush or vacuum cleaner for any