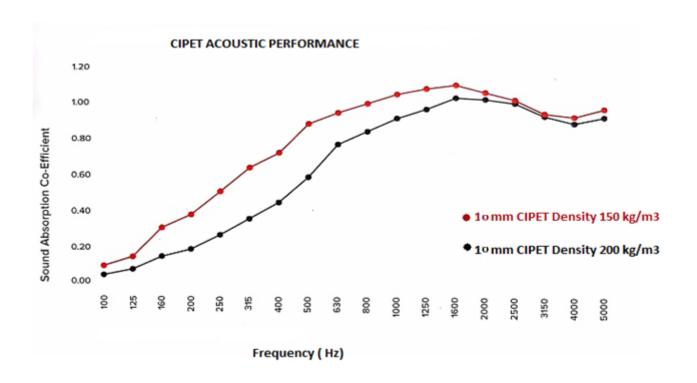

### **TECHNICAL DATA**

MADE OF RECYCLED PLASTIC BOTTLES

BEST ACOUSTIC PERFORMANCE

EASY TO CLEAN

HUMIDITY RESISTANCE RECYCLABLE & RECYCLED

MULTIPLE COLOUR OPTION

FIRE RETARDANT

# TECHNICAL DATA

| Sizes            | 10X150 mm, 10x200 mm, 10x300 mm<br>20x150 mm,20x200mm,20x300mm               |
|------------------|------------------------------------------------------------------------------|
| Length           | 2440 mm                                                                      |
| NRC              | 0.7 - 0.95                                                                   |
| Density          | 135 kg/m3 200 kg/m3                                                          |
| Edges            | Square, Bevel                                                                |
| Fire Resistance  | B1 Class A                                                                   |
| Colour           | Multiple Colour Range                                                        |
| Primary Material | 100 % Polyethylene Terephthalate (PET)<br>( 100 % Recyclable – Conventional) |