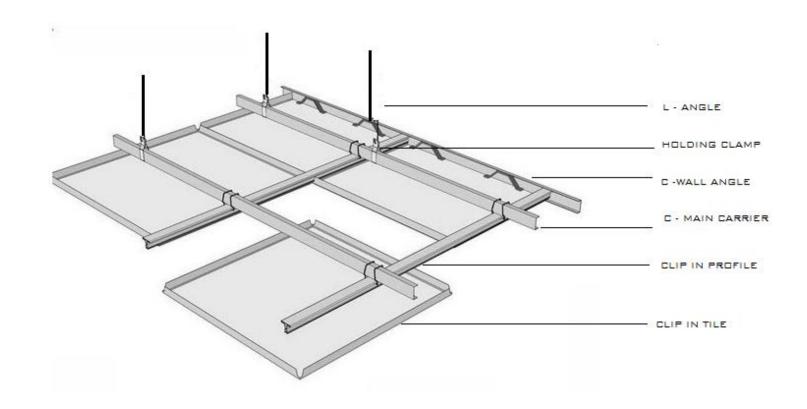

## **INSTALLATION**

#### NIMBUS CEILING TILE CAN BE EASILY INSTALLED AS PER BELOW MENTIONED COMPONENTS & PROCESS