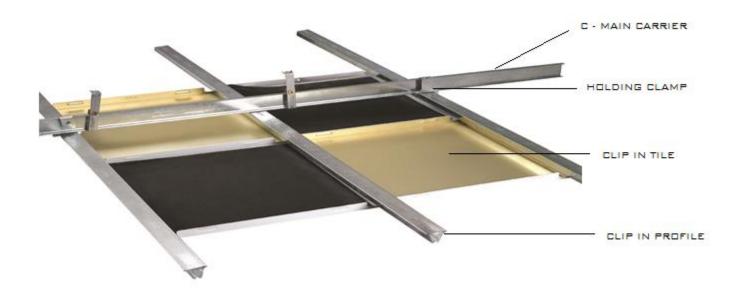

## **INSTALLATION**

#### NIMBUS CEILING TILE CAN BE EASILY INSTALLED AS PER BELOW MENTIONED COMPONENTS & PROCESS