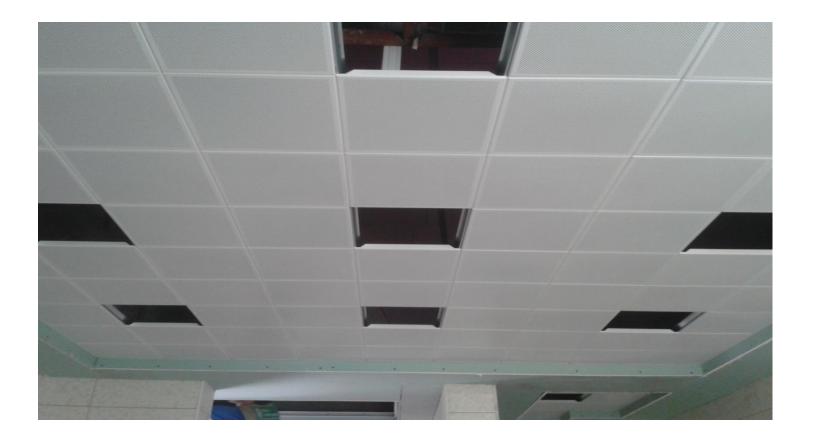

## **INSTALLATION**

#### NIMBUS CEILING TILE CAN BE EASILY INSTALLED AS PER BELOW MENTIONED COMPONENTS & PROCESS