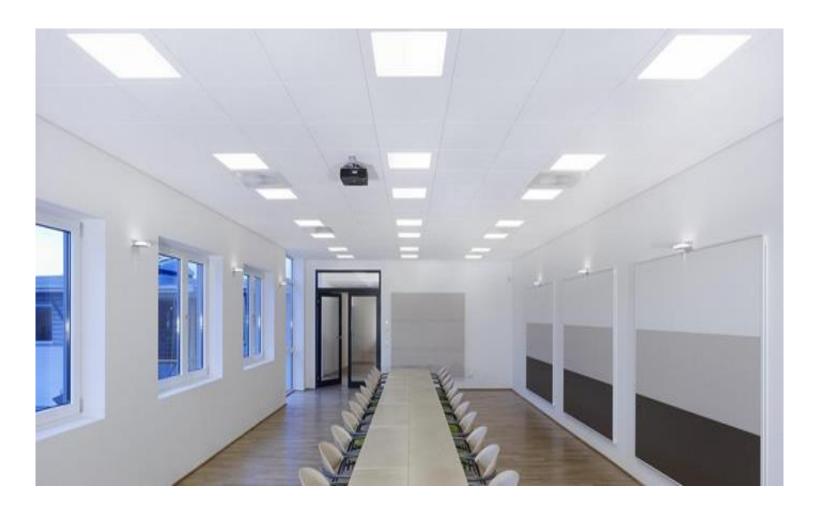

## **NIMBUS**

**CLIP IN** 

**METAL CEILING** 



#### **BENEFITS**

- Excellent Sound absorption (NRC 0.5 -0.7)
- Highly Aesthetic
- Humidity & fire resistant
- ➤ Stable & easy installation

#### AREA OF APPLICATION

- ➤ Office Area, Shopping Mall, Multiplex
- ➤ Airport, Exhibition Centers , Hotels
- Special Care centers, Hospitals
- Educational hubs, Residential

## **TECHNICAL DATA**



PERFORMANCE













| R | EΓ | YE | GLA | AB. | LE |
|---|----|----|-----|-----|----|

| Finish              | Powder coated / Pre Coated                                 |  |  |
|---------------------|------------------------------------------------------------|--|--|
| Size                | 600x600 mm, 600x1200 mm                                    |  |  |
| Thickness           | 0.5 in Galvaniz