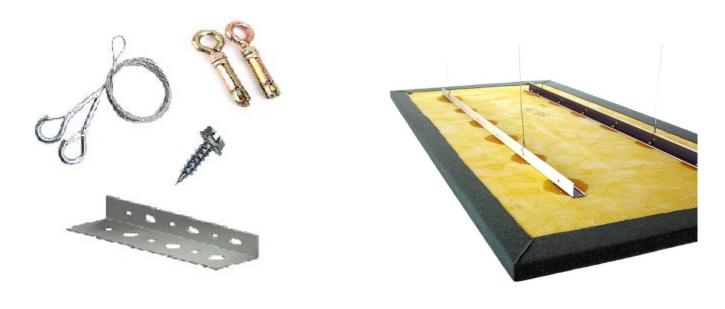

# HIVE ACOUSTIC BAFFLE CAN BE INSTALLED WITH THE HELP OF

- 1. SPRILA ANCHOR Spiral anchor can be twisted clockwise into the baffle edges & hung with the help of air craft cable, height of the HIVE baffle can be adjusted with the help of adjuster wire crimps.
- 2-U BRACKET CLIP HIVE baffle can be suspended with the help of U baffle clip by screwing the bracket clip on the edges of the baffle panel & tightening with the nut & bolt. It can be suspended with the help of air craft cable; height of the HIVE baffle can be adjusted with the help of adjuster wire crimps.