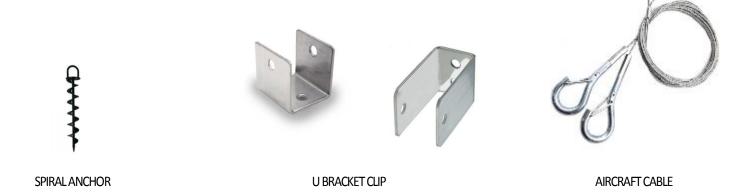

# HIVE ACOUSTIC BAFFLE CAN BE INSTALLED WITH THE HELP OF

- 1. SPRILA ANCHOR Spiral anchor can be twisted clockwise into the baffle edges & hung with the help of air craft cable, height of the HIVE baffle can be adjusted with the help of adjuster wire crimps.
- 2-U BRACKET CLIP HIVE baffle can be suspended with the help of U baffle clip by screwing the bracket clip on the edges of the baffle panel & tightening with the nut & bolt. It can be suspended with the help of air craft cable; height of the HIVE baffle can be adjusted with the help of adjuster wire crimps.