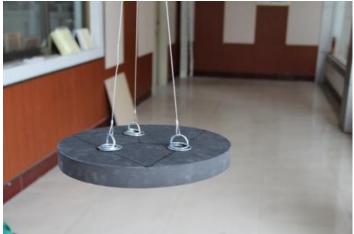

#### 1. BY SPRING ANCHOR KIT -

SPRING ANCHOR KIT WITH AIRCRAFT CABLE

HIVE Clouds to be suspended individually using the spring anchors kit; spring anchor can be screwed into suspended cloud clockwise. Each panel to be suspended using the aircraft cables which are suspended from the soffit using the grippers structure anchors and its other end passing through bottom end cable adjuster.

### 2. BY L- ANGLE KIT -

L ANGLE KIT WITH AIRCRAFT CABLE

HIVE Clouds to be suspended individually using the L angle kit; L angle can be screwed into suspended cloud. Each cloud to be suspended using the aircraft cables which are suspended from the soffit using the grippers structure anchors and its other end passing through bottom end cable adjuster

#### 3. BY FLOOR HOOK KIT -

HIVE Clouds to be suspended individually using the floor hook kit; floor hook can be screwed into suspended cloud. Each cloud to be suspended using the aircraft cables which are suspended from the soffit using the grippers structure anchors and its other end passing through bottom end cable adjuster