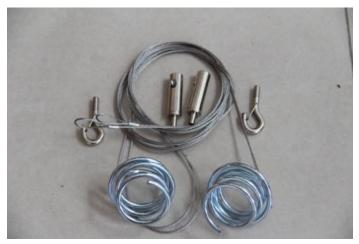

#### 1. BY SPRING ANCHOR KIT -

SPRING ANCHOR KIT WITH AIRCRAFT CABLE

HIVE Clouds to be suspended individually using the spring anchors kit; spring anchor can be screwed into suspended cloud clockwise. Each panel to be suspended using the aircraft cables which are suspended from the soffit using the grippers structure anchors and its other end passing through bottom end cable adjuster.

### 2. BY L- ANGLE KIT -

L ANGLE KIT WITH AIRCRAFT CABLE

HIVE Clouds to be suspended individually using the L angle kit; L angle can be screwed into suspended cloud. Each cloud to be suspended using the aircraft cables which are suspended from the soffit using the grippers structure anchors and its other end passing through bottom end cable adjuster

#### 3. BY FLOOR HOOK KIT -

HIVE Clouds to be suspended individually using the floor hook kit; floor hook can be screwed into suspended cloud. Each cloud to be suspended using the aircraft cables which are suspended from the soffit using the grippers structure anchors and its other end passing through bottom end cable adjuster