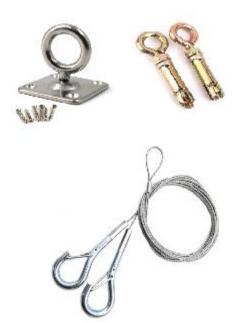

#### 1. BY SPRING ANCHOR KIT -

SPRING ANCHOR KIT WITH AIRCRAFT CABLE

HIVE Clouds to be suspended individually using the spring anchors kit; spring anchor can be screwed into suspended cloud clockwise. Each panel to be suspended using the aircraft cables which are suspended from the soffit using the grippers structure anchors and its other end passing through bottom end cable adjuster.

### 2. BY L- ANGLE KIT -

L ANGLE KIT WITH AIRCRAFT CABLE

HIVE Clouds to be suspended individually using the L angle kit; L angle can be screwed into suspended cloud. Each cloud to be suspended using the aircraft cables which are suspended from the soffit using the grippers structure anchors and its other end passing through bottom end cable adjuster