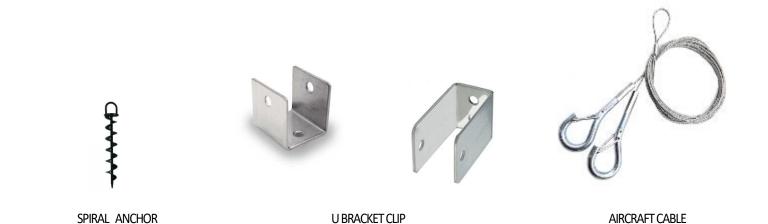

## WADGE BAFFLE CAN BE INSTALLED WITH THE HELP OF

- 1. SPIRAL ANCHOR Spiral anchor can be twisted clockwise into the panel edges & hung with the help of air craft cable, height of the baffle can be adjusted with the help of adjuster wire crimps.
- 2. U BRACKET CLIP baffle can be suspended with the help of U baffle clip by screwing the bracket clip on the edges of the baffle panel & tightening with the nut & bolt. It can be suspended with the help of air craft cable; height of the baffle can be adjusted with the help of adjuster wire crimps