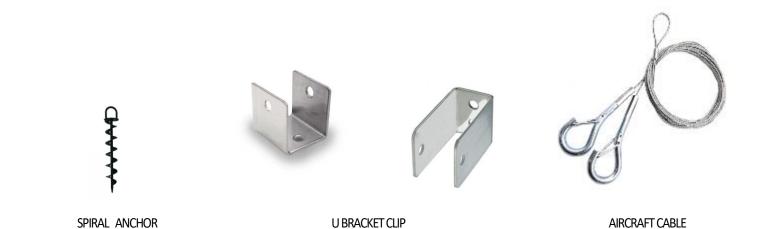

## PINE BAFFLE CAN BE INSTALLED WITH THE HELP OF

- 1. SPIRAL ANCHOR Spiral anchor can be twisted clockwise into the panel edges & hung with the help of air craft cable, height of the baffle can be adjusted with the help of adjuster wire crimps.
- 2. U BRACKET CLIP baffle can be suspended with the help of U baffle clip by screwing the bracket clip on the edges of the baffle panel & tightening with the nut & bolt. It can be suspended with the help of air craft cable; height of the baffle can be adjusted with the help of adjuster wire crimps