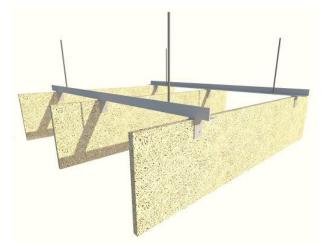

## PINE BAFFLE INSTALLATION

PINE ACOUSTIC BAFFLE CAN BE EASILY INSTALLED WITH U -BRACKET CLIP OR WITH INSERTED BRACKET CLIPS