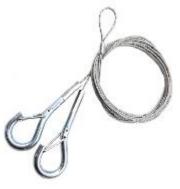

## INSTALLATION OF PET BAFFLE CEILING :

SPIRAL ANCHOR

U BRACKET CLIP

AIRCRAFT CABLE

## PET BAFFLE CAN BE INSTALLED WITH THE HELP OF

 SPIRAL ANCHOR - Spiral anchor can be twisted clockwise into the panel edges & hung with the help of air craft cable, height of the PET baffle can be adjusted with the help of adjuster wire crimps.
U BRACKET CLIP – PET baffle can be suspended with the help of U baffle clip by screwing the bracket clip on the edges of the baffle panel & tightening with the nut & bolt. It can be suspended with the help of air craft cable; height of the PET baffle can be adjusted with the help of adjuster wire crimps.