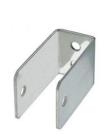

## INSTALLATION OF PET BAFFLE CEILING :

SPIRAL ANCHOR

U BRACKET CLIP

AIRCRAFT CABLE

## PET BAFFLE CAN BE INSTALLED WITH THE HELP OF

 SPIRAL ANCHOR - Spiral anchor can be twisted clockwise into the panel edges & hung with the help of air craft cable, height of the PET baffle can be adjusted with the help of adjuster wire crimps.
U BRACKET CLIP – PET baffle can be suspended with the help of U baffle clip by screwing the bracket clip on the edges of the baffle panel & tightening with the nut & bolt. It can be suspended with the help of air craft cable; height of the PET baffle can be adjusted with the help of adjuster wire crimps.