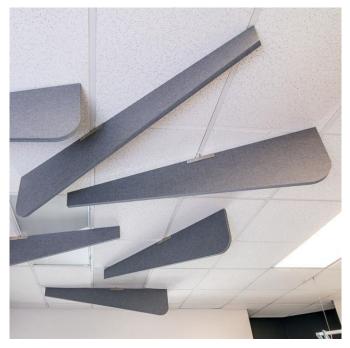

## INSTALLATION OF PET BAFFLE CEILING :

SPIRAL ANCHOR

U BRACKET CLIP

AIRCRAFT CABLE

## PET BAFFLE CAN BE INSTALLED WITH THE HELP OF

 SPIRAL ANCHOR - Spiral anchor can be twisted clockwise into the panel edges & hung with the help of air craft cable, height of the PET baffle can be adjusted with the help of adjuster wire crimps.
U BRACKET CLIP – PET baffle can be suspended with the help of U baffle clip by screwing the bracket clip on the edges of the baffle panel & tightening with the nut & bolt. It can be suspended with the help of air craft cable; height of the PET baffle can be adjusted with the help of adjuster wire crimps.