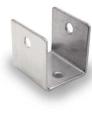

## INSTALLATION OF PET BAFFLE CEILING :

SPIRAL ANCHOR

U BRACKET CLIP

AIRCRAFT CABLE

## PET BAFFLE CAN BE INSTALLED WITH THE HELP OF

 SPIRAL ANCHOR - Spiral anchor can be twisted clockwise into the panel edges & hung with the help of air craft cable, height of the PET baffle can be adjusted with the help of adjuster wire crimps.
U BRACKET CLIP – PET baffle can be suspended with the help of U baffle clip by screwing the bracket clip on the edges of the baffle panel & tightening with the nut & bolt. It can be suspended with the help of air craft cable; height of the PET baffle can be adjusted with the help of adjuster wire crimps.