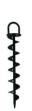

## INSTALLATION OF PET BAFFLE CEILING :

SPIRAL ANCHOR

U BRACKET CLIP

AIRCRAFT CABLE

## PET BAFFLE CAN BE INSTALLED WITH THE HELP OF

 SPIRAL ANCHOR - Spiral anchor can be twisted clockwise into the panel edges & hung with the help of air craft cable, height of the PET baffle can be adjusted with the help of adjuster wire crimps.
U BRACKET CLIP – PET baffle can be suspended with the help of U baffle clip by screwing the bracket clip on the edges of the baffle panel & tightening with the nut & bolt. It can be suspended with the help of air craft cable; height of the PET baffle can be adjusted with the help of adjuster wire crimps.