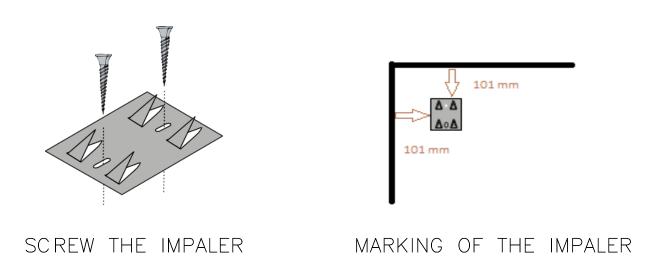

## OPTION- 2 INSTALLATION WITH SURFACE IMPALER:

Creda Wall Panel can be affixed to the wall using surface Impalers, as follows:

SURFACE IMPALER

Mark & Screw the surface impalers in distance of approximately 4 inches or 101 mm from the edge of the panel.