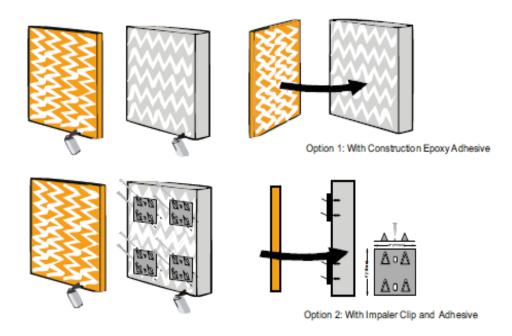

## **CREDA - INSTALLATION**

CREDA ACOUSTIC WALL PANEL CAN BE EASILY INSTALLED OVER EXISTING WALL WITH SURFACE MOUNT IMPALERS OR DIRECTLY OVER WALL WITH AN ADHESIVE.

## OPTION- 1 INSTALLATION WITH ADHESIVE

Creda Wall Panel can be affixed to the wall using good quality construction adhesive, as follows:

- 1. Clean the surface & remove surface imperfections/loose particles to enable greater bonding of the adhesive
- 2. Mark the location of each panel on the wall
- 3. Apply adhesive using spray gun or by brush smoothly on the back of the panel and on the wall
- 4. Carefully align the wall panels on the marked location on the wall and press the panel against the wall till it is fixed tightly.

## OPTION- 2 INSTALLATION WITH SURFACE IMPALER:

Creda Wall Panel can be affixed to the wall using surface Impalers, as follows:

SURFACE IMPALER

Mark & Screw the surface impalers in distance of approximately 4 inches or 101 mm from the edge of the panel.