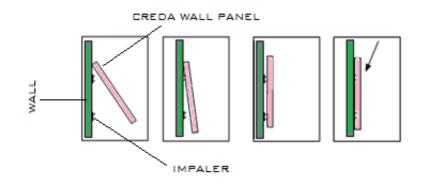

Apply adhesive by brush smoothly on the spikes of the Impalers, place & set the panel as per distance made from the edges of the panel, use inward & downward pressure on the panel so that spikes get inserted completely in the panel's back ensuring line & level of panel is maintained.

FIXING OF PANEL ON IMPALERS