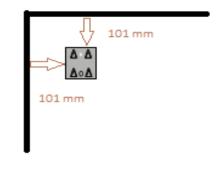

### SURFACE IMPALER

Mark & Screw the surface impalers in distance of approximately 4 inches or 101 mm from the edge of the panel.

#### MARKING OF THE IMPALER

Apply adhesive by brush smoothly on the spikes of the Impalers, place & set the panel as per distance made from the edges of the panel, use inward & downward pressure on the panel so that spikes get inserted completely in the panel's back ensuring line & level of panel is maintained.