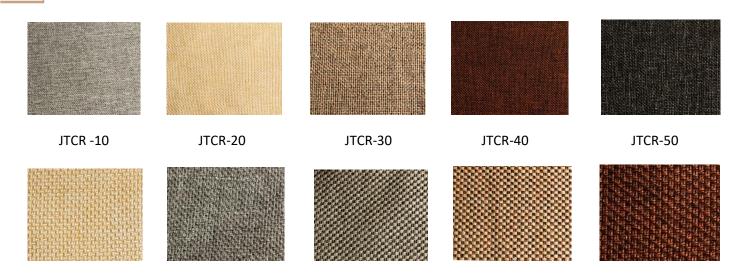

|
| NRC                 | 0.9-1                                                                                       |
| Density             | 96-150 kg/m3                                                                                |
| Humidity Resistance | RH 90%                                                                                      |
| Finish              | Fabric Wrapped / Spray Painted                                                              |
| Primary Material    | High Density bio soluble resin bonded soft fiber glass wall absorber                        |

# **TECHNICAL DATA**

| NRC CHART |  |
|-----------|--|
|           |  |

SERENITY ACOUSTIC PANELS - SOUND ABSORPTION COMPARISON AT VARIOUS THICKNESSES



#### **TYPES OF EDGES**



# FABRIC COLOUR OPTIONS





# INSTALLATION

CREDA ACOUSTIC WALL PANEL CAN BE EASILY INSTALLED OVER EXISTING WALL WITH SURFACE MOUNT IMPALERS OR DIRECTLY OVER WALL WITH AN ADHESIVE.



#### **OPTION- 1 INSTALLATION WITH ADHESIVE**

Creda Wall Panel can be affixed to the wall using good quality construction adhesive, as follows:

- 1. Clean the surface & remove surface imperfections/loose particles to enable greater bonding of the adhesive
- 2. Mark the location of each panel on the wall
- 3. Apply adhesive using spray gun or by brush smoothly on the back of the panel and on the wall
- 4. Carefully align the wall panels on the marked location on the wall and press the panel against the wall till it is fixed tightly.



#### OPTION- 2 INSTALLATION WITH SURFACE IMPALER:

Creda Wall Panel can be affixed to the wall us