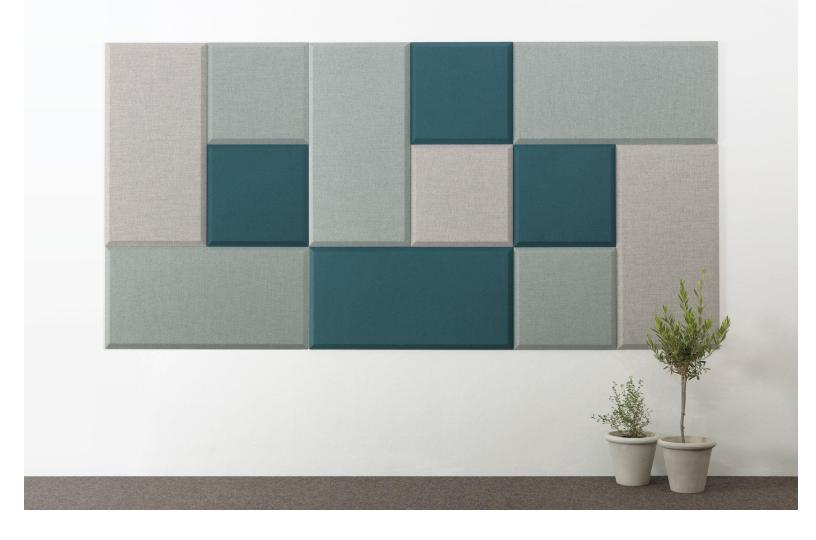

# World Most trusted 100 % Made In India Brand



#### BENEFITS

- Excellent Sound absorption (NRC 0.9)
- Available in various sizes & shapes
- Multiple fabric options for aesthetic look
- Easy installation

#### AREA OF APPLICATION

- Auditoriums, Conferences Rooms
- Seminar Hall, Libraries, Indoor Stadium
- Cinema Hall, Home Theater
- Studio , Study room, Pubs

# **TECHNICAL DATA**













BEST ACOUSTIC

EASY TO CLEAN

FIRE RETARDANT

HUMIDITY

MULTIPLE

RECYCLABLE

PERFORMANCE

RESISTANCE

COLOUR OPTIONS

| Sizes               | 600x600 mm, 600x1200 mm, 600x1800mm,<br>1200x1200 mm<br>Other sizes can be custom ordered * |
|---------------------|---------------------------------------------------------------------------------------------|
| Thickness           | 25mm, 30mm, 40mm, 50mm,<br>75mm