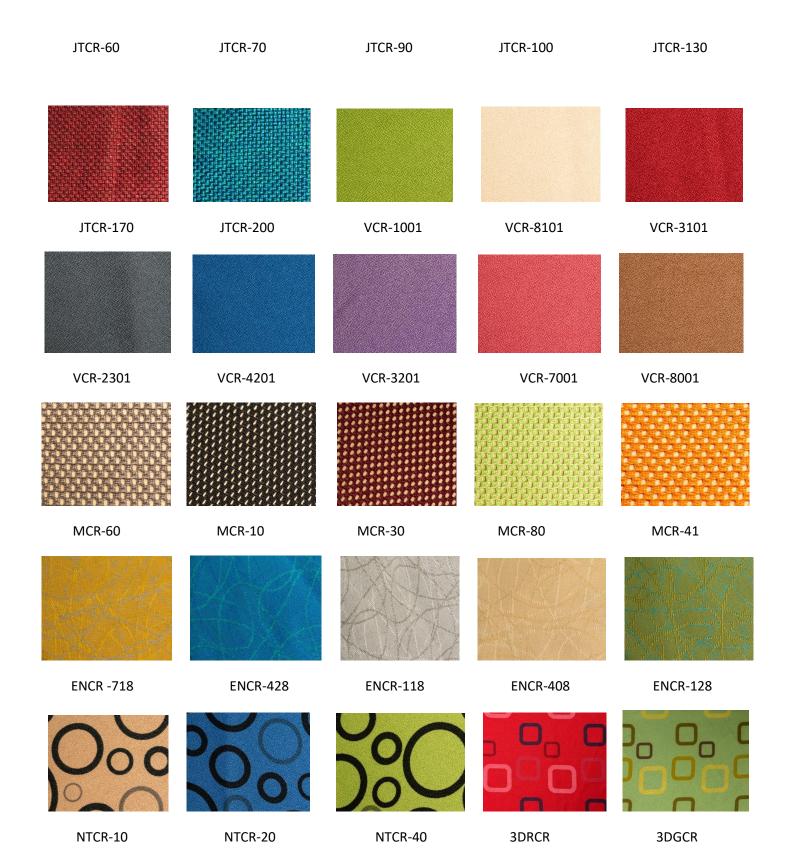

| NRC                 | 0.9-1                                                                                       |
| Density             | 96-150 kg/m3                                                                                |
| Humidity Resistance | RH 90%                                                                                      |
| Finish              | Fabric Wrapped / Spray Painted                                                              |
| Primary Material    | High Density bio soluble resin bonded soft fiber glass wall absorber                        |

# **TECHNICAL DATA**

| NRC CHART |  |
|-----------|--|
|           |  |

SERENITY ACOUSTIC PANELS - SOUND ABSORPTION COMPARISON AT VARIOUS THICKNESSES



#### **TYPES OF EDGES**



# FABRIC COLOUR OPTIONS





# INSTALLATION

CREDA ACOUSTIC WALL PANEL CAN BE EASILY INSTALLED OVER EXISTING WALL WITH SURFACE MOUNT IMPALERS OR DIRECTLY OVER WALL WITH AN ADHESIVE.



#### **OPTION- 1 INSTALLATION WITH ADHESIVE**

Creda Wall Panel can be affixed to the wall using good quality construction adhesive, as follows:

- 1. Clean the surface & remove surface imperfections/loose particles to enable greater bonding of the adhesive
- 2. Mark the location of each panel on the wall
- 3. Apply adhesive using spray gun or by brush smoothly on the back of the panel and on the wall
- 4. Carefully align the wall panels on the marked location on the wall and press the panel against the wall till it is fixed tightly.



#### OPTION- 2 INSTALLATION WITH SURFACE IMPALER:

Creda Wall Panel can be affixed to the wall usin