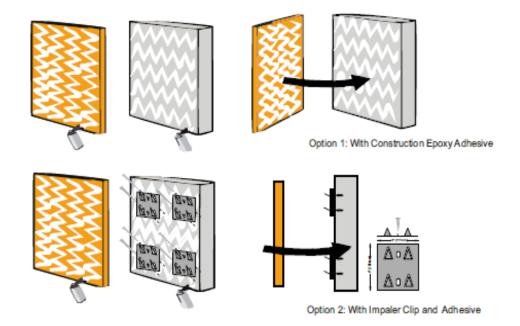

# INSTALLATION

CREDA ACOUSTIC WALL PANEL CAN BE EASILY INSTALLED OVER EXISTING WALL WITH SURFACE MOUNT IMPALERS OR DIRECTLY OVER WALL WITH AN ADHESIVE.

#### **OPTION- 1 INSTALLATION WITH ADHESIVE**

Creda Wall Panel can be affixed to the wall using good quality construction adhesive, as follows:

- 1. Clean the surface & remove surface imperfections/loose particles to enable greater bonding of the adhesive
- 2. Mark the location of each panel on the wall
- 3. Apply adhesive using spray gun or by brush smoothly on the back of the panel and on the wall
- 4. Carefully align the wall panels on the marked location on the wall and press the panel against the wall till it is fixed tightly.

#### OPTION- 2 INSTALLATION WITH SURFACE IMPALER:

Creda Wall Panel can be affixed to the wall using surface Impalers, as follows: