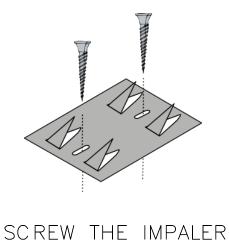

### SURFACE IMPALER

Mark & Screw the surface impalers in distance of approximately 4 inches or 101 mm from the edge of the panel.