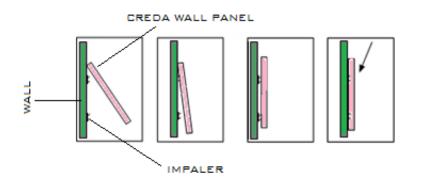

#### OPTION- 2 INSTALLATION WITH SURFACE IMPALER:

Creda Wall Panel can be affixed to the wall using surface Impalers, as follows:

### SURFACE IMPALER

Mark & Screw the surface impalers in distance of approximately 4 inches or 101 mm from the edge of the panel.

#### MARKING OF THE IMPALER

Apply adhesive by brush smoothly on the spikes of the Impalers, place & set the panel as per distance made from the edges of the panel, use inward & downward pressure on the panel so that spikes get inserted completely in the panel's back ensuring line & level of panel is maintained.

FIXING OF PANEL ON IMPALERS