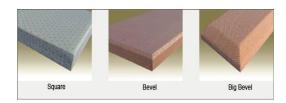

#### **TYPES OF EDGES**

RESISTANCE

COLOUR OPTIONS

| Sizes               | 600x600 mm, 600x1200 mm, 600x1800mm,<br>1200x1200 mm<br>Other sizes can be custom ordered * |
|---------------------|---------------------------------------------------------------------------------------------|
| Thickness           | 25mm, 30mm, 40mm, 50mm,<br>75mm                                                             |
| Edges               | Square, Bevel, Aluminum, Wooden                                                             |
| NRC                 | 0.9-1                                                                                       |
| Density             | 96-150 kg/m3                                                                                |
| Humidity Resistance | RH 90%                                                                                      |
| Finish              | Fabric Wrapped / Spray Painted                                                              |
| Primary Material    | High Density bio soluble resin bonded soft fiber glass wall absorber                        |