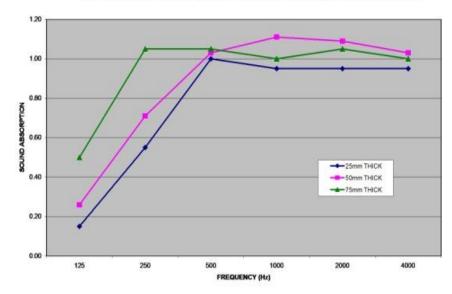

# **TECHNICAL DATA**

| NRC CHART |  |
|-----------|--|
|           |  |

SERENITY ACOUSTIC PANELS - SOUND ABSORPTION COMPARISON AT VARIOUS THICKNESSES