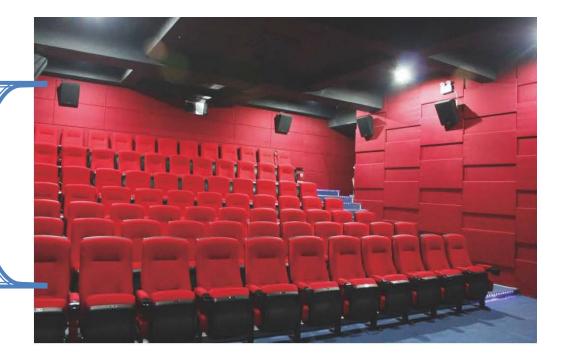

#### AREA OF APPLICATION

- Auditoriums, Conferences Rooms
- Seminar Hall, Libraries, Indoor Stadium
- Cinema Hall, Home Theater
- Studio , Study room, Pubs

#### FOR AUDITORIUMS & CINEMA HALLS

50 -75 % coverage of the CREDA wall panel is sufficient to maintain the required reverberation time