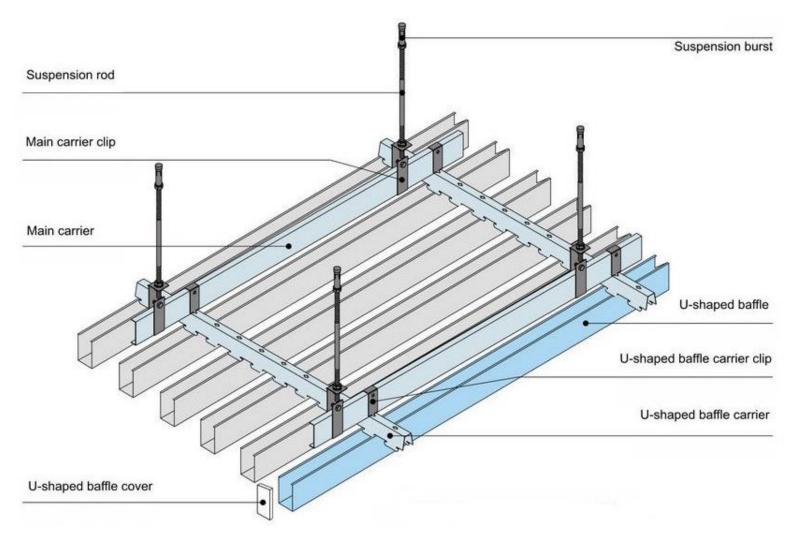

## **INSTALLATION**

#### CIRRUS METAL BAFFLE CEILING CAN BE EASILY INSTALLED AS PER BELOW MENTIONED COMPONENTS & PROCESS