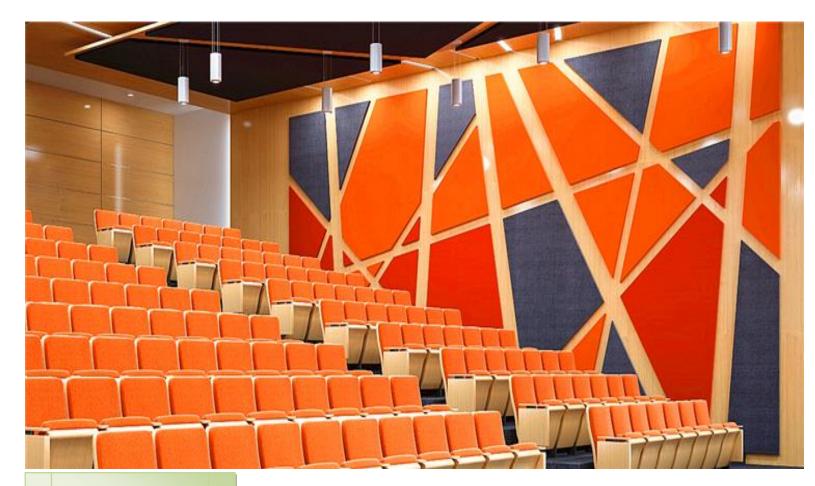

#### AREA OF APPLICATION

- Auditoriums, Conferences Rooms
- Seminar Hall, Libraries, Indoor Stadium
- Cinema Hall, Home Theater
- Studio , Study room, Pubs

#### FOR AUDITORIUMS & CINEMA HALLS

60-80% coverage of the CIPET wall panel is sufficient to maintain the required reverberation time