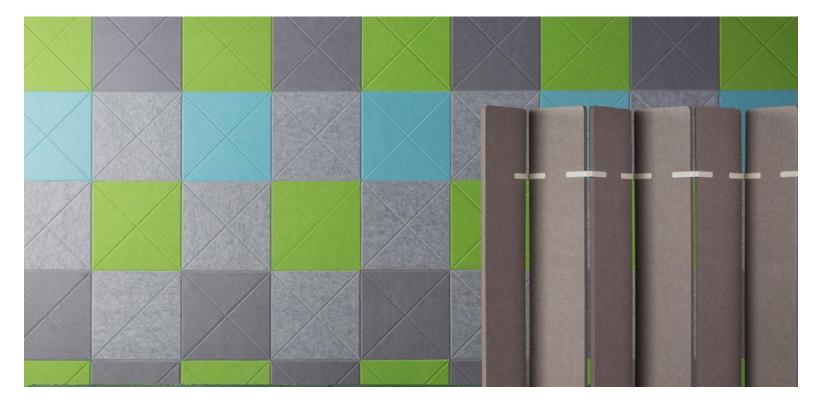

CIPET

ACOUSTICAL

WALL PANEL



# World Most trusted 100 % Made In India Brand



#### BENEFITS

- Excellent Sound absorption (NRC 0.7-0.9)
- Highly decorative
- Moisture proof & light weight
- Environment friendly

#### AREA OF APPLICATION

- Auditoriums, Conferences Rooms
- Seminar Hall, Libraries, Indoor Stadium
- Cinema Hall, Home Theater
- Studio , Study room, Pubs

# **TECHNICAL DATA**







MADE OF RECYCLED PLASTIC BOTTLES

BEST ACOUSTIC EASY TO CLEAN PERFORMANCE



HUMIDITY

RESISTANCE







RECYCLABLE & RECYCLED MULTIPLE COLOUR OPTION

FIRE RETARDANT

# TECHNICAL DATA

| Sizes of Wall Panel   | 1220mmx2420mm, 600mmX1200mm,<br>600mmX600mm, 300mmX1200mm,<br>Other sizes can be custom ordered *  |
|-----------------------|----------------------------------------------------------------------------------------------------|
| Sizes of Ceiling Tile | 600mmx600mm,