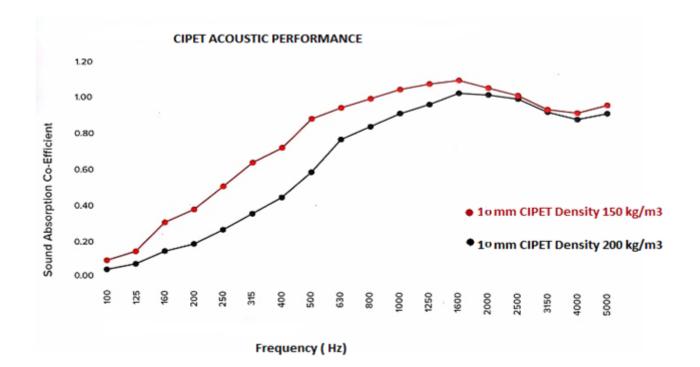

# **TECHNICAL DATA**

MADE OF RECYCLED PLASTIC BOTTLES

BEST ACOUSTIC EASY TO CLEAN PERFORMANCE

HUMIDITY

RESISTANCE

RECYCLABLE & RECYCLED MULTIPLE COLOUR OPTION

FIRE RETARDANT

# TECHNICAL DATA

| Sizes of Wall Panel   | 1220mmx2420mm, 600mmX1200mm,<br>600mmX600mm, 300mmX1200mm,<br>Other sizes can be custom ordered *  |
|-----------------------|----------------------------------------------------------------------------------------------------|
| Sizes of Ceiling Tile | 600mmx600mm, 600mmx1200mm,<br>1200mmx1200mm, 1200mmx2400mm,<br>Other sizes can be custom ordered * |
| Thickness             | 10mm,20mm                                                                                          |
| NRC                   | 0.7 - 0.95                                                                                         |
| Density               | 135 kg/m3 200 kg/m3                                                                                |
| Edges                 | Square, Bevel                                                                                      |
| Fire Resistance       | B1 Class A                                                                                         |
| Colour                | Multiple Colour Range                                                                              |
| Primary Material      | 100 % Polyethylene Terephthalate (PET)<br>( 100 % Recyclable – Conventional)                       |