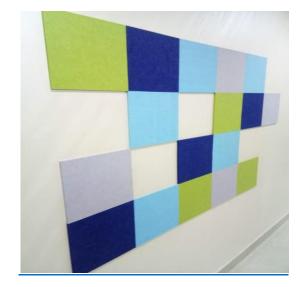

– Conventional)                       |

## **TECHNICAL DATA**





# COLOUR OPTIONS

#### **CREDENCE CIPET COLOUR SERIES**



## INSTALLATION

CIPET ACOUSTIC WALL PANEL CAN BE EASILY SCREWED OR PASTED WITH AN ADHESIVE OVER EXISTING WALL OR ANY FRAMEWORK.

### **OPTION- 1 INSTALLATION WITH ADHESIVE**

CIPET Wall Panel can be affixed to the wall using good quality construction adhesive, as follows:

- 1. Clean the surface & remove surface imperfections/loose particles to enable greater bonding of the adhesive
- 2. Mark the location of each panel on the wall
- 3. Apply adhesive using spray gun or by brush smoothly on the back of the panel and on the wall
- 4. Carefully align the wall panels on the marked location on the wall and press the panel against the wall till it is fixed tightly.





### **OPTION- 2 INSTALLATION WITH SCREW :**

- 1. Mark the location of each panel on the wall
- 2. Carefully align the wall panels on the marked location, screw near to edges of the panel, Apply same colour paint on the face of screw.

## **APPLICATION & REQUIRED VOLUME**







#### FOR AUDITORIUMS & CINEMA HALLS

60-80% coverage of the CIPET wall panel is sufficient to maintain the required reverberation time





### MAINTENANCE

THE MAINTENANCE INSTRUCTION & RECOMMENDATIONS TO REMOVE DUST, PEN MARKS, STAINS ARE AS FOLLOWS -

- ✓ Use smooth brush or vacuum cleaner for any type of dust or dirt particles. Ensure to clean in one direction only.
- $\checkmark$  Use fresh good quality cleaner for removing pen marks or smudges.
- $\checkmark$  Use volatile solvent based cleaner for Oil base