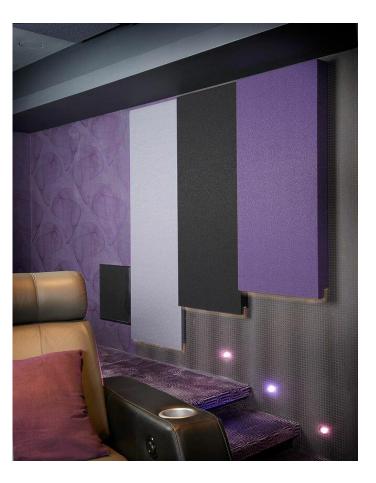

#### FOR AUDITORIUMS & CINEMA HALLS

60-80% coverage of the CIPET wall panel is sufficient to maintain the required reverberation time