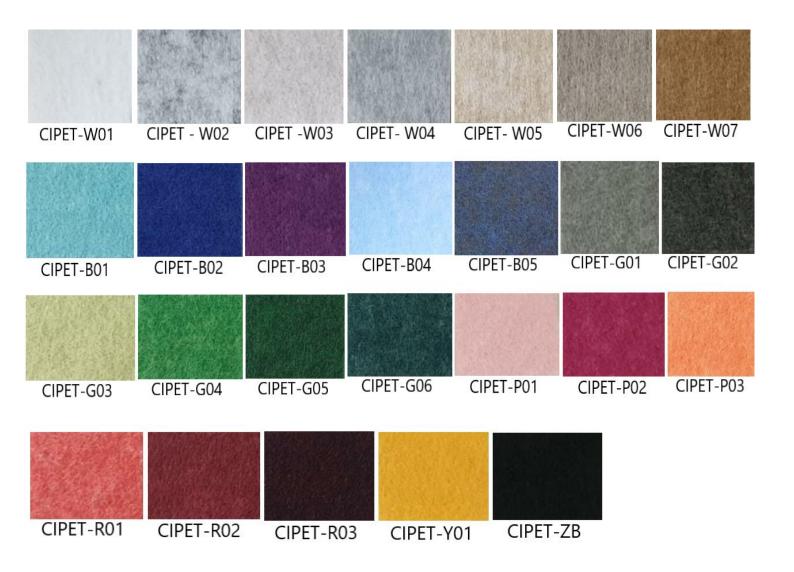

|
| Density               | 135 kg/m3 200 kg/m3                                                                                |
| Edges                 | Square, Bevel                                                                                      |
| Fire Resistance       | B1 Class A                                                                                         |
| Colour                | Multiple Colour Range                                                                              |
| Primary Material      | 100 % Polyethylene Terephthalate (PET)<br>( 100 % Recyclable – Conventional)                       |

## **TECHNICAL DATA**





# COLOUR OPTIONS

#### **CREDENCE CIPET COLOUR SERIES**



## INSTALLATION

CIPET ACOUSTIC WALL PANEL CAN BE EASILY SCREWED OR PASTED WITH AN ADHESIVE OVER EXISTING WALL OR ANY FRAMEWORK.

### **OPTION- 1 INSTALLATION WITH ADHESIVE**

CIPET Wall Panel can be affixed to the wall using good quality construction adhesive, as follows:

- 1. Clean the surface & remove surface imperfections/loose particles to enable greater bonding of the adhesive
- 2. Mark the location of each panel on the wall
- 3. Apply adhesive using spray gun or by brush smoothly on the back of the panel and on the wall
- 4. Carefully align the wall panels on the marked location on the wall and press the panel against the wall till it is fixed tightly.





### **OPTION- 2 INSTALLATION WITH SCREW :**

- 1. Mark the location of each panel on the wall
- 2. Carefully align the wall