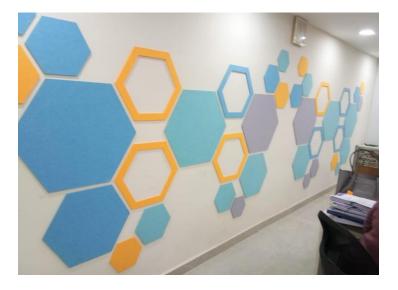

#### BENEFITS

- Excellent Sound absorption (NRC 0.7-0.9)
- Highly decorative
- Moisture proof & light weight
- Environment friendly

#### AREA OF APPLICATION

- Auditoriums, Conferences Rooms
- Seminar Hall, Libraries, Indoor Stadium
- Cinema Hall, Home Theater
- Studio , Study room, Pubs