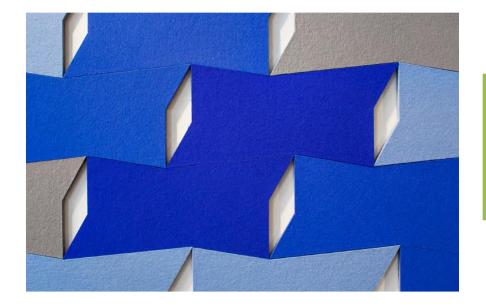

LATION WITH ADHESIVE**

CIPET Wall Panel can be affixed to the wall using good quality construction adhesive, as follows:

- 1. Clean the surface & remove surface imperfections/loose particles to enable greater bonding of the adhesive
- 2. Mark the location of each panel on the wall
- 3. Apply adhesive using spray gun or by brush smoothly on the back of the panel and on the wall
- 4. Carefully align the wall panels on the marked location on the wall and press the panel against the wall till it is fixed tightly.





### **OPTION- 2 INSTALLATION WITH SCREW :**

- 1. Mark the location of each panel on the wall
- 2. Carefully align the wall panels on the marked location, screw near to edges of the panel, Apply same colour paint on the face of screw.

## **APPLICATION & REQUIRED VOLUME**







#### FOR AUDITORIUMS & CINEMA HALLS

60-80% coverage of the CIPET wall panel is sufficient to maintain the required reverberation time





### MAINTENANCE

THE MAINTENANCE INSTRUCTION & RECOMMENDATIONS TO REMOVE DUST, PEN MARKS, STAINS ARE AS FOLLOWS -

- ✓ Use smooth brush or vacuum cleaner for any type of dust or dirt particles. Ensure to clean in one direction only.
- $\checkmark$  Use fresh good quality cleaner for removing pen marks or smudges.
- $\checkmark$  Use volatile solvent based cleaner for Oil based stains.

### WARRANTY

 $\checkmark$ 

5 YEARS WARRANTY FOR CREDENCE CIPET PANEL

\* PLEASE REFER TO WARRANTY DOSSIER FOR WARRANTY CLAUSES & TERMS

# CONTACT US

Call us: +91-120-5105463 +91-99900 49959

Email: info@credenceindustries.com , sales@credenceindustries.com