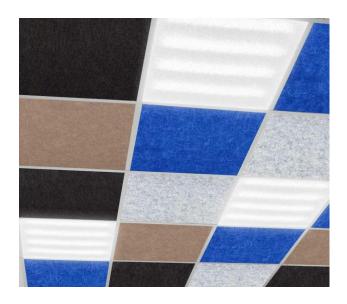

CIPET
ACOUSTICAL
CEILING TILE



World Most trusted
100 % Made In India Brand





#### **BENEFITS**

- Excellent Sound absorption (NRC 0.7-0.9)
- ➤ Highly decorative
- Moisture proof & light weight

#### AREA OF APPLICATION

- Auditoriums, Conferences Rooms
- Seminar Hall, Libraries, Indoor Stadium
- Cinema Hall, Home Theater
- Studio, Study room, Pubs

## **TECHNICAL DATA**







BEST ACOUSTIC PERFORMANCE



EASY TO CLEAN



HUMIDITY RESISTANCE



RECYCLABLE & RECYCLED



MULTIPLE COLOUR OPTION



FIRE RETARDANT

# TECHNICAL DATA

| Sizes of Ceiling Tile | 600mmx600mm, 600mmx1200mm,<br>1200mmx1200mm, 1200mmx2400mm,<br>Other sizes can be custom ordered * |
|-----------------------|----------------------------------------------------------------------------------------------------|
| Thickness             | 10mm, 20mm,