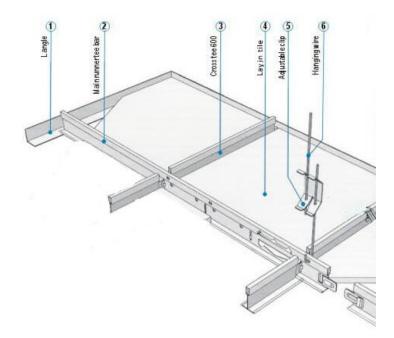

## **INSTALLATION**

CIPET CEILING TILE CAN BE EASILY INSTALLED ON METAL T-GRID

THE MAINTENANCE INSTRUCTION & RECOMMENDATIONS TO REMOVE DUST, PEN MARKS, STAINS ARE AS FOLLOWS -

- ✓ Use smooth brush or vacuum cleaner for any type of dust or dirt particles. Ensure to clean in one direction only.
- ✓ Use fresh good quality cleaner for removing pen marks or smudges.
- ✓ USE VOLATILE SOLVENT BASED CLEANER FOR OIL BASED STAINS.