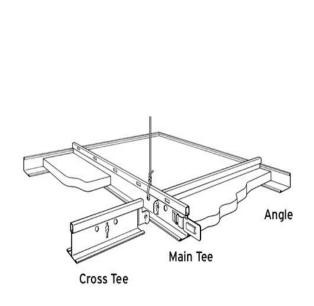

## **INSTALLATION**

CIPET CEILING TILE CAN BE EASILY INSTALLED ON METAL T-GRID

THE MAINTENANCE INSTRUCTION & RECOMMENDATIONS TO REMOVE DUST, PEN MARKS, STAINS ARE AS FOLLOWS -

- ✓ Use smooth brush or vacuum cleaner for any type of dust or dirt particles. Ensure to clean in one direction only.
- ✓ Use fresh good quality cleaner for removing pen marks or smudges.
- ✓ USE VOLATILE SOLVENT BASED CLEANER FOR OIL BASED STAINS.