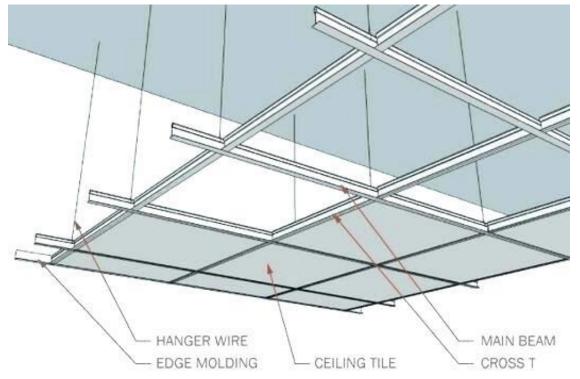

## **INSTALLATION**

CIPET CEILING TILE CAN BE EASILY INSTALLED ON METAL T-GRID

THE MAINTENANCE INSTRUCTION & RECOMMENDATIONS TO REMOVE DUST, PEN MARKS, STAINS ARE AS FOLLOWS -

- ✓ Use smooth brush or vacuum cleaner for any type of dust or dirt particles. Ensure to clean in one direction only.
- ✓ Use fresh good quality cleaner for removing pen marks or smudges.
- ✓ USE VOLATILE SOLVENT BASED CLEANER FOR OIL BASED STAINS.