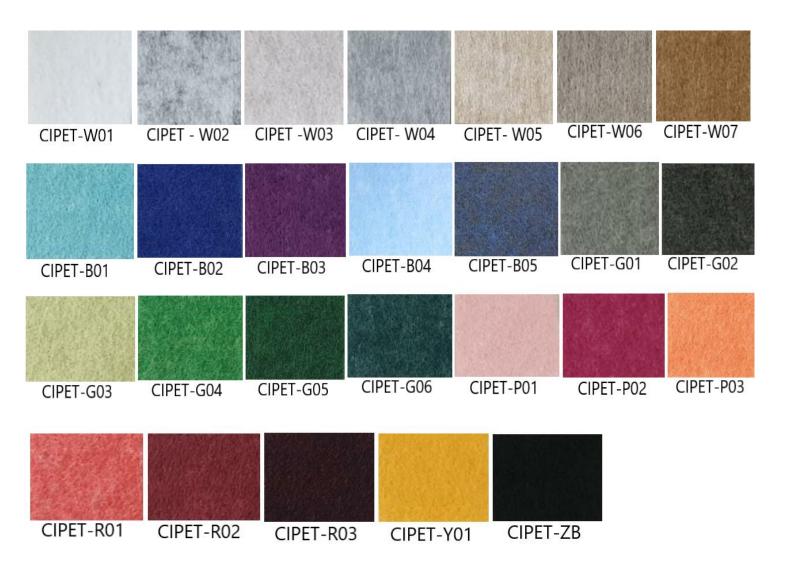

|
| Density               | 135 kg/m3 200 kg/m3                                                                                |
| Edges                 | Square, Bevel                                                                                      |
| Fire Resistance       | B1 Class A                                                                                         |
| Colour                | Multiple Colour Range                                                                              |
| Primary Material      | 100 % Polyethylene Terephthalate (PET) ( 100 % Recyclable – Conventional)                          |

# TECHNICAL DATA



# **COLOUR OPTIONS**

### CREDENCE CIPET COLOUR SERIES





## **INSTALLATION**

CIPET CEILING TILE CAN BE EASILY INSTALLED ON METAL T-GRID







THE MAINTENANCE INSTRUCTION & RECOMMENDATIONS TO REMOVE DUST, PEN MARKS, STAINS ARE AS FOLLOWS -

- ✓ Use smooth brush or vacuum cleaner for any type of dust or dirt particles. Ensure to clean in one direction only.
- ✓ Use fresh good quality cleaner for removing pen marks or smudges.
- ✓ USE VOLATILE SOLVENT BASED CLEANER FOR OIL BASED STAINS.



## **WARRANTY**

✓

5 YEARS WARRANTY FOR CREDENCE CIPET PANEL

\* PLEASE REFER TO WARRANTY DOSSIER FOR WARRANTY CLAUSES & TERMS



## **CONTACT US**

Call us: +91-120-5105463 +91-99900 49959

CREDENCE
We The Trust

Email: info@credenceindustries.com, sales@credenceindustries.com