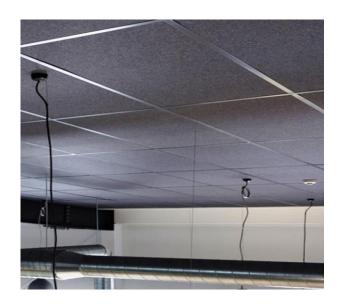

## **INSTALLATION**

CIPET CEILING TILE CAN BE EASILY INSTALLED ON METAL T-GRID

THE MAINTENANCE INSTRUCTION & RECOMMENDATIONS TO REMOVE DUST, PEN MARKS, STAINS ARE AS FOLLOWS -

- ✓ Use smooth brush or vacuum cleaner for any type of dust or dirt particles. Ensure to clean in one direction only.
- ✓ Use fresh good quality cleaner for removing pen marks or smudges.
- ✓ USE VOLATILE SOLVENT BASED CLEANER FOR OIL BASED STAINS.