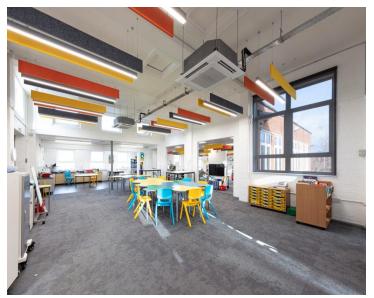

#### **BENEFITS**

- Excellent Sound absorption (NRC 0.9)
- ➤ Highly Aesthetic & decorative
- ➤ Humidity & fire resistant
- > Durable & easy installation

#### AREA OF APPLICATION

- ➤ Auditoriums, Convention Centers
- Cultural Centers, Industrial Space, Offices
- > Cinema Hall, Multipurpose Halls, Malls