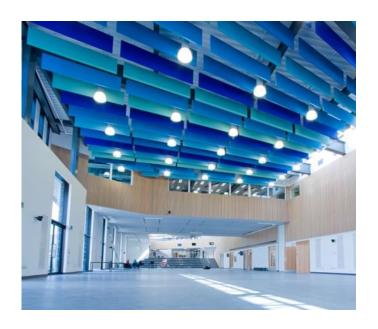

#### **BENEFITS**

- Excellent Sound absorption (NRC 0.9)
- ➤ Highly Aesthetic & decorative
- ➤ Humidity & fire resistant
- > Durable & easy installation

#### AREA OF APPLICATION

- ➤ Auditoriums, Convention Centers
- Cultural Centers, Industrial Space, Offices
- > Cinema Hall, Multipurpose Halls, Malls