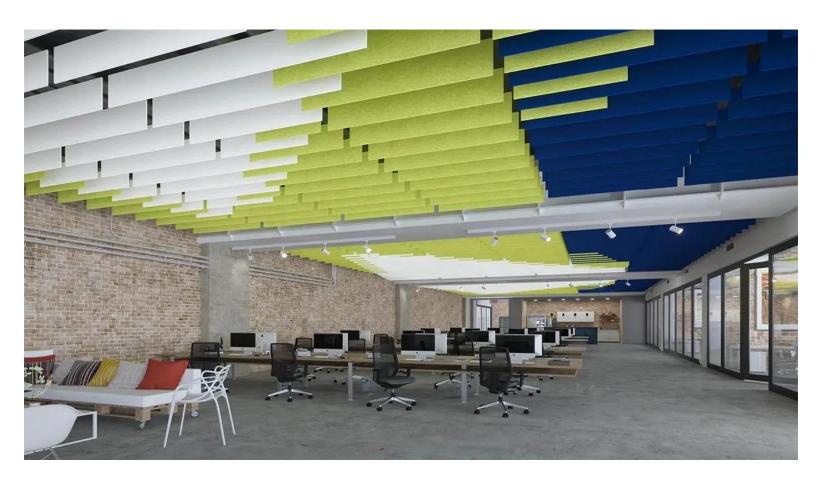

#### **BENEFITS**

- Excellent Sound absorption (NRC 0.9)
- ➤ Highly Aesthetic & decorative
- ➤ Humidity & fire resistant
- > Durable & easy installation

#### AREA OF APPLICATION

- ➤ Auditoriums, Convention Centers
- Cultural Centers, Industrial Space, Offices
- > Cinema Hall, Multipurpose Halls, Malls