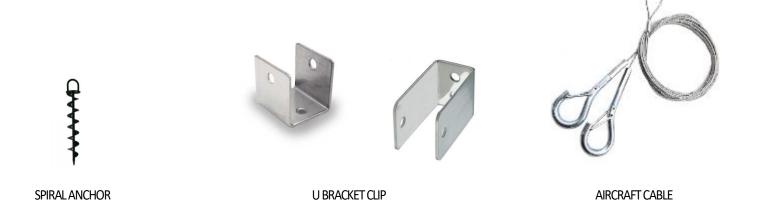

#### ASTRA ACOUSTIC BAFFLE CAN BE INSTALLED WITH THE HELP OF

1. SPRILA ANCHOR - Spiral anchor can be twisted clockwise into the baffle edges & hung with the help of air craft cable, height of the baffle can be adjusted with the help of adjuster wire crimps.

2 - U BRACKET CLIP — baffle can be suspended with the help of U baffle clip by screwing the bracket clip on the edges of the baffle panel & tightening with the nut & bolt. It can be suspended with the help of air craft cable; height of the baffle can be adjusted with the help of adjuster wire crimps.