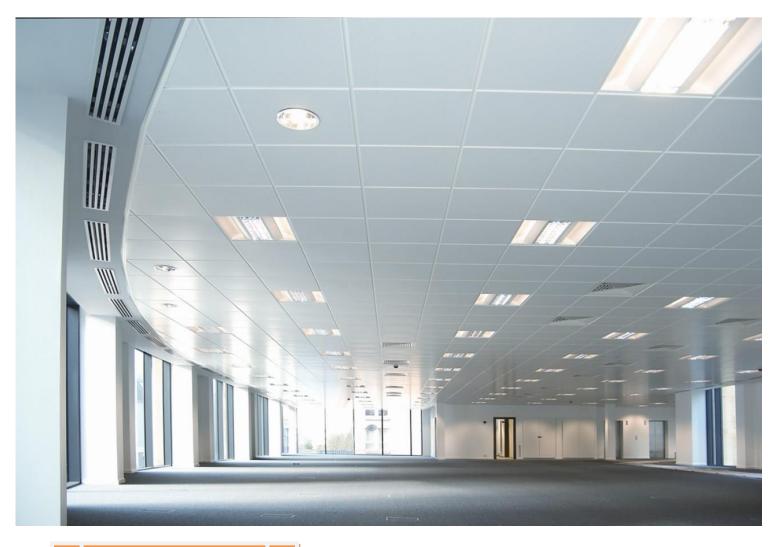

#### BENEFITS

- Excellent Sound absorption (NRC 0.5 -0.7)
- ➢ Highly Aesthetic
- ➢ Humidity & fire resistant
- Stable & easy installation

#### AREA OF APPLICATION

- Office Area, Shopping Mall, Multiplex
- Airport, Exhibition Centers , Hotels
- Special Care centers, Hospitals
- Educational hubs, Residential

## **TECHNICAL DATA**

ACOUSTIC PERFORMANCE

EASY TO CLEAN

HUMIDITY RESISTANCE

RECYCLABLE

| Finish              | Powder coated / Pre Coated                                 |
|---------------------|------------------------------------------------------------|
| Size                | 595x595 mm, 595x1195 mm                                    |
| Thickness           | 0.5 in Galvanized Iron, 0.7 in Aluminium, 0.5 in SS        |
| Colour              | Global White / *As per RAL Standards                       |
| NRC                 | 0.5 – 0.7 *                                                |
| Perforation         | 1.8 mm, 2.5 mm ( * Custom perforation available)           |
| Edges               | Micro look, Tegular                                        |
| Light Reflectance   | >0.85%                                                     |
| Humidity Resistance | RH 99%                                                     |
| Hygiene             | Anti Bacterial/Anti fungal/antimicrobial coating available |