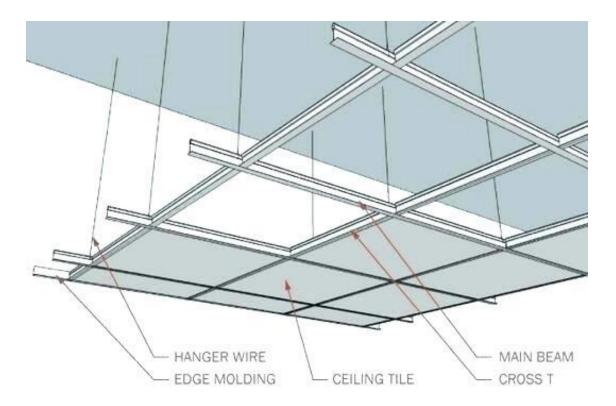

| 1.8 mm, 2.5 mm ( * Custom perforation available)           |
| Edges               | Micro look, Tegular                                        |
| Light Reflectance   | >0.85%                                                     |
| Humidity Resistance | RH 99%                                                     |
| Hygiene             | Anti Bacterial/Anti fungal/antimicrobial coating available |

\*MINIMUM 1.8 MM DIA PERFORATED LAY IN METAL TILE WITH ACOUSTIC FLEECE HAS NRC 0.5, TO ENHANCE THE ACOUSTIC & NRC: SUGGESTIVE METHOD TO HAVE A LAYER OF APPORTION WOOL ON TILE OR CONTACT TO CREDENCE ACOUSTIC EXPERTS

## **COLOUR OPTIONS**

WHITE/ \* AS PER RAL STANDARD



#### \*FOR RAL SHADES MOQ IS 500 SQM

# INSTALLATION

#### ALTO CEILING TILE CAN BE EASILY INSTALLED ON METAL T-GRID





# APPLICATION

Suitable for each space where you need a special acoustic through your ceiling





### MAINTENANCE

THE MAINTENANCE INSTRUCTION & RECOMMENDATIONS TO REMOVE DUST, PEN MARKS, STAINS ARE AS FOLLOWS -

- ✓ Use smooth brush or vacuum cleaner for any type of dust or dirt particles. Ensure to clean in one direction only.
- ✓ Use fresh good quality cleaner for removing pen marks or smudges. Ensure to clean in one direction only.
- $\checkmark$  Use volatile solvent based cleaner for oil based stains. Ensure to clean in one direction only.

WARRANTY

✓ 5 YEARS WARRANTY FOR CREDENCE ALTO CEILING TILE

\* PLEASE REFER TO WARRANTY DOSSIER FOR WARRANTY CLAUSES & TERMS

## CONTACT US

Call us : +91-120-5105463 +91-99900 49959

Email: info@credenceindustries.com , sales@credenceindustri