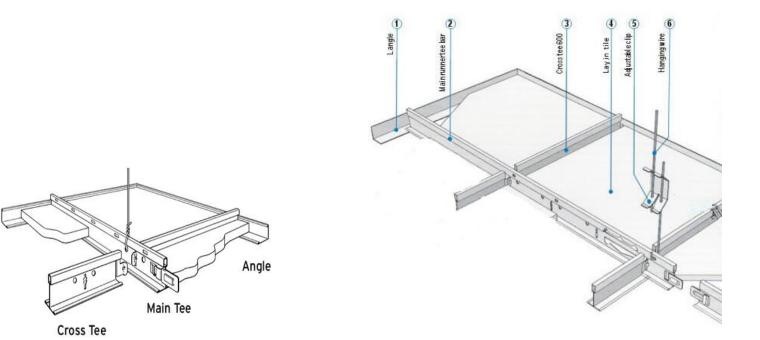

| 1.8 mm, 2.5 mm ( * Custom perforation available)           |
| Edges               | Micro look, Tegular                                        |
| Light Reflectance   | >0.85%                                                     |
| Humidity Resistance | RH 99%                                                     |
| Hygiene             | Anti Bacterial/Anti fungal/antimicrobial coating available |

\*MINIMUM 1.8 MM DIA PERFORATED LAY IN METAL TILE WITH ACOUSTIC FLEECE HAS NRC 0.5, TO ENHANCE THE ACOUSTIC & NRC: SUGGESTIVE METHOD TO HAVE A LAYER OF APPORTION WOOL ON TILE OR CONTACT TO CREDENCE ACOUSTIC EXPERTS

## **COLOUR OPTIONS**

WHITE/ \* AS PER RAL STANDARD



#### \*FOR RAL SHADES MOQ IS 500 SQM

# INSTALLATION

#### ALTO CEILING TILE CAN BE EASILY INSTALLED ON METAL T-GRID





# APPLICATION

Suitable for each space where you need a special acoustic through your ceiling





### MAINTENANCE

THE MAINTENANCE INSTRUCTION & RECOMMENDATIONS TO REMOVE DUST, PEN MARKS, STAINS ARE AS FOLLOWS -

- ✓ Use smooth brush or vacuum cleaner for any type of dust or dirt particles. Ensure to clean in one direction only.
- ✓ Use fresh good quality cleaner for removing pen marks or smudges. Ensure to clean in one direction only.
- $\checkmark$  Use volatile solvent based cleaner for oil based stains. Ensure to clean in one direction only.

WARRANTY

✓ 5 YEARS WARRANTY FOR CREDENCE ALTO CEILING TILE

\* PLEASE REFER TO WARRANTY DOSSIER FOR WARRANTY CLAUSES & TERMS

## CONTACT US

Call us : +91-120-5105463 +91-99900 49959

Email: info@credenceindustries.com , sales@credenceindust